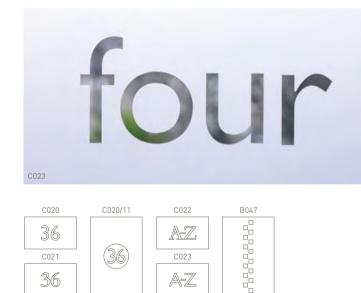

.

. . .

. .

You can have numbers cut into Brume film. There are two styles to choose from - C020/23, if you like a contemporary look, or C021/22 if you prefer a more classic look.

Unless you request otherwise, we will cut any numbers 1/3 the height of the panel and they will be placed in design position C (i.e. central).

For C020/11 and C021/11 you will need to specify the size of the circle. The number will be centred within the space as shown below right.

12 T:01364 73090

You can also have lettering cut into Brume film. Choose a classic (C022) or contemporary (C023) typeface. Please specify your words in a diagram indicating upper and/or lowercase, the approximate size and position of your lettering. Also tell us if the lettering is to be read from the inside or the outside by ticking the relevant box on the order form.

### abcdefghijklmnopqrstuvwxyz ABCDEFGHIJKLMNOPQRS TUVWXYZ 1234567890

## abcdefghijklmnopqrstuvwxyz ABCDEFGHIJKLMNOPQR STUVWXYZ 1234567890