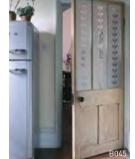

B067

Brume window film applied to the inside of your windows gives the appearance of acid-etched glass at a fraction of the price. The decorative cut-outs allow you to peek out, but no one can see through the solid etched glass film.

By following our instructions you will find the film easy to fit. We make the film precisely to your measurements (to the nearest millimetre) so no trimming is necessary.

We also supply plain film cut to your specifications. It's perfect for bathrooms and internal doors where privacy is essential.