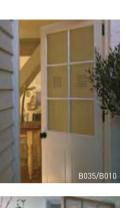

For larger doors, film can also reduce the risk of breaking glass because the panel is more visible.

Improve your privacy and security with Brume window film on front and back doors. Overall designs work especially well for this purpose.

Brume allows full light in but the view is completely obscured. If an internal light is on, it is only possible to make out diffused shapes except where the film is cut out.

Brume film is also a good option for glass doors where safety is an issue. In the event of an accident, it can act like a laminate.