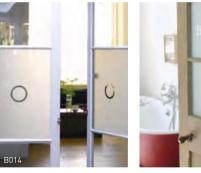

B067

Brume window film applied to the inside of your windows gives the appearance of acid-etched glass at a fraction of the price. The decorative cut-outs allow you to peek out, but no one can see through the solid etched glass film.

For film by the metre please see page 16.

You can fit Brume to any flat glass surface. It's great for street facing windows, glass door panels, bathroom and kitchen windows and glass cupboard doors.

Brume makes you feel more secure because it acts like laminated glass, making it more difficult to smash, and also obscures any valuables from prying eyes.

Brume allows full light in but the view is completely obscured. If an internal light is on, it is only possible to make out diffused shapes except where the film is cut out.

Brume film is also a good option for glass doors where safety is an issue. In the event of an accident, it can act like a laminate.