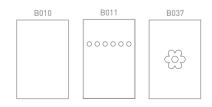

 C039
 C022
 B010
 B011

 Image: Cost of the second second

We tailor every design to suit your windows - just measure up and we supply your film ready to apply. By following our easy instructions you can achieve a professional result and really enhance your property both inside and out.

#### HOW MUCH WILL IT COST?

- Round your measurements up or down to the nearest 10cm.
- Go to the relevant price grid to confirm the cost (B010 is Price List B, C044 is Price List C)
  e.g.B011 x 59.8cm x 33.2cm = £24.00