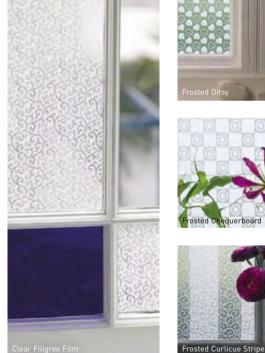

# decorative window film

Transform your windows and maintain your privacy with these decorative window films in contemporary or period styles . Easy to trim to size using the grid on the back and easy to apply. Should you decide to change the décor in the future, you'll find our decorative window film can be easily removed.

Frosted designs give complete privacy. Clear filigree allows some visibility.

| Frosted Filigree                     |        |         |
|--------------------------------------|--------|---------|
| 1.2m x 1m                            | £45.00 | DFFR1   |
| <b>Clear Filigree</b><br>1.2m x 1m   | £45.00 | DFCL1   |
| Frosted Ditsy<br>1.2m x 1m           | £45.00 | DFDITS1 |
| Frosted Curlicue Stripe<br>1.2m x 1m | £45.00 | DFCURL1 |
| Frosted Chequerboard<br>0.6m x 1m    | £25.00 | DFCQ6   |