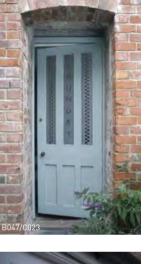

For larger doors, film can also reduce the risk of breaking glass because the panel is more visible.

Improve your privacy and security with Brume window film on front and back doors. Overall designs work especially well for this purpose.

Brume allows full light in but the view is completely obscured. If an internal light is on, it is only possible to make out diffused shapes except where the film is cut out.

Brume film is also a good option for glass doors where safety is an issue. In the event of an accident, it can act like a laminate.