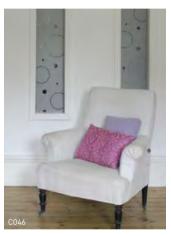

For film by the metre please see page 16.

You can fit Brume to any flat glass surface. It's great for street facing windows, glass door panels, bathroom and kitchen windows and glass cupboard doors.

Brume makes you feel more secure because it acts like laminated glass, making it more difficult to smash, and also obscures any valuables from prying eyes.

The film is easy to clean and all our designs look good in either kitchens or bathrooms. Brume is not effected by condensation. We do not advise the use of window film in areas that are constantly splashed with soapy water or grease, such as the inside of a shower door or behind a hob.