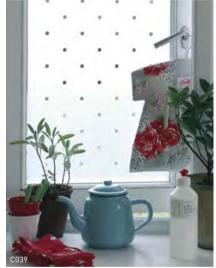

.

. . .

. .

You can have numbers cut into Brume film. There are two styles to choose from - C020/23, if you like a contemporary look, or C021/22 if you prefer a more classic look.

Unless you request otherwise, we will cut any numbers 1/3 the height of the panel and they will be placed in design position C (i.e. central).

For C020/11 and C021/11 you will need to specify the size of the circle. The number will be centred within the space as shown below right.

12 T:01364 73090

You can also have lettering cut into Brume film. Choose a classic (C022) or contemporary (C023) typeface. Please specify your words in a diagram indicating upper and/or lowercase, the approximate size and position of your lettering. Also tell us if the lettering is to be read from the inside or the outside by ticking the relevant box on the order form.