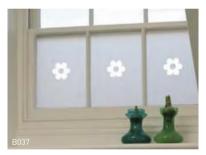

#### HOW MUCH WILL IT COST?

- Round your measurements up or down to the nearest 10cm.
- Go to the relevant price grid to confirm the cost (B010 is Price List B, C044 is Price List C)
  e.g.B011 x 59.8cm x 33.2cm = £24.00