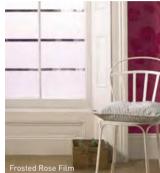

# frosted window film

Ideal for bathrooms, doors, offices and street facing windows, Brume frosted film gives different degrees of privacy and offers a simple and hygienic alternative to net curtains or blinds and gives the appearance of stylish etched glass. Easy to trim to size and apply.

SILVER ETCH achieves a realistic etched glass effect and total privacy. For a less dense effect and moderate privacy choose WHITE. To create a cool ambience choose from MINT or PALE BLUE. To create a warm ambience choose ROSE.