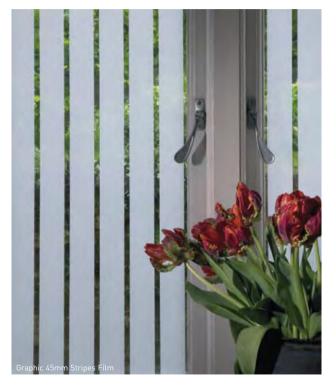

# graphic window film

Contemporary graphic film gives semiprivacy screening and is ideal for situations where you want to see out but maintain privacy. Suitable for offices, reception rooms and hallways.

These patterns are on a clear background and give varying degrees of privacy. They only take minutes to apply. And should you decide to change the décor in the future, you'll find our graphic window film can be easily removed.

| <b>Graphic Dots</b><br>1.5m x 1m | £45.00 | GFDOT1 |
|----------------------------------|--------|--------|
| <b>45mm Stripes</b><br>1.5m x 1m | £45.00 | GFSTR1 |
| <b>45mm Squares</b><br>1.5m x 1m | £45.00 | GFSQR1 |