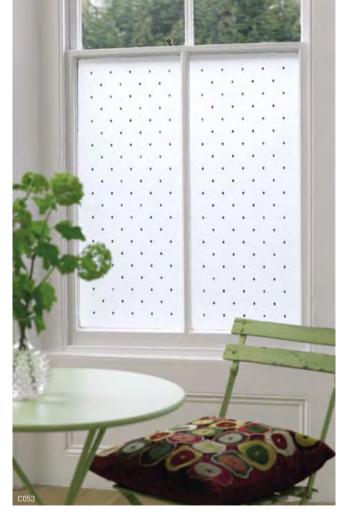

# frosted window film

Ideal for bathrooms, doors, offices and street facing windows, Brume frosted film gives different degrees of privacy and offers a simple and hygienic alternative to net curtains or blinds and gives the appearance of stylish etched glass. Easy to trim to size and apply.

SILVER ETCH achieves a realistic etched glass effect and total privacy. For a less dense effect and moderate privacy choose WHITE. To create a cool ambience choose from MINT or PALE BLUE. To create a warm ambience choose ROSE.