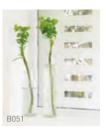

 B051
 B012
 C052
 B051
 B059

 Image: Comparison of the second second

Glass cupboards can look stunning but we don't always want all our clutter on show. Brume window film provides a stylish cover-up.

Glass door panels allow light into dark hallways. Retain some privacy without reducing the daylight by using Brume film.