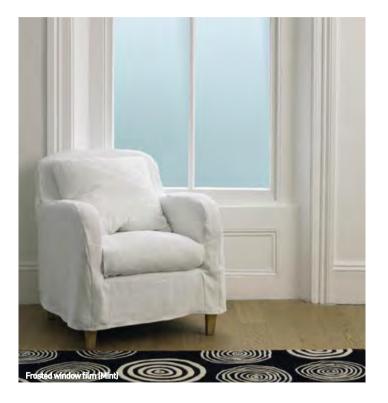

# frosted window film

Ideal for bathrooms, doors, offices and street facing windows, Brume frosted film gives different degrees of privacy and offers a simple and hygienic alternative to net curtains or blinds and gives the appearance of stylish etched glass. Easy to trim to size and apply.

SILVER ETCH achieves a realistic etched glass effect and total privacy. For a less dense effect and moderate privacy choose WHITE. To create a cool ambience choose from MINT or PALE BLUE. To create a warm ambience choose ROSE.