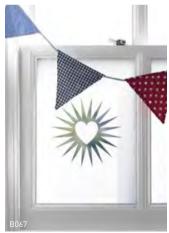

B067

Brume window film applied to the inside of your windows gives the appearance of acid-etched glass at a fraction of the price. The decorative cut-outs allow you to peek out, but no one can see through the solid etched glass film.