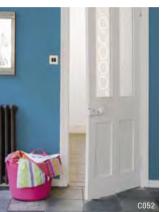

 B051
 B012
 C052
 B051
 B059

 Image: Comparison of the second second

Glass cupboards can look stunning but we don't always want all our clutter on show. Brume window film provides a stylish cover-up.

Glass door panels allow light into dark hallways. Retain some privacy without reducing the daylight by using Brume film.

For larger doors, film can also reduce the risk of breaking glass because the panel is more visible.

Improve your privacy and security with Brume window film on front and back doors. Overall designs work especially well for this purpose.