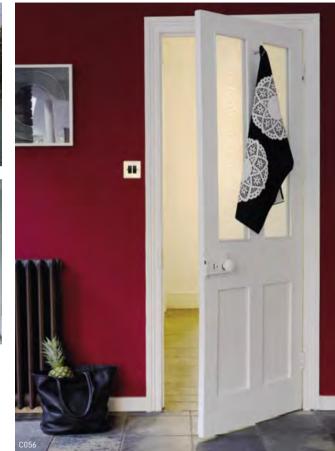

For larger doors, film can also reduce the risk of breaking glass because the panel is more visible.

Improve your privacy and security with Brume window film on front and back doors. Overall designs work especially well for this purpose.

Brume allows full light in but the view is completely obscured. If an internal light is on, it is only possible to make out diffused shapes except where the film is cut out.

Brume film is also a good option for glass doors where safety is an issue. In the event of an accident, it can act like a laminate.