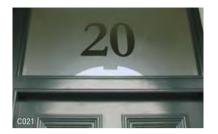

.

. . .

. .

You can have numbers cut into Brume film. There are two styles to choose from - C020/23, if you like a contemporary look, or C021/22 if you prefer a more classic look.

Unless you request otherwise, we will cut any numbers 1/3 the height of the panel and they will be placed in design position C (i.e. central).