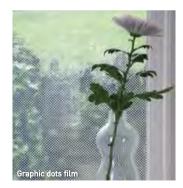

# graphic window film

Contemporary graphic film gives semiprivacy screening and is ideal for situations where you want to see out but maintain privacy. Suitable for offices, reception rooms and hallways.

These patterns are on a clear background and give varying degrees of privacy. They only take minutes to apply. And should you decide to change the décor in the future, you'll find our graphic window film can be easily removed.

| <b>Graphic Dots</b><br>1.5m x 1m | £45.00 | GFDOT1 |
|----------------------------------|--------|--------|
| <b>45mm Stripes</b><br>1.5m x 1m | £45.00 | GFSTR1 |
| <b>45mm Squares</b><br>1.5m x 1m | £45.00 | GFSQR1 |