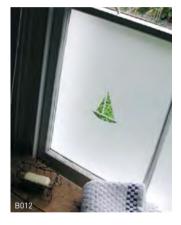

 B051
 B012
 C052
 B051
 B059

 Image: Comparison of the second second

Glass cupboards can look stunning but we don't always want all our clutter on show. Brume window film provides a stylish cover-up.

Glass door panels allow light into dark hallways. Retain some privacy without reducing the daylight by using Brume film.