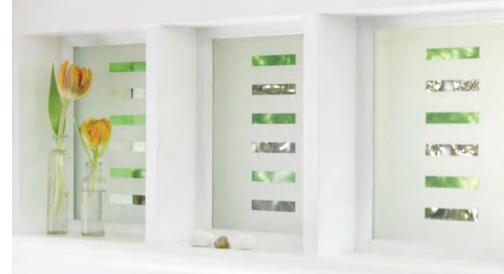

# coloured transparent film

Coloured transparent window film allows you to achieve the warm, inviting glow of a stained glass window with little of the hassle associated with traditional stained glass. Inexpensive, attractive and easy to install, our window films allow you to replicate the enchanting look of stained glass windows with none of the associated costs of production and installation. They only take minutes to apply. And should you decide to change the décor in the future, you'll find our decorative window film can be easily removed.

| Amber          |        |       |
|----------------|--------|-------|
| 0.6m x 1m      | £14.00 | TFAM1 |
| Orange         |        |       |
| 0.6m x 1m      | £14.00 | TFOR1 |
| Yellow         |        |       |
| 0.6m x 1m      | £14.00 | TFYW1 |
| Royal Blue     |        |       |
| 0.6m x 1m      | £14.00 | TFYM1 |
| Viridian Green |        |       |
| 0.6m x 1m      | £14.00 | TFVG1 |
| Magenta        |        |       |
| 0.6m x 1m      | £14.00 | TFMA1 |
| Green          |        |       |
| 0.6m x 1m      | £14.00 | TFGR1 |
| Red            |        |       |
| 0.6m x 1m      | £14.00 | TFRE1 |
|                |        |       |