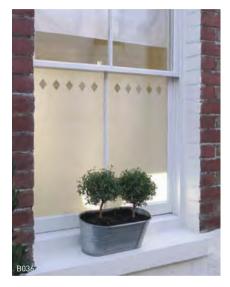

 B051
 B012
 C052
 B051
 B059

 Image: Comparison of the second second

Glass cupboards can look stunning but we don't always want all our clutter on show. Brume window film provides a stylish cover-up.

Glass door panels allow light into dark hallways. Retain some privacy without reducing the daylight by using Brume film.