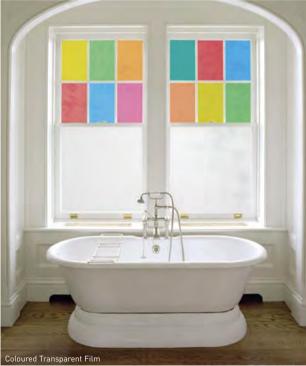

# coloured transparent film

Coloured transparent window film allows you to achieve the warm, inviting glow of a stained glass window with little of the hassle associated with traditional stained glass. Inexpensive, attractive and easy to install, our window films allow you to replicate the enchanting look of stained glass windows with none of the associated costs of production and installation. They only take minutes to apply. And should you decide to change the décor in the future, you'll find our decorative window film can be easily removed.

| Amber          |        |       |
|----------------|--------|-------|
| 0.6m x 1m      | £14.00 | TFAM1 |
| Orange         |        |       |
| 0.6m x 1m      | £14.00 | TFOR1 |
| Yellow         |        |       |
| 0.6m x 1m      | £14.00 | TFYW1 |
| Royal Blue     |        |       |
| 0.6m x 1m      | £14.00 | TFYM1 |
| Viridian Green |        |       |
| 0.6m x 1m      | £14.00 | TFVG1 |
| Magenta        |        |       |
| 0.6m x 1m      | £14.00 | TFMA1 |
| Green          |        |       |
| 0.6m x 1m      | £14.00 | TFGR1 |
| Red            |        |       |
| 0.6m x 1m      | £14.00 | TFRE1 |
|                |        |       |