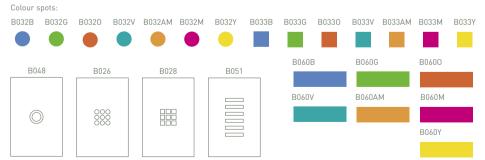

#### SAFETY SPOTS

A row of 4cm circles or squares in Brume film can be used wherever you need to draw attention to glass for safety purposes. (Patio doors, children's rooms, partitions etc).

14 T:01364 73090

#### **COLOUR SPOTS**

Be creative with 4cm circles or squares which can be used with our etched glass panels.

Choose from seven transparent colours: blue, green, orange, viridian, amber, magenta and yellow. Simply use the appropriate shape with the designs shown.

B048/B032M

B051/B060G