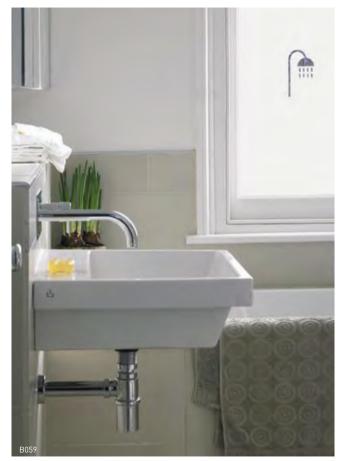

The film is easy to clean and all our designs look good in either kitchens or bathrooms. Brume is not effected by condensation. We do not advise the use of window film in areas that are constantly splashed with soapy water or grease, such as the inside of a shower door or behind a hob.

 B051
 B012
 C052
 B051
 B059

 Image: Comparison of the second second

Glass cupboards can look stunning but we don't always want all our clutter on show. Brume window film provides a stylish cover-up.

Glass door panels allow light into dark hallways. Retain some privacy without reducing the daylight by using Brume film.