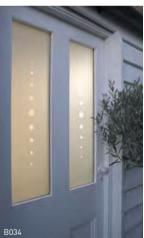

For larger doors, film can also reduce the risk of breaking glass because the panel is more visible.

Improve your privacy and security with Brume window film on front and back doors. Overall designs work especially well for this purpose.

Brume allows full light in but the view is completely obscured. If an internal light is on, it is only possible to make out diffused shapes except where the film is cut out.

Brume film is also a good option for glass doors where safety is an issue. In the event of an accident, it can act like a laminate.