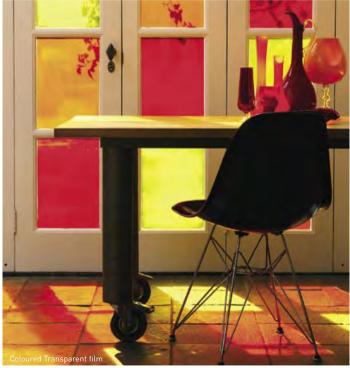

# coloured transparent film

Coloured transparent window film allows you to achieve the warm, inviting glow of a stained glass window with little of the hassle associated with traditional stained glass. Inexpensive, attractive and easy to install, our window films allow you to replicate the enchanting look of stained glass windows with none of the associated costs of production and installation. They only take minutes to apply. And should you decide to change the décor in the future, you'll find our decorative window film can be easily removed.

| Amber          |        |       |
|----------------|--------|-------|
| 0.6m x 1m      | £14.00 | TFAM1 |
| Orange         |        |       |
| 0.6m x 1m      | £14.00 | TFOR1 |
| Yellow         |        |       |
| 0.6m x 1m      | £14.00 | TFYW1 |
| Royal Blue     |        |       |
| 0.6m x 1m      | £14.00 | TFYM1 |
| Viridian Green |        |       |
| 0.6m x 1m      | £14.00 | TFVG1 |
| Magenta        |        |       |
| 0.6m x 1m      | £14.00 | TFMA1 |
| Green          |        |       |
| 0.6m x 1m      | £14.00 | TFGR1 |
| Red            |        |       |
| 0.6m x 1m      | £14.00 | TFRE1 |
|                |        |       |