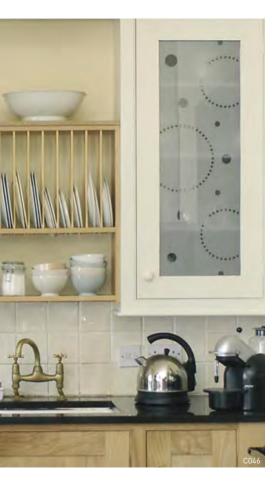

 B051
 B012
 C052
 B051
 B059

 Image: Comparison of the second second

Glass cupboards can look stunning but we don't always want all our clutter on show. Brume window film provides a stylish cover-up.

Glass door panels allow light into dark hallways. Retain some privacy without reducing the daylight by using Brume film.