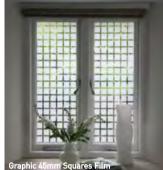

# graphic window film

Contemporary graphic film gives semiprivacy screening and is ideal for situations where you want to see out but maintain privacy. Suitable for offices, reception rooms and hallways.

These patterns are on a clear background and give varying degrees of privacy. They only take minutes to apply. And should you decide to change the décor in the future, you'll find our graphic window film can be easily removed.

| <b>Graphic Dots</b><br>1.5m x 1m | £45.00 | GFDOT1 |
|----------------------------------|--------|--------|
| <b>45mm Stripes</b><br>1.5m x 1m | £45.00 | GFSTR1 |
| <b>45mm Squares</b><br>1.5m x 1m | £45.00 | GFSQR1 |