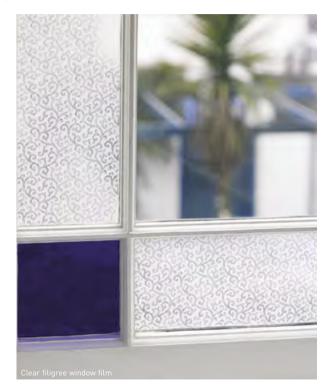

# decorative window film

Transform your windows and maintain your privacy with these decorative window films in contemporary or period styles . Easy to trim to size using the grid on the back and easy to apply. Should you decide to change the décor in the future, you'll find our decorative window film can be easily removed.

Frosted designs give complete privacy. Clear filigree allows some visibility.

| Frosted Filigree                     |        |         |
|--------------------------------------|--------|---------|
| 1.2m x 1m                            | £45.00 | DFFR1   |
| <b>Clear Filigree</b><br>1.2m x 1m   | £45.00 | DFCL1   |
| Frosted Ditsy<br>1.2m x 1m           | £45.00 | DFDITS1 |
| Frosted Curlicue Stripe<br>1.2m x 1m | £45.00 | DFCURL1 |
| Frosted Chequerboard<br>0.6m x 1m    | £25.00 | DFCQ6   |