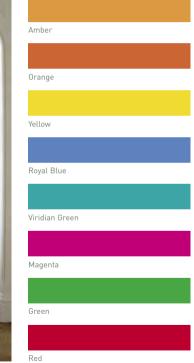

# coloured transparent film

Coloured transparent window film allows you to achieve the warm, inviting glow of a stained glass window with little of the hassle associated with traditional stained glass. Inexpensive, attractive and easy to install, our window films allow you to replicate the enchanting look of stained glass windows with none of the associated costs of production and installation. They only take minutes to apply. And should you decide to change the décor in the future, you'll find our decorative window film can be easily removed.

| Amber          |        |       |
|----------------|--------|-------|
| 0.6m x 1m      | £14.00 | TFAM1 |
| Orange         |        |       |
| 0.6m x 1m      | £14.00 | TFOR1 |
| Yellow         |        |       |
| 0.6m x 1m      | £14.00 | TFYW1 |
| Royal Blue     |        |       |
| 0.6m x 1m      | £14.00 | TFYM1 |
| Viridian Green |        |       |
| 0.6m x 1m      | £14.00 | TFVG1 |
| Magenta        |        |       |
| 0.6m x 1m      | £14.00 | TFMA1 |
| Green          |        |       |
| 0.6m x 1m      | £14.00 | TFGR1 |
| Red            |        |       |
| 0.6m x 1m      | £14.00 | TFRE1 |
|                |        |       |