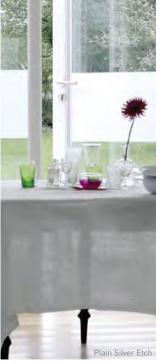

SILVER ETCH achieves a realistic etched glass effect and total privacy. For a less dense effect and moderate privacy choose WHITE. To create a cool ambience choose from MINT or PALE BLUE. To create a warm ambience choose ROSE.

#### **Plain Silver Etch**

| 1.2m x 1m<br>1.2m x 2m | £35.00<br>£55.00 | PF/SE/1<br>PF/SE/2 |  |  |  |
|------------------------|------------------|--------------------|--|--|--|
| Plain White Frosted    |                  |                    |  |  |  |
| 1.2m x 1m              | £29.00           | PF/WH/1            |  |  |  |
| 1.2m x 2m              | £45.00           | PF/WH/2            |  |  |  |
| Plain Rose Frosted     |                  |                    |  |  |  |
| 1.2m x 1m              | £29.00           | PF/RS/1            |  |  |  |
| 1.2m x 2m              | £45.00           | PF/RS/2            |  |  |  |
| Plain Blue Frosted     |                  |                    |  |  |  |
| 1.2m x 1m              | £29.00           | PF/BL/1            |  |  |  |
| 1.2m x 2m              | £45.00           | PF/BL/2            |  |  |  |
| Plain Mint Frosted     |                  |                    |  |  |  |
| 1.2m x 1m              | £29.00           | PF/MT/1            |  |  |  |
| 1.2m x 2m              | £45.00           | PF/MT/2            |  |  |  |