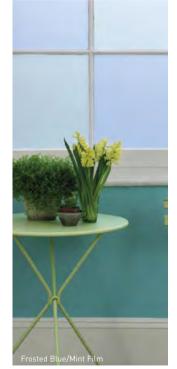

# frosted window film

Ideal for bathrooms, doors, offices and street facing windows, Brume frosted film gives different degrees of privacy and offers a simple and hygienic alternative to net curtains or blinds and gives the appearance of stylish etched glass. Easy to trim to size and apply.

SILVER ETCH achieves a realistic etched glass effect and total privacy. For a less dense effect and moderate privacy choose WHITE. To create a cool ambience choose from MINT or PALE BLUE. To create a warm ambience choose ROSE.