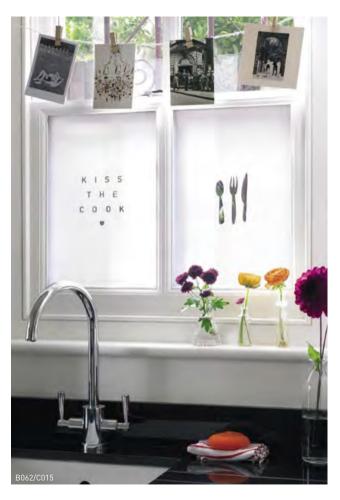

 B051
 B012
 C052
 B051
 B059

 Image: Comparison of the second second

Glass cupboards can look stunning but we don't always want all our clutter on show. Brume window film provides a stylish cover-up.

Glass door panels allow light into dark hallways. Retain some privacy without reducing the daylight by using Brume film.

For larger doors, film can also reduce the risk of breaking glass because the panel is more visible.

Improve your privacy and security with Brume window film on front and back doors. Overall designs work especially well for this purpose.