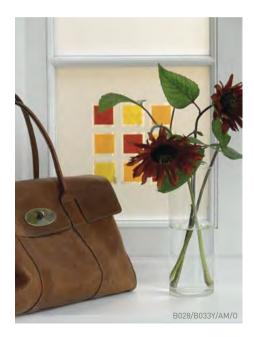

 B051
 B012
 C052
 B051
 B059

 Image: Comparison of the second second

Glass cupboards can look stunning but we don't always want all our clutter on show. Brume window film provides a stylish cover-up.

Glass door panels allow light into dark hallways. Retain some privacy without reducing the daylight by using Brume film.