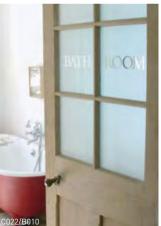

By following our instructions you will find the film easy to fit. We make the film precisely to your measurements (to the nearest millimetre) so no trimming is necessary.

We also supply plain film cut to your specifications. It's perfect for bathrooms and internal doors where privacy is essential.

For film by the metre please see page 16.

You can fit Brume to any flat glass surface. It's great for street facing windows, glass door panels, bathroom and kitchen windows and glass cupboard doors.

Brume makes you feel more secure because it acts like laminated glass, making it more difficult to smash, and also obscures any valuables from prying eyes.