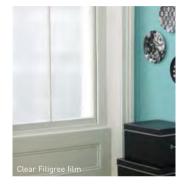

# decorative window film

Transform your windows and maintain your privacy with these decorative window films in contemporary or period styles . Easy to trim to size using the grid on the back and easy to apply. Should you decide to change the décor in the future, you'll find our decorative window film can be easily removed.

Frosted designs give complete privacy. Clear filigree allows some visibility.

| Frosted Filigree                     |        |         |
|--------------------------------------|--------|---------|
| 1.2m x 1m                            | £45.00 | DFFR1   |
| <b>Clear Filigree</b><br>1.2m x 1m   | £45.00 | DFCL1   |
| Frosted Ditsy<br>1.2m x 1m           | £45.00 | DFDITS1 |
| Frosted Curlicue Stripe<br>1.2m x 1m | £45.00 | DFCURL1 |
| Frosted Chequerboard<br>0.6m x 1m    | £25.00 | DFCQ6   |