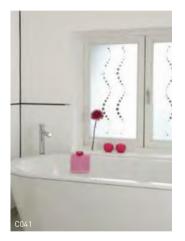

B067

Brume window film applied to the inside of your windows gives the appearance of acid-etched glass at a fraction of the price. The decorative cut-outs allow you to peek out, but no one can see through the solid etched glass film.

For film by the metre please see page 16.

You can fit Brume to any flat glass surface. It's great for street facing windows, glass door panels, bathroom and kitchen windows and glass cupboard doors.

Brume makes you feel more secure because it acts like laminated glass, making it more difficult to smash, and also obscures any valuables from prying eyes.