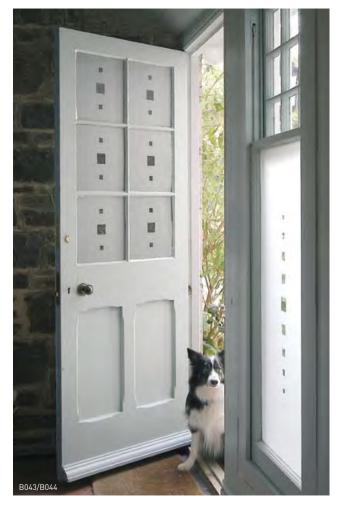

For larger doors, film can also reduce the risk of breaking glass because the panel is more visible.

Improve your privacy and security with Brume window film on front and back doors. Overall designs work especially well for this purpose.

Brume allows full light in but the view is completely obscured. If an internal light is on, it is only possible to make out diffused shapes except where the film is cut out.

Brume film is also a good option for glass doors where safety is an issue. In the event of an accident, it can act like a laminate.