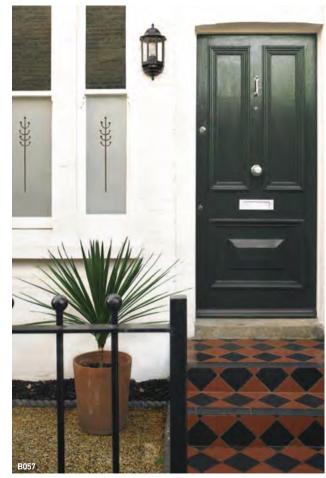

For larger doors, film can also reduce the risk of breaking glass because the panel is more visible.

Improve your privacy and security with Brume window film on front and back doors. Overall designs work especially well for this purpose.

Brume allows full light in but the view is completely obscured. If an internal light is on, it is only possible to make out diffused shapes except where the film is cut out.

Brume film is also a good option for glass doors where safety is an issue. In the event of an accident, it can act like a laminate.