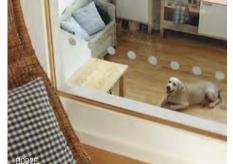

#### SAFETY SPOTS

A row of 4cm circles or squares in Brume film can be used wherever you need to draw attention to glass for safety purposes. (Patio doors, children's rooms, partitions etc).

14 T:01364 73090