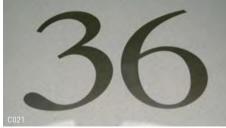

.

. . .

. .

You can have numbers cut into Brume film. There are two styles to choose from - C020/23, if you like a contemporary look, or C021/22 if you prefer a more classic look.

Unless you request otherwise, we will cut any numbers 1/3 the height of the panel and they will be placed in design position C (i.e. central).

For C020/11 and C021/11 you will need to specify the size of the circle. The number will be centred within the space as shown below right.

12 T:01364 73090

You can also have lettering cut into Brume film. Choose a classic (C022) or contemporary (C023) typeface. Please specify your words in a diagram indicating upper and/or lowercase, the approximate size and position of your lettering. Also tell us if the lettering is to be read from the inside or the outside by ticking the relevant box on the order form.