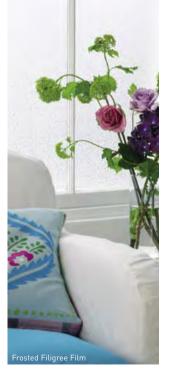

# decorative window film

Transform your windows and maintain your privacy with these decorative window films in contemporary or period styles . Easy to trim to size using the grid on the back and easy to apply. Should you decide to change the décor in the future, you'll find our decorative window film can be easily removed.

Frosted designs give complete privacy. Clear filigree allows some visibility.

| Frosted Filigree                     |        |         |
|--------------------------------------|--------|---------|
| 1.2m x 1m                            | £45.00 | DFFR1   |
| <b>Clear Filigree</b><br>1.2m x 1m   | £45.00 | DFCL1   |
| Frosted Ditsy<br>1.2m x 1m           | £45.00 | DFDITS1 |
| Frosted Curlicue Stripe<br>1.2m x 1m | £45.00 | DFCURL1 |
| Frosted Chequerboard<br>0.6m x 1m    | £25.00 | DFCQ6   |