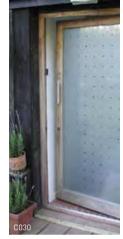

B067

Brume window film applied to the inside of your windows gives the appearance of acid-etched glass at a fraction of the price. The decorative cut-outs allow you to peek out, but no one can see through the solid etched glass film.

By following our instructions you will find the film easy to fit. We make the film precisely to your measurements (to the nearest millimetre) so no trimming is necessary.

We also supply plain film cut to your specifications. It's perfect for bathrooms and internal doors where privacy is essential.

For film by the metre please see page 16.

You can fit Brume to any flat glass surface. It's great for street facing windows, glass door panels, bathroom and kitchen windows and glass cupboard doors.

Brume makes you feel more secure because it acts like laminated glass, making it more difficult to smash, and also obscures any valuables from prying eyes.