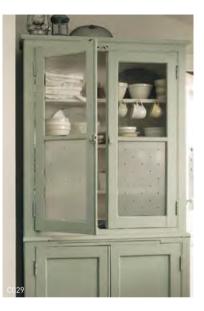

 B051
 B012
 C052
 B051
 B059

 Image: Comparison of the second second

Glass cupboards can look stunning but we don't always want all our clutter on show. Brume window film provides a stylish cover-up.

Glass door panels allow light into dark hallways. Retain some privacy without reducing the daylight by using Brume film.