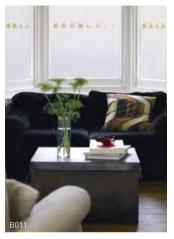

 B051
 B012
 C052
 B051
 B059

 Image: Comparison of the second second

Glass cupboards can look stunning but we don't always want all our clutter on show. Brume window film provides a stylish cover-up.

Glass door panels allow light into dark hallways. Retain some privacy without reducing the daylight by using Brume film.

For larger doors, film can also reduce the risk of breaking glass because the panel is more visible.

Improve your privacy and security with Brume window film on front and back doors. Overall designs work especially well for this purpose.