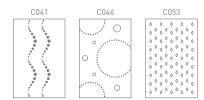

#### **DESIGN POSITION**

- With the exception of our overall patterns, all designs come in a choice of 4 positions: Border (A), third down (B), central (C) and vertical (V). Choose the height best suited to your eye level.
- Overall designs have tiny cut-outs and you will have to get very close to the glass to see in or out.