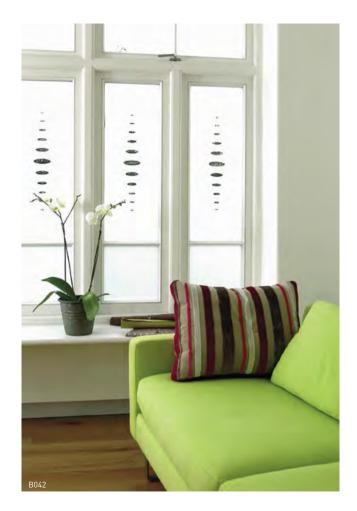

 C039
 C022
 B010
 B011

 Image: Cost of the second second

We tailor every design to suit your windows - just measure up and we supply your film ready to apply. By following our easy instructions you can achieve a professional result and really enhance your property both inside and out.

B067

Brume window film applied to the inside of your windows gives the appearance of acid-etched glass at a fraction of the price. The decorative cut-outs allow you to peek out, but no one can see through the solid etched glass film.