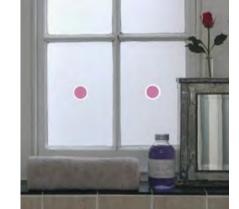

#### **COLOUR SPOTS**

Be creative with 4cm circles or squares which can be used with our etched glass panels.

Choose from seven transparent colours: blue, green, orange, viridian, amber, magenta and yellow. Simply use the appropriate shape with the designs shown.

B048/B032M

B051/B060G