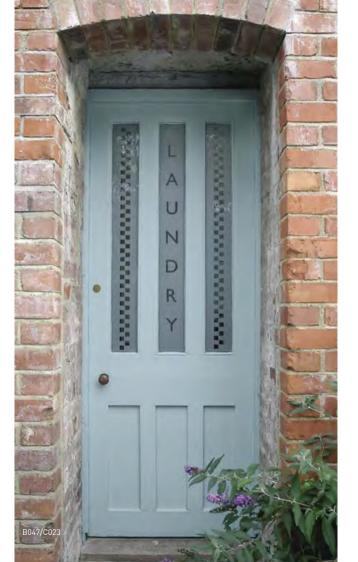

For larger doors, film can also reduce the risk of breaking glass because the panel is more visible.

Improve your privacy and security with Brume window film on front and back doors. Overall designs work especially well for this purpose.

Brume allows full light in but the view is completely obscured. If an internal light is on, it is only possible to make out diffused shapes except where the film is cut out.

Brume film is also a good option for glass doors where safety is an issue. In the event of an accident, it can act like a laminate.

For C020/11 and C021/11 you will need to specify the size of the circle. The number will be centred within the space as shown below right.

12 T:01364 73090

You can also have lettering cut into Brume film. Choose a classic (C022) or contemporary (C023) typeface. Please specify your words in a diagram indicating upper and/or lowercase, the approximate size and position of your lettering. Also tell us if the lettering is to be read from the inside or the outside by ticking the relevant box on the order form.