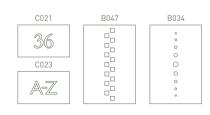

.

. . .

. .

You can have numbers cut into Brume film. There are two styles to choose from - C020/23, if you like a contemporary look, or C021/22 if you prefer a more classic look.

Unless you request otherwise, we will cut any numbers 1/3 the height of the panel and they will be placed in design position C (i.e. central).

For C020/11 and C021/11 you will need to specify the size of the circle. The number will be centred within the space as shown below right.

12 T:01364 73090

You can also have lettering cut into Brume film. Choose a classic (C022) or contemporary (C023) typeface. Please specify your words in a diagram indicating upper and/or lowercase, the approximate size and position of your lettering. Also tell us if the lettering is to be read from the inside or the outside by ticking the relevant box on the order form.