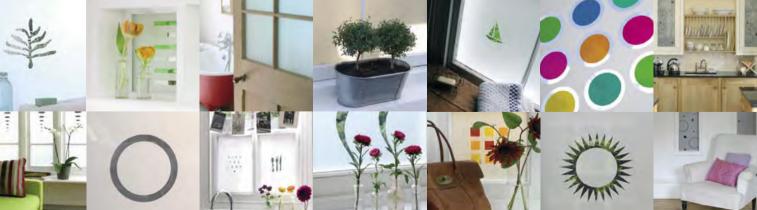

 B051
 B012
 C052
 B051
 B059

 Image: Comparison of the second second

Glass cupboards can look stunning but we don't always want all our clutter on show. Brume window film provides a stylish cover-up.

Glass door panels allow light into dark hallways. Retain some privacy without reducing the daylight by using Brume film.