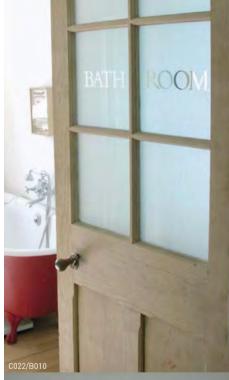

For C020/11 and C021/11 you will need to specify the size of the circle. The number will be centred within the space as shown below right.

12 T:01364 73090

You can also have lettering cut into Brume film. Choose a classic (C022) or contemporary (C023) typeface. Please specify your words in a diagram indicating upper and/or lowercase, the approximate size and position of your lettering. Also tell us if the lettering is to be read from the inside or the outside by ticking the relevant box on the order form.