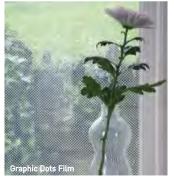

# graphic window film

Contemporary graphic film gives semiprivacy screening and is ideal for situations where you want to see out but maintain privacy. Suitable for offices, reception rooms and hallways.

These patterns are on a clear background and give varying degrees of privacy. They only take minutes to apply. And should you decide to change the décor in the future, you'll find our graphic window film can be easily removed.

| <b>Graphic Dots</b><br>1.5m x 1m | £45.00 | GFDOT1 |
|----------------------------------|--------|--------|
| <b>45mm Stripes</b><br>1.5m x 1m | £45.00 | GFSTR1 |
| <b>45mm Squares</b><br>1.5m x 1m | £45.00 | GFSQR1 |