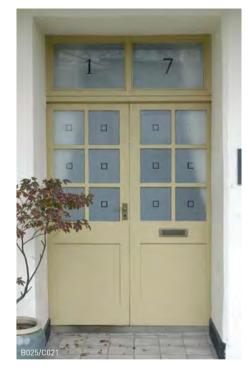

.

. . .

. .

You can have numbers cut into Brume film. There are two styles to choose from - C020/23, if you like a contemporary look, or C021/22 if you prefer a more classic look.

Unless you request otherwise, we will cut any numbers 1/3 the height of the panel and they will be placed in design position C (i.e. central).

For C020/11 and C021/11 you will need to specify the size of the circle. The number will be centred within the space as shown below right.

12 T:01364 73090

You can also have lettering cut into Brume film. Choose a classic (C022) or contemporary (C023) typeface. Please specify your words in a diagram indicating upper and/or lowercase, the approximate size and position of your lettering. Also tell us if the lettering is to be read from the inside or the outside by ticking the relevant box on the order form.