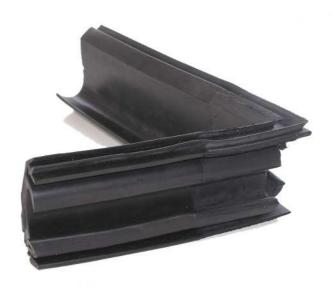

## SHOT MOULDED CORNERS AND SPECIALIST EXTRUSIONS

Our shot moulded and jointing techniques at Cellular Developments are perfect in applications where a frame or intricate extrusion has to be joined. We are capable of producing solid and open joints for seals and gaskets in a variety of materials. We can develop a new products with you or work with your issued materials or extrusions, working from CAD Data to produce tooling and working jigs. This allows for the same material to be used for the joint as the extrusion giving a strong and uniform joint. This can be a flat seal or a mitred corner joint.

Some of our current applications are used for jointing corners for door and window seals on buses and trains, to large gaskets for industrial use.

Visit our website at www.cellulardevelopments.co.uk