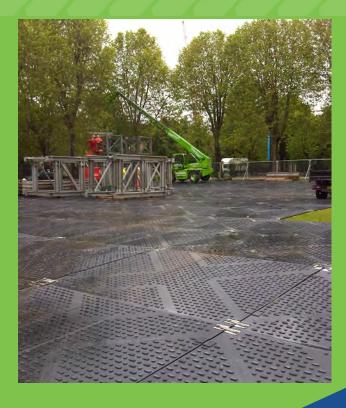

The internationally proven TuffTrak® from Zigma® Ground Solutions delivers heavy duty temporary access for all weather and ground conditions within;

- >> Civil Engineering
- >> Construction
- >> Oil & Gas
- >> Transmission
- >> Infrastructure
- >> Utilities maintenance
- >> Military sites
- >> Events