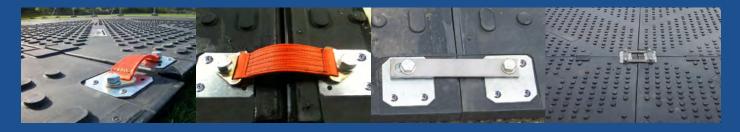

# **Connection Systems**

Hi tensile h-viz 'flex' connectors for increased safety Metal connectors for heavy equipment. and performance over undulating ground.

Material: Steel and nylon Material: Steel

Size: 240mm x 70mm Size: 260mm x 40mm x 5mm

Weight: 0.15 kg Weight: 0.35 kg

For use as a technical guide only