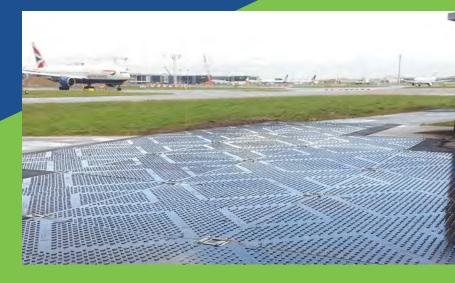

## **Heavy Duty Road Mats**

TuffTrak\* is the ultimate heavy duty road mat for temporary roadways and work areas for heavy plant, machinery and multiple vehicles with a weight loading to 150\* tonnes, dependent on ground conditions.

The internationally proven TuffTrak® from Zigma® Ground Solutions delivers heavy duty temporary access for all weather and ground conditions within;

- >> Civil Engineering
- >> Construction
- >> Oil & Gas
- >> Transmission
- >> Infrastructure
- >> Utilities maintenance
- >> Military sites
- >> Events