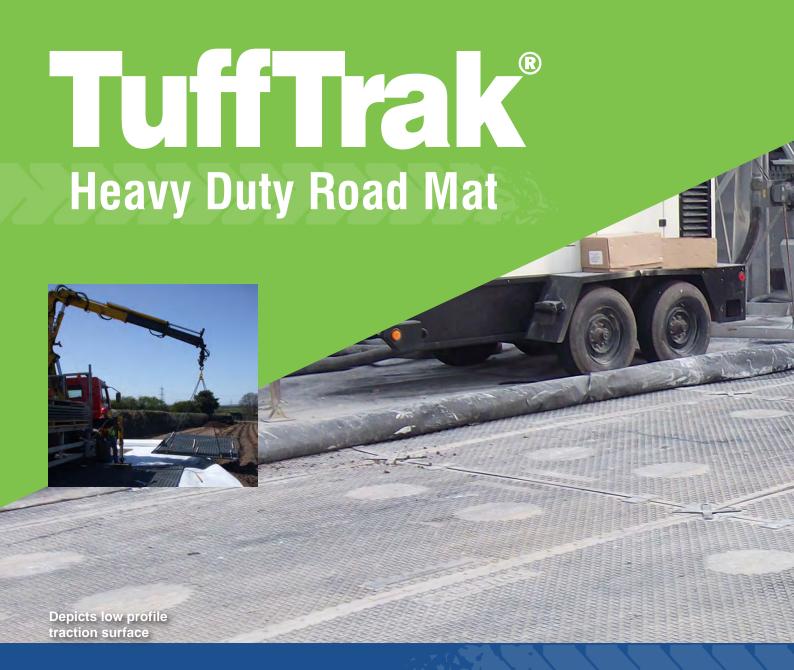

- >> Supports health & safety objectives
- >> A reversible low profile surface for drilling rigs, work pads, depot areas and helipads
- >> Connection options for different terrain & equipment
- >> Non-conductive ideal for use on transmission projects
- >> Designed and manufactured in the UK and Europe

### TuffTrak® Heavy Duty Road Mat

Material: High Density Polyethylene (HDPE) or Ultra High Molecular Weight Polyethylene (UHMWPE)

Size: 3000mm x 2500mm x 38mm; overall thickness 47mm

Weight: 295kg

|                        | and a state of the control of the co |
|------------------------|--------------------------------------------------------------------------------------------------------------------------------------------------------------------------------------------------------------------------------------------------------------------------------------------------------------------------------------------------------------------------------------------------------------------------------------------------------------------------------------------------------------------------------------------------------------------------------------------------------------------------------------------------------------------------------------------------------------------------------------------------------------------------------------------------------------------------------------------------------------------------------------------------------------------------------------------------------------------------------------------------------------------------------------------------------------------------------------------------------------------------------------------------------------------------------------------------------------------------------------------------------------------------------------------------------------------------------------------------------------------------------------------------------------------------------------------------------------------------------------------------------------------------------------------------------------------------------------------------------------------------------------------------------------------------------------------------------------------------------------------------------------------------------------------------------------------------------------------------------------------------------------------------------------------------------------------------------------------------------------------------------------------------------------------------------------------------------------------------------------------------------|
| Weight loading         | 150 tonnes*                                                                                                                                                                                                                                                                                                                                                                                                                                                                                                                                                                                                                                                                                                                                                                                                                                                                                                                                                                                                                                                                                                                                                                                                                                                                                                                                                                                                                                                                                                                                                                                                                                                                                                                                                                                                                                                                                                                                                                                                                                                                                                                    |
| Material               | Premium recycled or virgin High Density (HD) or Ultra High Molecular Weight (UHMW) Polyethylene<br>Choice of colours for Virgin or UHMWPE<br>Additive packages for UV protection and static dissipation are available                                                                                                                                                                                                                                                                                                                                                                                                                                                                                                                                                                                                                                                                                                                                                                                                                                                                                                                                                                                                                                                                                                                                                                                                                                                                                                                                                                                                                                                                                                                                                                                                                                                                                                                                                                                                                                                                                                          |
| Material strength      | Compression loads in excess of 110kg/cm <sup>2</sup> have been recorded during tests undertaken at an accredited UK laboratory.                                                                                                                                                                                                                                                                                                                                                                                                                                                                                                                                                                                                                                                                                                                                                                                                                                                                                                                                                                                                                                                                                                                                                                                                                                                                                                                                                                                                                                                                                                                                                                                                                                                                                                                                                                                                                                                                                                                                                                                                |
| Temperature variations | Zigma® products are used globally in many geographic locations covering a wide range of temperatures.  The recommended operating temperature range is -50 °C to +80 °C.  For severe cold climates TuffTrak® made from UHMWPE material is advised                                                                                                                                                                                                                                                                                                                                                                                                                                                                                                                                                                                                                                                                                                                                                                                                                                                                                                                                                                                                                                                                                                                                                                                                                                                                                                                                                                                                                                                                                                                                                                                                                                                                                                                                                                                                                                                                               |
| Colours available      | Black for recycled HD or UHMW polyethylene. Choice of colours for Virgin HD or UHMW polyethylene.                                                                                                                                                                                                                                                                                                                                                                                                                                                                                                                                                                                                                                                                                                                                                                                                                                                                                                                                                                                                                                                                                                                                                                                                                                                                                                                                                                                                                                                                                                                                                                                                                                                                                                                                                                                                                                                                                                                                                                                                                              |
| Connectivity           | Easy to install 'Drop in' bolt system  Metal connectors for heavy equipment  High tensile, hi-viz 'flex' connectors for increased safety and performance over undulating ground                                                                                                                                                                                                                                                                                                                                                                                                                                                                                                                                                                                                                                                                                                                                                                                                                                                                                                                                                                                                                                                                                                                                                                                                                                                                                                                                                                                                                                                                                                                                                                                                                                                                                                                                                                                                                                                                                                                                                |
| Dual grip capability   | The unique high profile chevron traction® surface delivers ultimate grip and reduces sideways movement and slippage, delivering optimal forward traction for heavy plant, machinery and vehicles.  Low profile traction surface on reverse of mat                                                                                                                                                                                                                                                                                                                                                                                                                                                                                                                                                                                                                                                                                                                                                                                                                                                                                                                                                                                                                                                                                                                                                                                                                                                                                                                                                                                                                                                                                                                                                                                                                                                                                                                                                                                                                                                                              |
| Environmental features | Weather proof, water and chemical resistant. HD and UHMW polyethylene are resistant to acids, alkalis and solvents.                                                                                                                                                                                                                                                                                                                                                                                                                                                                                                                                                                                                                                                                                                                                                                                                                                                                                                                                                                                                                                                                                                                                                                                                                                                                                                                                                                                                                                                                                                                                                                                                                                                                                                                                                                                                                                                                                                                                                                                                            |
| Logistics              | 80 TuffTrak® mats per standard EU curtain sided trailer, 13.6 loading meters. up to 24 tonnes. (Comprising 16 pallets of 5 mats)                                                                                                                                                                                                                                                                                                                                                                                                                                                                                                                                                                                                                                                                                                                                                                                                                                                                                                                                                                                                                                                                                                                                                                                                                                                                                                                                                                                                                                                                                                                                                                                                                                                                                                                                                                                                                                                                                                                                                                                               |
| Customisation          | Corporate logo and contact details can be added, subject to minimum order.                                                                                                                                                                                                                                                                                                                                                                                                                                                                                                                                                                                                                                                                                                                                                                                                                                                                                                                                                                                                                                                                                                                                                                                                                                                                                                                                                                                                                                                                                                                                                                                                                                                                                                                                                                                                                                                                                                                                                                                                                                                     |