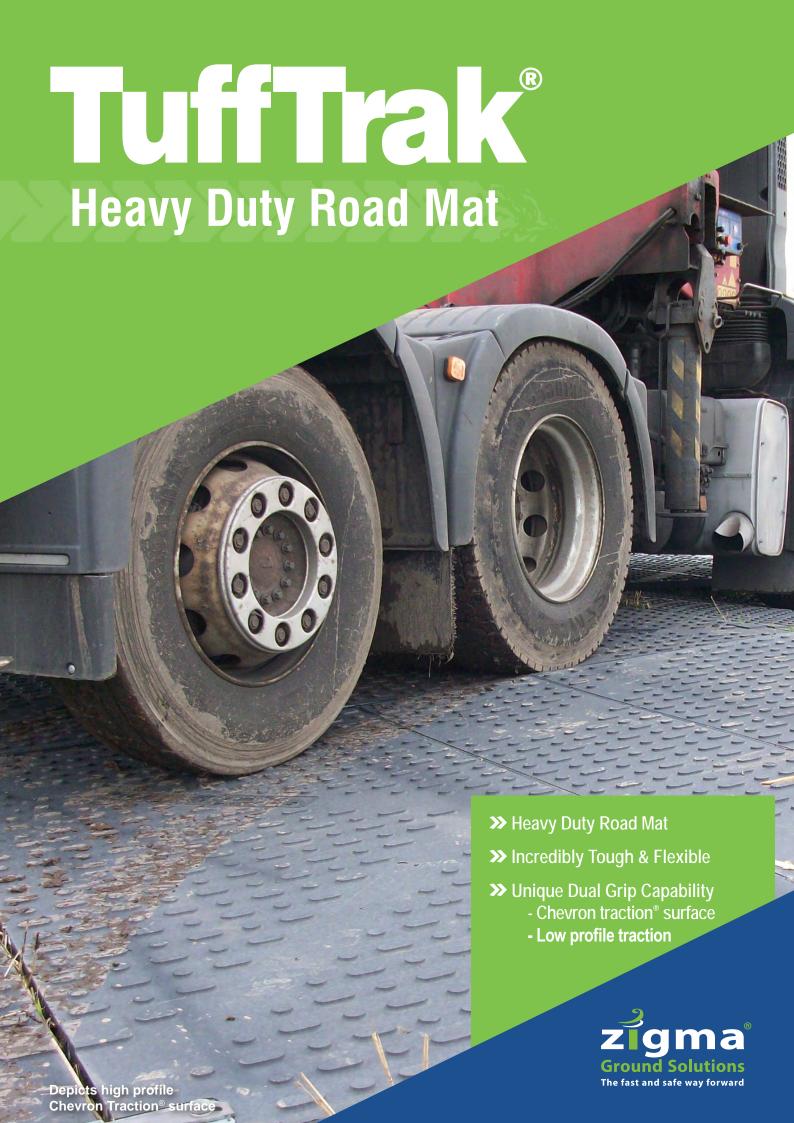

## **Heavy Duty Road Mats**

TuffTrak\* is the ultimate heavy duty road mat for temporary roadways and work areas for heavy plant, machinery and multiple vehicles with a weight loading to 150\* tonnes, dependent on ground conditions.

#### Chevron Traction® Surface

The engineered, unique Chevron Traction® surface delivers ultimate grip and helps to dispel mud whilst vehicles traverse over them.

The chevron nub design reduces sideways movement and slippage delivering optimal forward traction for heavy vehicles and machinery.

### TuffTrak® Heavy Duty Road Mat

Material: High Density Polyethylene (HDPE) or Ultra High Molecular Weight Polyethylene (UHMWPE)

Size: 3000mm x 2500mm x 38mm; overall thickness 47mm

Weight: 295kg

|                        | and a state of the control of the co |
|------------------------|--------------------------------------------------------------------------------------------------------------------------------------------------------------------------------------------------------------------------------------------------------------------------------------------------------------------------------------------------------------------------------------------------------------------------------------------------------------------------------------------------------------------------------------------------------------------------------------------------------------------------------------------------------------------------------------------------------------------------------------------------------------------------------------------------------------------------------------------------------------------------------------------------------------------------------------------------------------------------------------------------------------------------------------------------------------------------------------------------------------------------------------------------------------------------------------------------------------------------------------------------------------------------------------------------------------------------------------------------------------------------------------------------------------------------------------------------------------------------------------------------------------------------------------------------------------------------------------------------------------------------------------------------------------------------------------------------------------------------------------------------------------------------------------------------------------------------------------------------------------------------------------------------------------------------------------------------------------------------------------------------------------------------------------------------------------------------------------------------------------------------------|
| Weight loading         | 150 tonnes*                                                                                                                                                                                                                                                                                                                                                                                                                                                                                                                                                                                                                                                                                                                                                                                                                                                                                                                                                                                                                                                                                                                                                                                                                                                                                                                                                                                                                                                                                                                                                                                                                                                                                                                                                                                                                                                                                                                                                                                                                                                                                                                    |
| Material               | Premium recycled or virgin High Density (HD) or Ultra High Molecular Weight (UHMW) Polyethylene<br>Choice of colours for Virgin or UHMWPE<br>Additive packages for UV protection and static dissipation are available                                                                                                                                                                                                                                                                                                                                                                                                                                                                                                                                                                                                                                                                                                                                                                                                                                                                                                                                                                                                                                                                                                                                                                                                                                                                                                                                                                                                                                                                                                                                                                                                                                                                                                                                                                                                                                                                                                          |
| Material strength      | Compression loads in excess of 110kg/cm <sup>2</sup> have been recorded during tests undertaken at an accredited UK laboratory.                                                                                                                                                                                                                                                                                                                                                                                                                                                                                                                                                                                                                                                                                                                                                                                                                                                                                                                                                                                                                                                                                                                                                                                                                                                                                                                                                                                                                                                                                                                                                                                                                                                                                                                                                                                                                                                                                                                                                                                                |
| Temperature variations | Zigma® products are used globally in many geographic locations covering a wide range of temperatures.  The recommended operating temperature range is -50 °C to +80 °C.  For severe cold climates TuffTrak® made from UHMWPE material is advised                                                                                                                                                                                                                                                                                                                                                                                                                                                                                                                                                                                                                                                                                                                                                                                                                                                                                                                                                                                                                                                                                                                                                                                                                                                                                                                                                                                                                                                                                                                                                                                                                                                                                                                                                                                                                                                                               |
| Colours available      | Black for recycled HD or UHMW polyethylene. Choice of colours for Virgin HD or UHMW polyethylene.                                                                                                                                                                                                                                                                                                                                                                                                                                                                                                                                                                                                                                                                                                                                                                                                                                                                                                                                                                                                                                                                                                                                                                                                                                                                                                                                                                                                                                                                                                                                                                                                                                                                                                                                                                                                                                                                                                                                                                                                                              |
| Connectivity           | Easy to install 'Drop in' bolt system  Metal connectors for heavy equipment  High tensile, hi-viz 'flex' connectors for increased safety and performance over undulating ground                                                                                                                                                                                                                                                                                                                                                                                                                                                                                                                                                                                                                                                                                                                                                                                                                                                                                                                                                                                                                                                                                                                                                                                                                                                                                                                                                                                                                                                                                                                                                                                                                                                                                                                                                                                                                                                                                                                                                |
| Dual grip capability   | The unique high profile chevron traction® surface delivers ultimate grip and reduces sideways movement and slippage, delivering optimal forward traction for heavy plant, machinery and vehicles.  Low profile traction surface on reverse of mat                                                                                                                                                                                                                                                                                                                                                                                                                                                                                                                                                                                                                                                                                                                                                                                                                                                                                                                                                                                                                                                                                                                                                                                                                                                                                                                                                                                                                                                                                                                                                                                                                                                                                                                                                                                                                                                                              |
| Environmental features | Weather proof, water and chemical resistant. HD and UHMW polyethylene are resistant to acids, alkalis and solvents.                                                                                                                                                                                                                                                                                                                                                                                                                                                                                                                                                                                                                                                                                                                                                                                                                                                                                                                                                                                                                                                                                                                                                                                                                                                                                                                                                                                                                                                                                                                                                                                                                                                                                                                                                                                                                                                                                                                                                                                                            |
| Logistics              | 80 TuffTrak® mats per standard EU curtain sided trailer, 13.6 loading meters. up to 24 tonnes. (Comprising 16 pallets of 5 mats)                                                                                                                                                                                                                                                                                                                                                                                                                                                                                                                                                                                                                                                                                                                                                                                                                                                                                                                                                                                                                                                                                                                                                                                                                                                                                                                                                                                                                                                                                                                                                                                                                                                                                                                                                                                                                                                                                                                                                                                               |
| Customisation          | Corporate logo and contact details can be added, subject to minimum order.                                                                                                                                                                                                                                                                                                                                                                                                                                                                                                                                                                                                                                                                                                                                                                                                                                                                                                                                                                                                                                                                                                                                                                                                                                                                                                                                                                                                                                                                                                                                                                                                                                                                                                                                                                                                                                                                                                                                                                                                                                                     |