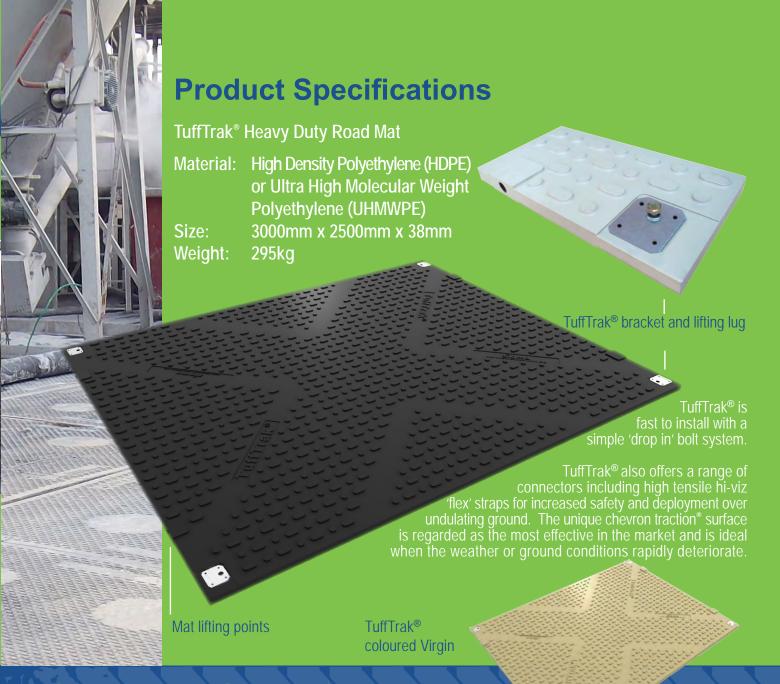

### TuffTrak® Heavy Duty Road Mat

Material: High Density Polyethylene (HDPE) or Ultra High Molecular Weight Polyethylene (UHMWPE)

Size: 3000mm x 2500mm x 38mm; overall thickness 47mm

Weight: 295kg

|                        | and a state of the control of the co |
|------------------------|--------------------------------------------------------------------------------------------------------------------------------------------------------------------------------------------------------------------------------------------------------------------------------------------------------------------------------------------------------------------------------------------------------------------------------------------------------------------------------------------------------------------------------------------------------------------------------------------------------------------------------------------------------------------------------------------------------------------------------------------------------------------------------------------------------------------------------------------------------------------------------------------------------------------------------------------------------------------------------------------------------------------------------------------------------------------------------------------------------------------------------------------------------------------------------------------------------------------------------------------------------------------------------------------------------------------------------------------------------------------------------------------------------------------------------------------------------------------------------------------------------------------------------------------------------------------------------------------------------------------------------------------------------------------------------------------------------------------------------------------------------------------------------------------------------------------------------------------------------------------------------------------------------------------------------------------------------------------------------------------------------------------------------------------------------------------------------------------------------------------------------|
| Weight loading         | 150 tonnes*                                                                                                                                                                                                                                                                                                                                                                                                                                                                                                                                                                                                                                                                                                                                                                                                                                                                                                                                                                                                                                                                                                                                                                                                                                                                                                                                                                                                                                                                                                                                                                                                                                                                                                                                                                                                                                                                                                                                                                                                                                                                                                                    |
| Material               | Premium recycled or virgin High Density (HD) or Ultra High Molecular Weight (UHMW) Polyethylene<br>Choice of colours for Virgin or UHMWPE<br>Additive packages for UV protection and static dissipation are available                                                                                                                                                                                                                                                                                                                                                                                                                                                                                                                                                                                                                                                                                                                                                                                                                                                                                                                                                                                                                                                                                                                                                                                                                                                                                                                                                                                                                                                                                                                                                                                                                                                                                                                                                                                                                                                                                                          |
| Material strength      | Compression loads in excess of 110kg/cm <sup>2</sup> have been recorded during tests undertaken at an accredited UK laboratory.                                                                                                                                                                                                                                                                                                                                                                                                                                                                                                                                                                                                                                                                                                                                                                                                                                                                                                                                                                                                                                                                                                                                                                                                                                                                                                                                                                                                                                                                                                                                                                                                                                                                                                                                                                                                                                                                                                                                                                                                |
| Temperature variations | Zigma® products are used globally in many geographic locations covering a wide range of temperatures.  The recommended operating temperature range is -50 °C to +80 °C.  For severe cold climates TuffTrak® made from UHMWPE material is advised                                                                                                                                                                                                                                                                                                                                                                                                                                                                                                                                                                                                                                                                                                                                                                                                                                                                                                                                                                                                                                                                                                                                                                                                                                                                                                                                                                                                                                                                                                                                                                                                                                                                                                                                                                                                                                                                               |
| Colours available      | Black for recycled HD or UHMW polyethylene. Choice of colours for Virgin HD or UHMW polyethylene.                                                                                                                                                                                                                                                                                                                                                                                                                                                                                                                                                                                                                                                                                                                                                                                                                                                                                                                                                                                                                                                                                                                                                                                                                                                                                                                                                                                                                                                                                                                                                                                                                                                                                                                                                                                                                                                                                                                                                                                                                              |
| Connectivity           | Easy to install 'Drop in' bolt system  Metal connectors for heavy equipment  High tensile, hi-viz 'flex' connectors for increased safety and performance over undulating ground                                                                                                                                                                                                                                                                                                                                                                                                                                                                                                                                                                                                                                                                                                                                                                                                                                                                                                                                                                                                                                                                                                                                                                                                                                                                                                                                                                                                                                                                                                                                                                                                                                                                                                                                                                                                                                                                                                                                                |
| Dual grip capability   | The unique high profile chevron traction® surface delivers ultimate grip and reduces sideways movement and slippage, delivering optimal forward traction for heavy plant, machinery and vehicles.  Low profile traction surface on reverse of mat                                                                                                                                                                                                                                                                                                                                                                                                                                                                                                                                                                                                                                                                                                                                                                                                                                                                                                                                                                                                                                                                                                                                                                                                                                                                                                                                                                                                                                                                                                                                                                                                                                                                                                                                                                                                                                                                              |
| Environmental features | Weather proof, water and chemical resistant. HD and UHMW polyethylene are resistant to acids, alkalis and solvents.                                                                                                                                                                                                                                                                                                                                                                                                                                                                                                                                                                                                                                                                                                                                                                                                                                                                                                                                                                                                                                                                                                                                                                                                                                                                                                                                                                                                                                                                                                                                                                                                                                                                                                                                                                                                                                                                                                                                                                                                            |
| Logistics              | 80 TuffTrak® mats per standard EU curtain sided trailer, 13.6 loading meters. up to 24 tonnes. (Comprising 16 pallets of 5 mats)                                                                                                                                                                                                                                                                                                                                                                                                                                                                                                                                                                                                                                                                                                                                                                                                                                                                                                                                                                                                                                                                                                                                                                                                                                                                                                                                                                                                                                                                                                                                                                                                                                                                                                                                                                                                                                                                                                                                                                                               |
| Customisation          | Corporate logo and contact details can be added, subject to minimum order.                                                                                                                                                                                                                                                                                                                                                                                                                                                                                                                                                                                                                                                                                                                                                                                                                                                                                                                                                                                                                                                                                                                                                                                                                                                                                                                                                                                                                                                                                                                                                                                                                                                                                                                                                                                                                                                                                                                                                                                                                                                     |