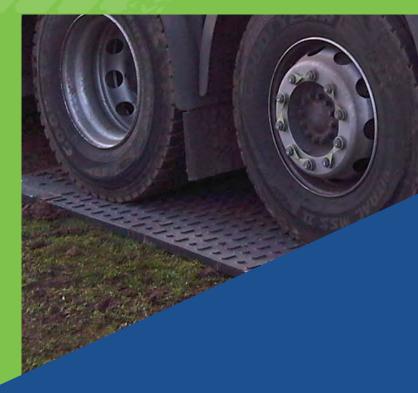

## **Heavy Duty Road Mats**

TuffTrak\* is the ultimate heavy duty road mat for temporary roadways and work areas for heavy plant, machinery and multiple vehicles with a weight loading to 150\* tonnes, dependent on ground conditions.

#### Chevron Traction® Surface

The engineered, unique Chevron Traction® surface delivers ultimate grip and helps to dispel mud whilst vehicles traverse over them.

The chevron nub design reduces sideways movement and slippage delivering optimal forward traction for heavy vehicles and machinery.