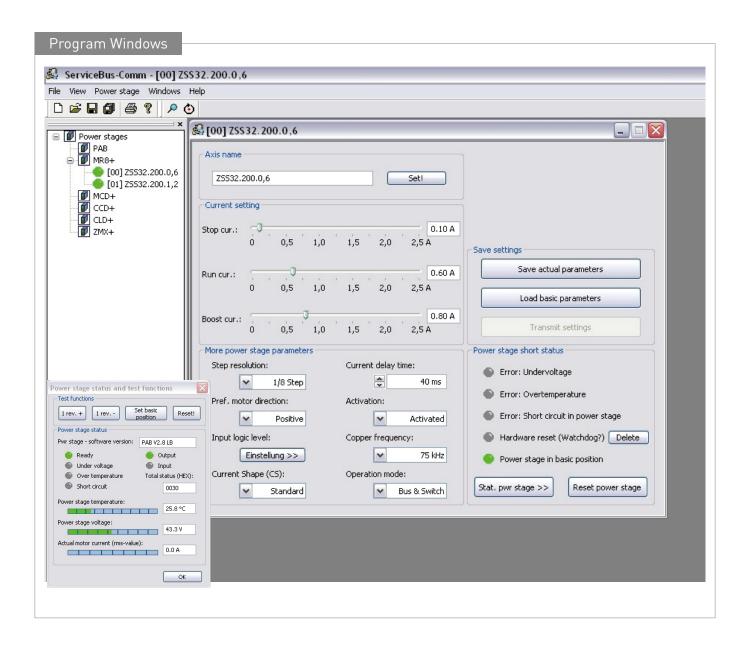

Operating parameters such as run current, stop current, step resolution, current delay time or other parameters depending on the type of power stage, can be edited by PC, saved and transmitted to each power stage by ServiceBus.

ServiceBus-Comm® helps to monitor the actual current, the power stage- or the motor

temperature during operation. Status windows report input conditions and make it possible to set outputs or to display detailed error messages.