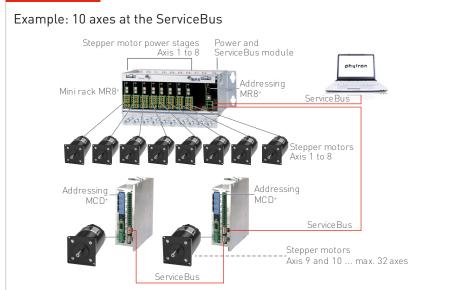

Optionally, ServiceBus instructions and functions can be handled by individual software. Readable ASCII string instructions are editable e.g. with LabView®, HyperTerminal or C lan-

Up to 32 stepper motor axes can be simultaneneously distributed by ServiceBus-