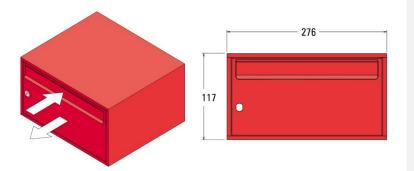

## Designed and manufactured to offer exceptional quality for a budget product

- Width: 276mm
- Height: 117mm
- Depth: 360mm
- Manufactured from galvanised steel. Polyester powder coated to a choice of colours from our standard range
- Suitable for domestic and light commercial use
- For interior application or exterior with additional weather shielding
- Single unit weight 3.0 k
- Manufactured as single units or factory banked
- Full sized steel door for full access
- Recessed and anti leverage door
- Landscape option available
- Weather resistant
- Vandal resistant
- Aperture size 235mm x 30mm