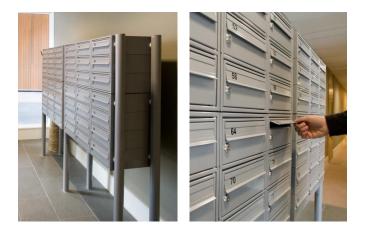

## Datasheet Steel 2

Introducing the Steel 2 Mailbox, Suitable for A4 sized mail for face entry and retrieval – Manufactured from Zintec steel and polyester powder coated to a choice of RAL colours. Suitable for wall mounting, wall recessing and has a freestanding option and can be banked/configured to meet most site conditions. Conforms to EN 13724. The Steel 2 is manufactured from zinc coated steel to BS EN 10142 / 10143 then polyester powder coated to a depth of 75/100 microns. (Sample tested to 1,200 hours salt-water spray). Each box fitted with a disc tumbler lock as standard – alloy die cast, bright chrome finish supplied with two keys per lock with up to 2000 key differs, master suited.