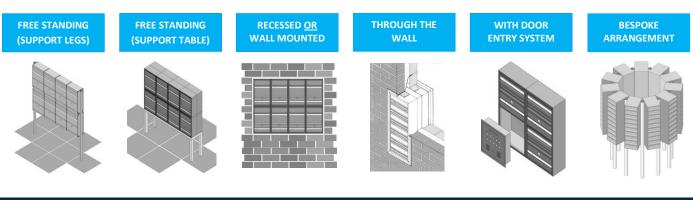

r spray). Each box fitted with a disc tumbler lock as standard – alloy die cast, bright chrome finish supplied with two keys per lock with up to 2000 key differs, master suited.





## Designed and manufactured to offer exceptional quality for a budget product

- Width: 276mm
- Height: 125mm
- Depth: 360mm
- Manufactured from galvanised steel.
  Polyester powder coated to a choice of colours from our standard range
- Suitable for domestic and light commercial use
- For interior application or exterior with additional weather shielding
- Single unit weight: 3.5kg
- Manufactured as single units but can be factory banked
- Full sized steel door for full access
- Recessed door for anti leverage
- Landscape option available
- Weather resistant
- Vandal resistant
- Aperture size: 235mm x 30mm



The Safety Letterbox Company Ltd Unit 1B Milland Industrial Estate Milland Road Neath, SA11 1NJ, UK







T: +44 (0) 1639 633525 F: +44 (0) 1639 646359

E: sales@safetyletterbox.com www.safetyletterbox.com

## Installation Options (installation options cannot be applied on all models)