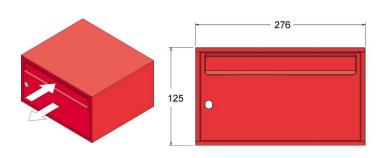

## Designed and manufactured to offer exceptional quality for a budget product

- Width: 276mm
- Height: 125mm
- Depth: 360mm
- Manufactured from galvanised steel.
  Polyester powder coated to a choice of colours from our standard range
- Suitable for domestic and light commercial use
- For interior application or exterior with additional weather shielding
- Single unit weight: 3.5kg
- Manufactured as single units but can be factory banked
- Full sized steel door for full access
- Recessed door for anti leverage
- Landscape option available
- Weather resistant
- Vandal resistant
- Aperture size: 235mm x 30mm