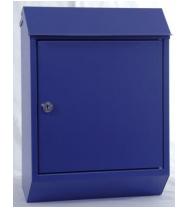

## **EUROBOX®**

Introducing the EuroBox®, Suitable for A4 sized flexible mail for face entry and retrieval – Manufactured from Zintec steel and polyester powder coated to a choice of RAL colours from our standard range. Suitable for wall mounting. Conforms to EN 13724. The EuroBox® is manufactured from Zintec steel to BS EN 10142/10143 then polyester powder coated to a depth of 75/100 microns. (Sample tested to 1,200 hours salt-water spray). Each box complete with drilling template and fitting instructions. The EuroBox® comes complete with self-adhesive name case, but also has the option of high quality vinyl numbering.