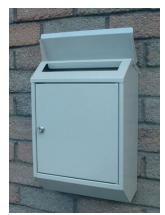

## **EUROBOX®**

Introducing the EuroBox®, Suitable for A4 sized flexible mail for face entry and retrieval – Manufactured from Zintec steel and polyester powder coated to a choice of RAL colours from our standard range. Suitable for wall mounting. Conforms to EN 13724. The EuroBox® is manufactured from Zintec steel to BS EN 10142/10143 then polyester powder coated to a depth of 75/100 microns. (Sample tested to 1,200 hours salt-water spray). Each box complete with drilling template and fitting instructions. The EuroBox® comes complete with self-adhesive name case, but also has the option of high quality vinyl numbering.