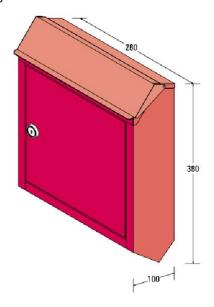

## An attractive, high quality domestic mailbox.

Width: 280mm
Height: 380mm
Depth: 100mm

- Manufactured from galvanised steel. Polyester powder coated to a choice of colours from our standard range
- Available in Stainless Steel option
- Suitable for domestic use
- For exterior application
- Supplied with fixings, drilling template and fitting instructions, plus a self-adhesive name case
- Fitted with a disc tumbler lock as standard
- Can be wall mounted or free standing
- Single unit weight 3.5k
- Recessed door for anti-leverage
- Weather and vandal resistant
- Aperture size 230mm x 30mm