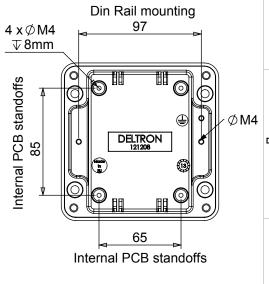

Die cast aluminium enclosure sealed to BS EN 60529:1992 IP66, IP67 and IP68 (10mtrs for 20 hour)

- 3mm One piece Die cut Silicone Rubber Sponge 01-255FR Seal
- Seal has Self Adhesive Backing. 01-255SAB Suitable for-60 °c to 240 °c. Min seal thickness 3.0mm min seal frame width 3.5mm
- Min enclosure wall thickness 3mm
- Min enclosure lid thickness 3mm
- PCB maximum dimensions 111mm length 1.7mm width
- Enclosures can be supplied Machined to your specifications
- Made in the EU