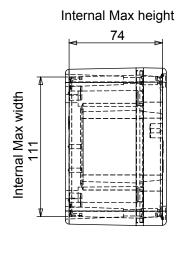

Die cast aluminium enclosure sealed to BS EN 60529:1992 IP66, IP67 and IP68 (10mtrs for 20 hour)

- 3mm One piece Die cut Silicone Rubber Sponge 01-255FR Seal
- Seal has Self Adhesive Backing. 01-255SAB Suitable for-60 °c to 240 °c. Min seal thickness 3.0mm min seal frame width 3.5mm
- Min enclosure wall thickness 3mm
- Min enclosure lid thickness 3mm
- PCB maximum dimensions 111mm length 1.7mm width
- Enclosures can be supplied Machined to your specifications
- Made in the EU