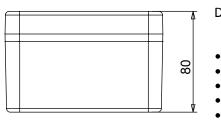

| Length               | Width | Height | Un-Painted                                                     | Powder Coat    | Nylon Coat     |  |  |
|----------------------|-------|--------|----------------------------------------------------------------|----------------|----------------|--|--|
| 125                  | 125   | 80     | 486-121208-68                                                  | 487-121208*-68 | 488-121208*-68 |  |  |
| Box Dimensions in mm |       |        | Colour Option - Colour suffix * - Grey= A / Blue= B / Black= E |                |                |  |  |