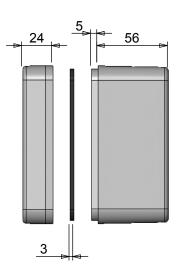

| Length               | Width | Height | Un-Painted                                                     | Powder Coat    | Nylon Coat     |  |  |
|----------------------|-------|--------|----------------------------------------------------------------|----------------|----------------|--|--|
| 125                  | 125   | 80     | 486-121208-68                                                  | 487-121208*-68 | 488-121208*-68 |  |  |
| Box Dimensions in mm |       |        | Colour Option - Colour suffix * - Grey= A / Blue= B / Black= E |                |                |  |  |