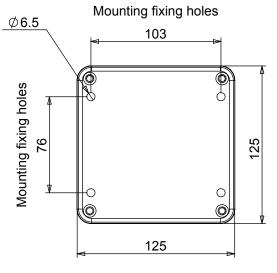

| Length               | Width | Height | Un-Painted                                                     | Powder Coat    | Nylon Coat     |  |  |
|----------------------|-------|--------|----------------------------------------------------------------|----------------|----------------|--|--|
| 125                  | 125   | 80     | 486-121208-68                                                  | 487-121208*-68 | 488-121208*-68 |  |  |
| Box Dimensions in mm |       |        | Colour Option - Colour suffix * - Grey= A / Blue= B / Black= E |                |                |  |  |