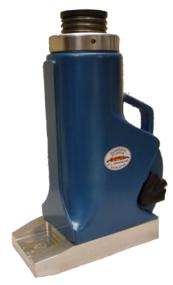

## 60 Tonne Range

| MODEL NO.                                 | JACK<br>CAPACITY<br>TONNES | CLAW<br>CAPACITY<br>TONNES | STROKE<br>(MM) | WEIGHT<br>(KG) | CLOSED<br>HEIGHT<br>A,D,F | BASE<br>WIDTH<br>B | BASE<br>LENGTH<br>C | TOE<br>HEIGHT<br>J |
|-------------------------------------------|----------------------------|----------------------------|----------------|----------------|---------------------------|--------------------|---------------------|--------------------|
| JACK WITH PLAIN RAM                       |                            |                            |                |                |                           |                    |                     |                    |
| UP660S                                    | 60                         |                            | 152            | 28             | 293                       | 190                | 251                 |                    |
| UP1260S                                   | 60                         |                            | 305            | 44             | 500                       | 190                | 342                 |                    |
| JACK WITH CLAW                            |                            |                            |                |                |                           |                    |                     |                    |
| UP660C                                    | 60                         | 24                         | 152            | 44             | 327                       | 190                | 342                 | 73                 |
| UP1260C                                   | 60                         | 24                         | 305            | 65             | 540                       | 190                | 342                 | 73                 |
| JACK WITH CLAW BASE                       |                            |                            |                |                |                           |                    |                     |                    |
| UP660LC                                   | 60                         |                            | 152            | 29             | 293                       | 190                | 342                 |                    |
| JACK WITH SCREWED RAM WITH LOCKING COLLAR |                            |                            |                |                |                           |                    |                     |                    |
| UP660SR                                   | 60                         |                            | 152            | 30             | 330                       | 190                | 251                 |                    |
| UP1260SR                                  | 60                         |                            | 305            | 46             | 536                       | 190                | 342                 |                    |