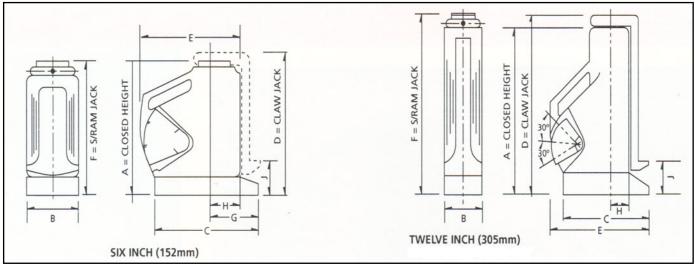

## 60 Tonne Range

| MODEL NO.                                 | JACK<br>CAPACITY<br>TONNES | CLAW<br>CAPACITY<br>TONNES | STROKE<br>(MM) | WEIGHT<br>(KG) | CLOSED<br>HEIGHT<br>A,D,F | BASE<br>WIDTH<br>B | BASE<br>LENGTH<br>C | TOE<br>HEIGHT<br>J |
|-------------------------------------------|----------------------------|----------------------------|----------------|----------------|---------------------------|--------------------|---------------------|--------------------|
| JACK WITH PLAIN RAM                       |                            |                            |                |                |                           |                    |                     |                    |
| UP660S                                    | 60                         |                            | 152            | 28             | 293                       | 190                | 251                 |                    |
| UP1260S                                   | 60                         |                            | 305            | 44             | 500                       | 190                | 342                 |                    |
| JACK WITH CLAW                            |                            |                            |                |                |                           |                    |                     |                    |
| UP660C                                    | 60                         | 24                         | 152            | 44             | 327                       | 190                | 342                 | 73                 |
| UP1260C                                   | 60                         | 24                         | 305            | 65             | 540                       | 190                | 342                 | 73                 |
| JACK WITH CLAW BASE                       |                            |                            |                |                |                           |                    |                     |                    |
| UP660LC                                   | 60                         |                            | 152            | 29             | 293                       | 190                | 342                 |                    |
| JACK WITH SCREWED RAM WITH LOCKING COLLAR |                            |                            |                |                |                           |                    |                     |                    |
| UP660SR                                   | 60                         |                            | 152            | 30             | 330                       | 190                | 251                 |                    |
| UP1260SR                                  | 60                         |                            | 305            | 46             | 536                       | 190                | 342                 |                    |