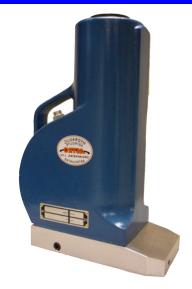

## 60 Tonne Range

| MODEL NO.                                 | JACK<br>CAPACITY<br>TONNES | CLAW<br>CAPACITY<br>TONNES | STROKE<br>(MM) | WEIGHT<br>(KG) | CLOSED<br>HEIGHT<br>A,D,F | BASE<br>WIDTH<br>B | BASE<br>LENGTH<br>C | TOE<br>HEIGHT<br>J |
|-------------------------------------------|----------------------------|----------------------------|----------------|----------------|---------------------------|--------------------|---------------------|--------------------|
| JACK WITH PLAIN RAM                       |                            |                            |                |                |                           |                    |                     |                    |
| UP660S                                    | 60                         |                            | 152            | 28             | 293                       | 190                | 251                 |                    |
| UP1260S                                   | 60                         |                            | 305            | 44             | 500                       | 190                | 342                 |                    |
| JACK WITH CLAW                            |                            |                            |                |                |                           |                    |                     |                    |
| UP660C                                    | 60                         | 24                         | 152            | 44             | 327                       | 190                | 342                 | 73                 |
| UP1260C                                   | 60                         | 24                         | 305            | 65             | 540                       | 190                | 342                 | 73                 |
| JACK WITH CLAW BASE                       |                            |                            |                |                |                           |                    |                     |                    |
| UP660LC                                   | 60                         |                            | 152            | 29             | 293                       | 190                | 342                 |                    |
| JACK WITH SCREWED RAM WITH LOCKING COLLAR |                            |                            |                |                |                           |                    |                     |                    |
| UP660SR                                   | 60                         |                            | 152            | 30             | 330                       | 190                | 251                 |                    |
| UP1260SR                                  | 60                         |                            | 305            | 46             | 536                       | 190                | 342                 |                    |