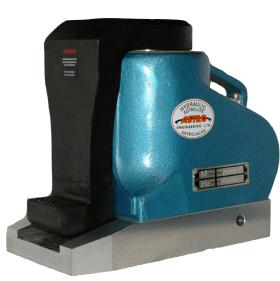

## 60 Tonne Range

| MODEL NO.                                 | JACK<br>CAPACITY<br>TONNES | CLAW<br>CAPACITY<br>TONNES | STROKE<br>(MM) | WEIGHT<br>(KG) | CLOSED<br>HEIGHT<br>A,D,F | BASE<br>WIDTH<br>B | BASE<br>LENGTH<br>C | TOE<br>HEIGHT<br>J |
|-------------------------------------------|----------------------------|----------------------------|----------------|----------------|---------------------------|--------------------|---------------------|--------------------|
| JACK WITH PLAIN RAM                       |                            |                            |                |                |                           |                    |                     |                    |
| UP660S                                    | 60                         |                            | 152            | 28             | 293                       | 190                | 251                 |                    |
| UP1260S                                   | 60                         |                            | 305            | 44             | 500                       | 190                | 342                 |                    |
| JACK WITH CLAW                            |                            |                            |                |                |                           |                    |                     |                    |
| UP660C                                    | 60                         | 24                         | 152            | 44             | 327                       | 190                | 342                 | 73                 |
| UP1260C                                   | 60                         | 24                         | 305            | 65             | 540                       | 190                | 342                 | 73                 |
| JACK WITH CLAW BASE                       |                            |                            |                |                |                           |                    |                     |                    |
| UP660LC                                   | 60                         |                            | 152            | 29             | 293                       | 190                | 342                 |                    |
| JACK WITH SCREWED RAM WITH LOCKING COLLAR |                            |                            |                |                |                           |                    |                     |                    |
| UP660SR                                   | 60                         |                            | 152            | 30             | 330                       | 190                | 251                 |                    |
| UP1260SR                                  | 60                         |                            | 305            | 46             | 536                       | 190                | 342                 |                    |