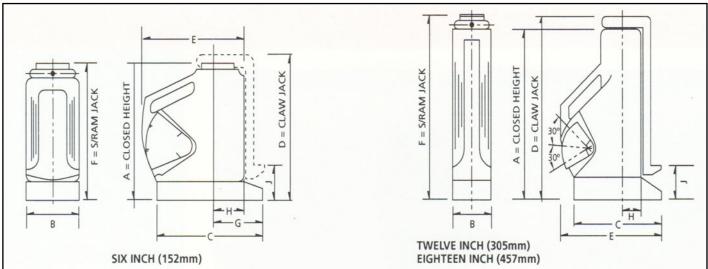

## 30 Tonne Range

| MODEL NO.                                 | JACK<br>CAPACITY<br>TONNES | CLAW<br>CAPACITY<br>TONNES | STROKE<br>(MM) | WEIGHT<br>(KG) | CLOSED<br>HEIGHTS<br>A,D,F | BASE<br>WIDTH B | BASE<br>LENGTH C | TOE<br>HEIGHT<br>J |
|-------------------------------------------|----------------------------|----------------------------|----------------|----------------|----------------------------|-----------------|------------------|--------------------|
| JACK WITH PLAIN RAM                       |                            |                            |                |                |                            |                 |                  |                    |
| UP630S                                    | 30                         |                            | 152            | 16             | 263                        | 140             | 203              |                    |
| UP1230S                                   | 30                         |                            | 305            | 24             | 451                        | 140             | 273              |                    |
| JACK WITH CLAW                            |                            |                            |                |                |                            |                 |                  |                    |
| UP630C                                    | 30                         | 12                         | 152            | 21             | 281                        | 140             | 273              | 73                 |
| UP1230C                                   | 30                         | 12                         | 305            | 32             | 472                        | 140             | 273              | 73                 |
| JACK WITH CLAW BASE                       |                            |                            |                |                |                            |                 |                  |                    |
| UP630LC                                   | 30                         |                            | 152            | 16.5           | 263                        | 140             | 273              |                    |
| JACK WITH SCREWED RAM WITH LOCKING COLLAR |                            |                            |                |                |                            |                 |                  |                    |
| UP630SR                                   | 30                         |                            | 152            | 17             | 292                        | 140             | 203              |                    |
| UP1230SR                                  | 30                         |                            | 305            | 25             | 479                        | 140             | 273              |                    |