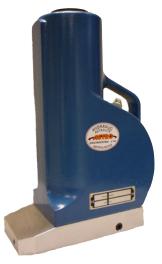

## 30 Tonne Range

| MODEL NO.                                 | JACK<br>CAPACITY<br>TONNES | CLAW<br>CAPACITY<br>TONNES | STROKE<br>(MM) | WEIGHT<br>(KG) | CLOSED<br>HEIGHTS<br>A,D,F | BASE<br>WIDTH B | BASE<br>LENGTH C | TOE<br>HEIGHT<br>J |
|-------------------------------------------|----------------------------|----------------------------|----------------|----------------|----------------------------|-----------------|------------------|--------------------|
| JACK WITH PLAIN RAM                       |                            |                            |                |                |                            |                 |                  |                    |
| UP630S                                    | 30                         |                            | 152            | 16             | 263                        | 140             | 203              |                    |
| UP1230S                                   | 30                         |                            | 305            | 24             | 451                        | 140             | 273              |                    |
| JACK WITH CLAW                            |                            |                            |                |                |                            |                 |                  |                    |
| UP630C                                    | 30                         | 12                         | 152            | 21             | 281                        | 140             | 273              | 73                 |
| UP1230C                                   | 30                         | 12                         | 305            | 32             | 472                        | 140             | 273              | 73                 |
| JACK WITH CLAW BASE                       |                            |                            |                |                |                            |                 |                  |                    |
| UP630LC                                   | 30                         |                            | 152            | 16.5           | 263                        | 140             | 273              |                    |
| JACK WITH SCREWED RAM WITH LOCKING COLLAR |                            |                            |                |                |                            |                 |                  |                    |
| UP630SR                                   | 30                         |                            | 152            | 17             | 292                        | 140             | 203              |                    |
| UP1230SR                                  | 30                         |                            | 305            | 25             | 479                        | 140             | 273              |                    |