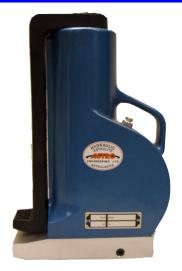

## 30 Tonne Range

| MODEL NO.                                 | JACK<br>CAPACITY<br>TONNES | CLAW<br>CAPACITY<br>TONNES | STROKE<br>(MM) | WEIGHT<br>(KG) | CLOSED<br>HEIGHTS<br>A,D,F | BASE<br>WIDTH B | BASE<br>LENGTH C | TOE<br>HEIGHT<br>J |
|-------------------------------------------|----------------------------|----------------------------|----------------|----------------|----------------------------|-----------------|------------------|--------------------|
| JACK WITH PLAIN RAM                       |                            |                            |                |                |                            |                 |                  |                    |
| UP630S                                    | 30                         |                            | 152            | 16             | 263                        | 140             | 203              |                    |
| UP1230S                                   | 30                         |                            | 305            | 24             | 451                        | 140             | 273              |                    |
| JACK WITH CLAW                            |                            |                            |                |                |                            |                 |                  |                    |
| UP630C                                    | 30                         | 12                         | 152            | 21             | 281                        | 140             | 273              | 73                 |
| UP1230C                                   | 30                         | 12                         | 305            | 32             | 472                        | 140             | 273              | 73                 |
| JACK WITH CLAW BASE                       |                            |                            |                |                |                            |                 |                  |                    |
| UP630LC                                   | 30                         |                            | 152            | 16.5           | 263                        | 140             | 273              |                    |
| JACK WITH SCREWED RAM WITH LOCKING COLLAR |                            |                            |                |                |                            |                 |                  |                    |
| UP630SR                                   | 30                         |                            | 152            | 17             | 292                        | 140             | 203              |                    |
| UP1230SR                                  | 30                         |                            | 305            | 25             | 479                        | 140             | 273              |                    |