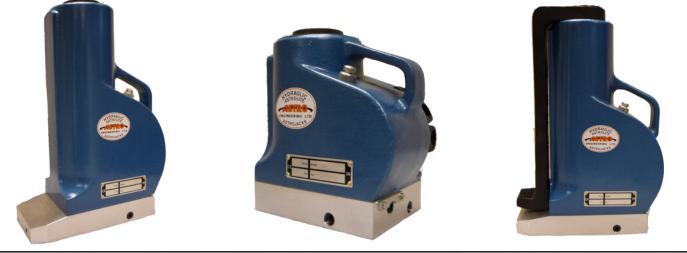

20 Tonne Range

| MODEL NO.                                 | JACK<br>Capacity<br>Tonnes | CLAW<br>Capacity<br>Tonnes | STROKE<br>(MM) | WEIGHT<br>(KG) | CLOSED<br>HEIGHTS<br><mark>A,D,F</mark> | BASE<br>WIDTH B | BASE<br>Length C | TOE<br>HEIGHT<br>J |
|-------------------------------------------|----------------------------|----------------------------|----------------|----------------|-----------------------------------------|-----------------|------------------|--------------------|
| JACK WITH PLAIN RAM                       |                            |                            |                |                |                                         |                 |                  |                    |
| UP620S                                    | 20                         |                            | 152            | 11             | 263                                     | 121             | 178              |                    |
| UP1220S                                   | 20                         |                            | 305            | 17             | 438                                     | 121             | 246              |                    |
| JACK WITH CLAW                            |                            |                            |                |                |                                         |                 |                  |                    |
| UP620C                                    | 20                         | 8                          | 152            | 15             | 280                                     | 121             | 246              | 67                 |
| UP1220C                                   | 20                         | 8                          | 305            | 23             | 456                                     | 121             | 246              | 67                 |
| JACK WITH CLAW BASE                       |                            |                            |                |                |                                         |                 |                  |                    |
| UP620LC                                   | 20                         |                            | 152            | 11.5           | 263                                     | 121             | 246              |                    |
| JACK WITH SCREWED RAM WITH LOCKING COLLAR |                            |                            |                |                |                                         |                 |                  |                    |
| UP620SR                                   | 20                         |                            | 152            | 13             | 289                                     | 121             | 178              |                    |
| UP1220SR                                  | 20                         |                            | 305            | 19             | 464                                     | 121             | 246              |                    |