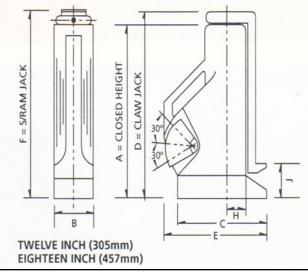

20 Tonne Range

| MODEL NO.                                 | JACK<br>Capacity<br>Tonnes | CLAW<br>Capacity<br>Tonnes | STROKE<br>(MM) | WEIGHT<br>(KG) | CLOSED<br>HEIGHTS<br><mark>A,D,F</mark> | BASE<br>WIDTH B | BASE<br>Length C | TOE<br>HEIGHT<br>J |
|-------------------------------------------|----------------------------|----------------------------|----------------|----------------|-----------------------------------------|-----------------|------------------|--------------------|
| JACK WITH PLAIN RAM                       |                            |                            |                |                |                                         |                 |                  |                    |
| UP620S                                    | 20                         |                            | 152            | 11             | 263                                     | 121             | 178              |                    |
| UP1220S                                   | 20                         |                            | 305            | 17             | 438                                     | 121             | 246              |                    |
| JACK WITH CLAW                            |                            |                            |                |                |                                         |                 |                  |                    |
| UP620C                                    | 20                         | 8                          | 152            | 15             | 280                                     | 121             | 246              | 67                 |
| UP1220C                                   | 20                         | 8                          | 305            | 23             | 456                                     | 121             | 246              | 67                 |
| JACK WITH CLAW BASE                       |                            |                            |                |                |                                         |                 |                  |                    |
| UP620LC                                   | 20                         |                            | 152            | 11.5           | 263                                     | 121             | 246              |                    |
| JACK WITH SCREWED RAM WITH LOCKING COLLAR |                            |                            |                |                |                                         |                 |                  |                    |
| UP620SR                                   | 20                         |                            | 152            | 13             | 289                                     | 121             | 178              |                    |
| UP1220SR                                  | 20                         |                            | 305            | 19             | 464                                     | 121             | 246              |                    |