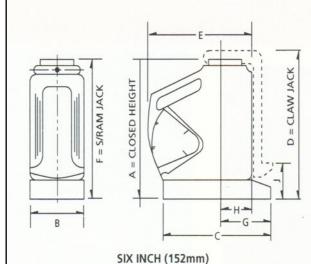

20 Tonne Range

| MODEL NO.                                 | JACK<br>Capacity<br>Tonnes | CLAW<br>Capacity<br>Tonnes | STROKE<br>(MM) | WEIGHT<br>(KG) | CLOSED<br>HEIGHTS<br><mark>A,D,F</mark> | BASE<br>WIDTH B | BASE<br>Length C | TOE<br>HEIGHT<br>J |
|-------------------------------------------|----------------------------|----------------------------|----------------|----------------|-----------------------------------------|-----------------|------------------|--------------------|
| JACK WITH PLAIN RAM                       |                            |                            |                |                |                                         |                 |                  |                    |
| UP620S                                    | 20                         |                            | 152            | 11             | 263                                     | 121             | 178              |                    |
| UP1220S                                   | 20                         |                            | 305            | 17             | 438                                     | 121             | 246              |                    |
| JACK WITH CLAW                            |                            |                            |                |                |                                         |                 |                  |                    |
| UP620C                                    | 20                         | 8                          | 152            | 15             | 280                                     | 121             | 246              | 67                 |
| UP1220C                                   | 20                         | 8                          | 305            | 23             | 456                                     | 121             | 246              | 67                 |
| JACK WITH CLAW BASE                       |                            |                            |                |                |                                         |                 |                  |                    |
| UP620LC                                   | 20                         |                            | 152            | 11.5           | 263                                     | 121             | 246              |                    |
| JACK WITH SCREWED RAM WITH LOCKING COLLAR |                            |                            |                |                |                                         |                 |                  |                    |
| UP620SR                                   | 20                         |                            | 152            | 13             | 289                                     | 121             | 178              |                    |
| UP1220SR                                  | 20                         |                            | 305            | 19             | 464                                     | 121             | 246              |                    |