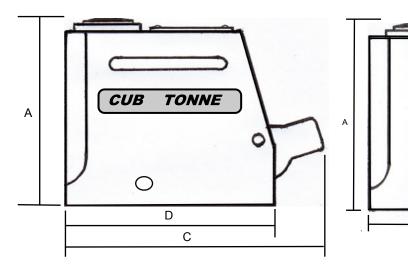

| Model No.        | UP365 | UP310 | UP510 | UP615 |
|------------------|-------|-------|-------|-------|
| Capacity (tonne) | 6.5   | 10    | 10    | 15    |
| Stroke           | 75mm  | 75mm  | 125mm | 150mm |
| Closed height A  | 130mm | 130mm | 183mm | 230mm |
| Overall width B  | 76mm  | 76mm  | 76mm  | 90mm  |
| Overall length C | 195mm | 195mm | 195mm | 230mm |
| Base Length D    | 165mm | 165mm | 165mm | 200mm |
| C/Line Ram E     | 35mm  | 35mm  | 35mm  | 45mm  |
| Jack Weight      | 3.6kg | 6.3kg | 10kg  | 15kg  |
| Lever Weight     | 1.7kg | 1.7kg | 1.7kg | 1.7kg |