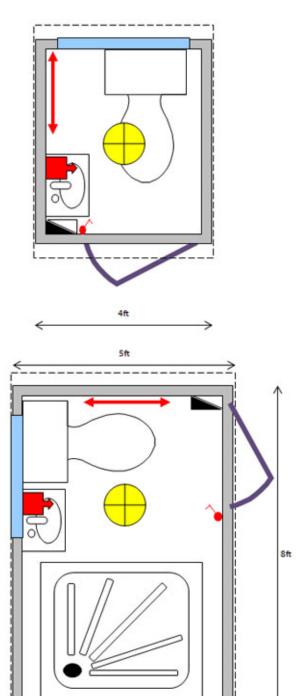

|                 |       |
| New Red       | 04D44     | Buttermilk     | 10C31 | Bamboo         | 08C35    | Vandyke Brown   | 08B29 |
|               |           |                |       |                |          |                 | *     |
| Terracotta    | 04C39     | Wedgewood Blue | 18C37 | Ocean Blue     | 18C39    | Pacific Blue    | 18E58 |
|               | *         |                |       |                |          |                 |       |
| Tangerine Ora | nge 06E53 | Poppy Red      | 04E53 | Navy           | RAL 5003 | Cornflower Blue | 18E53 |

\* Not readily available colours



 Telephone:
 01493 658 199

 Facsimile:
 01493 658 199

 Mobile:
 07795 437 272

 www.cabinsandcontainers.co.uk
 sales@cabinsandcontainers.co.uk

## **Basic Unit Layout Drawings**