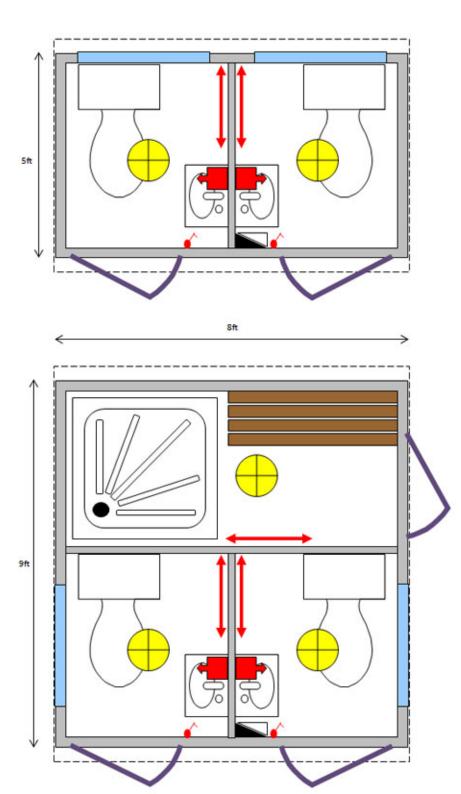

|                 |       |
| New Red       | 04D44     | Buttermilk     | 10C31 | Bamboo         | 08C35    | Vandyke Brown   | 08B29 |
|               |           |                |       |                |          |                 | *     |
| Terracotta    | 04C39     | Wedgewood Blue | 18C37 | Ocean Blue     | 18C39    | Pacific Blue    | 18E58 |
|               | *         |                |       |                |          |                 |       |
| Tangerine Ora | nge 06E53 | Poppy Red      | 04E53 | Navy           | RAL 5003 | Cornflower Blue | 18E53 |

\* Not readily available colours



 Telephone:
 01493 658 199

 Facsimile:
 01493 658 199

 Mobile:
 07795 437 272

 www.cabinsandcontainers.co.uk
 sales@cabinsandcontainers.co.uk

## **Basic Unit Layout Drawings**