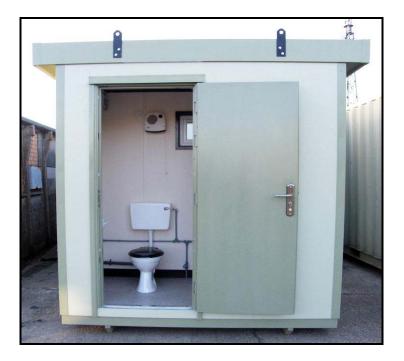

# Mini Toilets & Showers

Toilet Huts, Shower Huts and Combination Huts

Our **Mini-Toilets & Showers** are a range of small Toilet and Shower Cabins ideal for use as small welfare facilities or additional welfare facilities where required.

#### Internal

- Sealed vinyl flooring
- Textured vinyl faced wipe clean plasterboard walls
- Insulated walls, ceiling & floor
- Fitted consumer unit
- Bulkhead vapour proof lighting c/w pull switch
- Electric tubular frost-stat heater
- Fitted Mains WC, Basin, Taps, Water Heater & associated furniture
- Complete shower unit if required