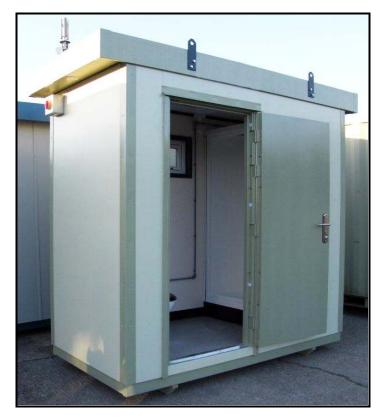

# Mini Toilets & Showers

Toilet Huts, Shower Huts and Combination Huts

Our **Mini-Toilets & Showers** are a range of small Toilet and Shower Cabins ideal for use as small welfare facilities or additional welfare facilities where required.

All Mini units are manufactured to order and can be manufactured to suit any size or layout requirements our clients may have.

Mini Toilets and Shower Units are similar in construction to our Jackleg Cabin and Security Hut Ranges and come fitted as standard with a plastisol external finish.