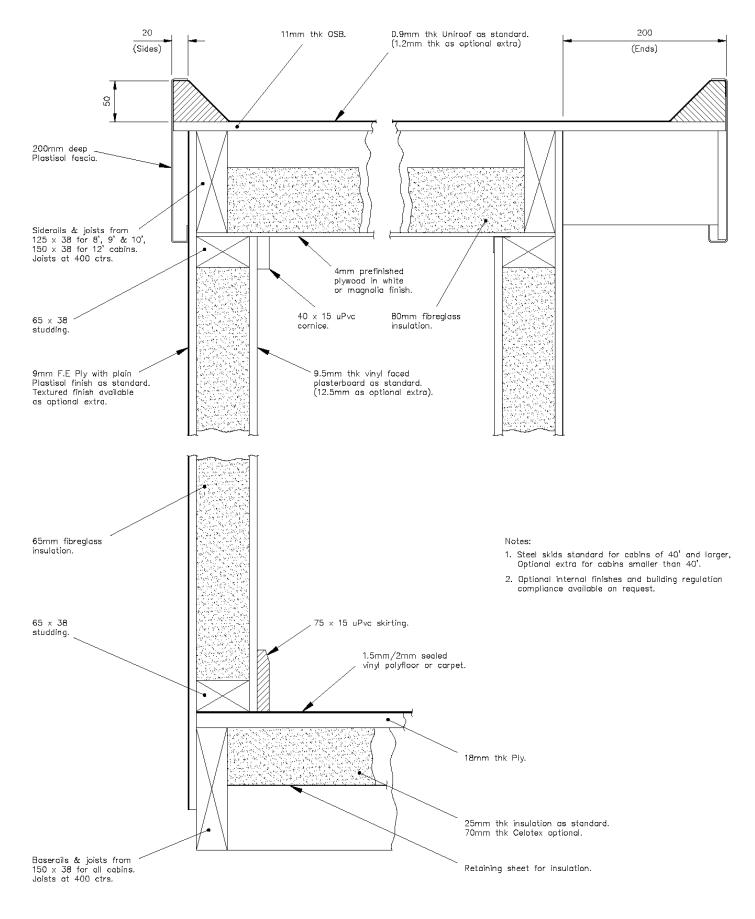

## Cut Section Unit Construction

 Telephone:
 01493 658 199

 Facsimile:
 01493 658 199

 Mobile:
 07795 437 272

 www.cabinsandcontainers.co.uk
 sales@cabinsandcontainers.co.uk

| Jade          | 14C37     | Country Green  | *     | Juniper Green  | 12B29    | Slate Blue      | 18B29 |
|---------------|-----------|----------------|-------|----------------|----------|-----------------|-------|
|               |           |                |       |                |          |                 |       |
| Willow        | 12B17     | Moorland Green | 12B21 | Forest Green   | RAL6002  | Olive Green     | 12B27 |
|               |           |                |       |                | *        |                 |       |
| lvory         | RAL9002   | Mushroom       | 10B19 | New Grey       | 10B23    | Merlin Grey     | 18B25 |
| White         | 00E55     | Pigeon Grey    | 18B17 | Goosewing Grey | 10A05    | Black           | 00E53 |
|               | *         |                |       |                |          |                 |       |
| New Red       | 04D44     | Buttermilk     | 10C31 | Bamboo         | 08C35    | Vandyke Brown   | 08B29 |
|               |           |                |       |                |          |                 | *     |
| Terracotta    | 04C39     | Wedgewood Blue | 18C37 | Ocean Blue     | 18C39    | Pacific Blue    | 18E58 |
|               | *         |                |       |                |          |                 |       |
| Tangerine Ora | nge 06E53 | Poppy Red      | 04E53 | Navy           | RAL 5003 | Cornflower Blue | 18E53 |