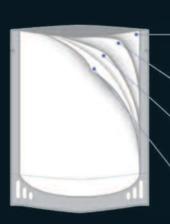

#### **POLYPROPYLENE**

**Physical Food Contact Layer** 

- Heat Seal Surface
- Provides Flexibility and Strength

#### NYLON

Abrasion Resistance

### ALUMINIUM FOIL

**Barrier Layer** 

- Protects from Light, Gases, Odours
- Extends Shelf Life

#### **POLYESTER**

Outside Layer

- Excellent Printable Surface
- Provides Strength

3 Sided Seal Bag