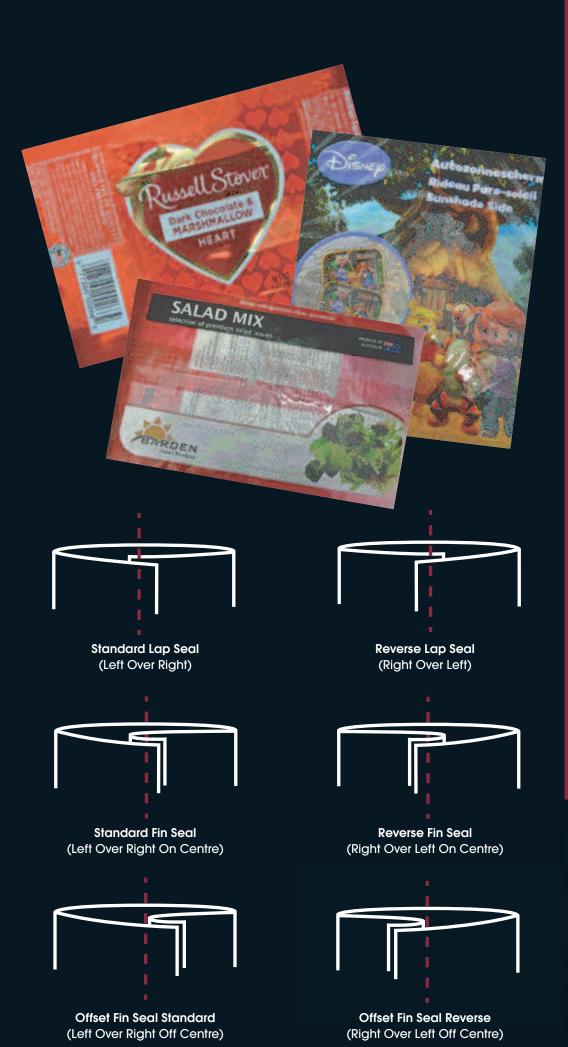

| 4      | 3                   | 2                | 4            | 2                | 3                      | Dry Food Product, Deep Fried Products, e.g. Potato Chips, Nuts and Popcorn                |
| 40       | PET TWIST          | 3                   | 3                 | 3                 | 3      | 3                   | 3                | 2            | 4                | 4                      | Confectionaries                                                                           |
| 41       | VMOPP              | 2                   | 2                 | 2                 | 2      | 2                   | 3                | 4            | 1                | 1                      | Gift Wraps, Desserts, Snacks                                                              |



# Packaging suitable for:

**Biscuits** 

Crisps

Fresh Meat and Fish

**Dried Meat and Fish** 

**Bread** 

Cheese

**Spices** 

**Pulses** 

**Marinades** 

Sauces

Cosmetics

Shampoo

Nuts

**Sweets** 

Chocolate

Dairy