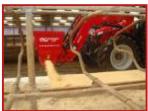

## **£POA**

With greater emphasis on cow comfort it is essential to make sure cubicles are well bedded. The AG Dispenser has been developed especially with this in mind, enabling dairy farmers to bed cubicles regularly with speed and ease, minimising dust, and with economical use of materials. The result being comfortable, clean, happy and healthy cows, helping to meet the demand of Dairy Farm Assurance Schemes.

160 cubicles can be bedded in 5-6 minutes

| Product Details |                       |
|-----------------|-----------------------|
| Category/Type   | Feeding & Bedding     |
| Make            | AG Products           |
| Model           | Dispenser - 175 Extra |
| Year            | NEW                   |
| Hours/Mileage   | -                     |