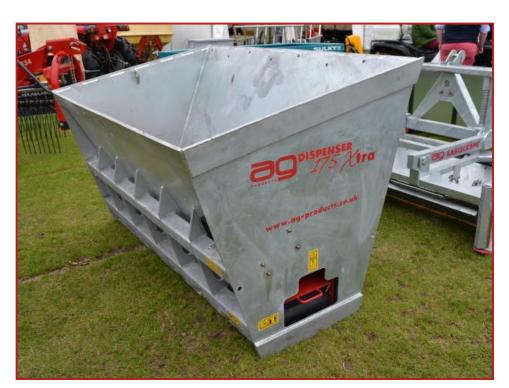

## **AG Products Dispenser - 175 Extra**

## **£POA**

With greater emphasis on cow comfort it is essential to make sure cubicles are well bedded. The AG Dispenser has been developed especially with this in mind, enabling dairy farmers to bed cubicles regularly with speed and ease, minimising dust, and with economical use of materials. The result being comfortable, clean, happy and healthy cows, helping to meet the demand of Dairy Farm Assurance Schemes.

160 cubicles can be bedded in 5-6 minutes

| Product Details |                       |
|-----------------|-----------------------|
| Category/Type   | Feeding & Bedding     |
| Make            | AG Products           |
| Model           | Dispenser - 175 Extra |
| Year            | NEW                   |
| Hours/Mileage   | -                     |