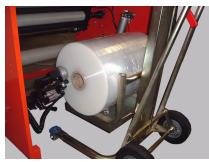

## **Back Saver Roll Lifting Trolley**



Protect your staff from injury with the Back Saver Roll Lifting Trolley. Features

- □ Easy to use and highly maneuverable
- □ Tubular steel construction to give maximum durability with reduced unit weight of only 25Kg
- □ 200mm diameter rear wheels enable rolls to be transported across uneven floors and over small steps

## **Specification**

| Lifting speed  | 70mm per handle turn        |
|----------------|-----------------------------|
| Nominal load   | 120 Kg                      |
| Maximum Load   | 170 Kg on 210mm load centre |
| Lifting height | 82mm to 1100mm              |









The trolley can be used to load master rolls & unload large rewound rolls.



## CG Automatic Converting Equipment Ltd

8 Highmeres Rd Leicester LE4 9LZ England

Ph +44 116 2760206 Fax +44 116 2742995

## Designing, Manufacturing & Supplying

Slitting, Rewinding, Coreless rewinding, Prestretch, Perforators & Special Purpose Machines.

sales@cga-converting.com / www.cga-converting.com