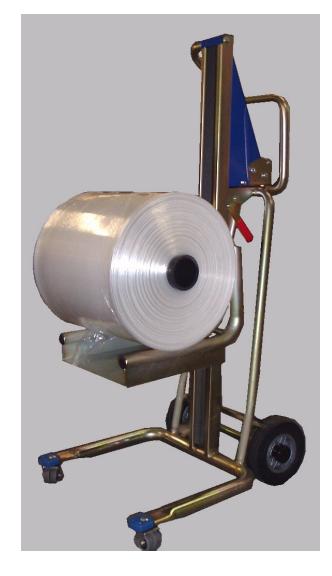

## **Back Saver Roll Lifting Trolley**

Protect your staff from injury with the Back Saver Roll Lifting Trolley. Features

- □ Easy to use and highly maneuverable
- □ Tubular steel construction to give maximum durability with reduced unit weight of only 25Kg
- □ 200mm diameter rear wheels enable rolls to be transported across uneven floors and over small steps

## **Specification**

| Lifting speed  | 70mm per handle turn        |
|----------------|-----------------------------|
| Nominal load   | 120 Kg                      |
| Maximum Load   | 170 Kg on 210mm load centre |
| Lifting height | 82mm to 1100mm              |