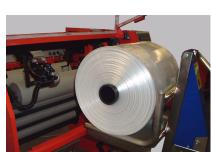

## **Back Saver Roll Lifting Trolley**



Protect your staff from injury with the Back Saver Roll Lifting Trolley. Features

- □ Easy to use and highly maneuverable
- □ Tubular steel construction to give maximum durability with reduced unit weight of only 25Kg
- □ 200mm diameter rear wheels enable rolls to be transported across uneven floors and over small steps

## **Specification**

| Lifting speed  | 70mm per handle turn        |
|----------------|-----------------------------|
| Nominal load   | 120 Kg                      |
| Maximum Load   | 170 Kg on 210mm load centre |
| Lifting height | 82mm to 1100mm              |









The trolley can be used to load master rolls & unload large rewound rolls.



## CG Automatic Converting Equipment Ltd

8 Highmeres Rd Leicester LE4 9LZ England

Ph +44 116 2760206 Fax +44 116 2742995

## Designing, Manufacturing & Supplying

Slitting, Rewinding, Coreless rewinding, Prestretch, Perforators & Special Purpose Machines.

sales@cga-converting.com / www.cga-converting.com