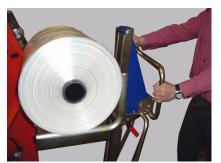

## **Back Saver Roll Lifting Trolley**

Protect your staff from injury with the Back Saver Roll Lifting Trolley. Features

- □ Easy to use and highly maneuverable
- □ Tubular steel construction to give maximum durability with reduced unit weight of only 25Kg
- □ 200mm diameter rear wheels enable rolls to be transported across uneven floors and over small steps

## **Specification**

| Lifting speed  | 70mm per handle turn        |
|----------------|-----------------------------|
| Nominal load   | 120 Kg                      |
| Maximum Load   | 170 Kg on 210mm load centre |
| Lifting height | 82mm to 1100mm              |

The trolley can be used to load master rolls & unload large rewound rolls.