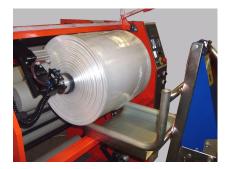

## **Back Saver Roll Lifting Trolley**



Protect your staff from injury with the Back Saver Roll Lifting Trolley. Features

- □ Easy to use and highly maneuverable
- □ Tubular steel construction to give maximum durability with reduced unit weight of only 25Kg
- □ 200mm diameter rear wheels enable rolls to be transported across uneven floors and over small steps

## **Specification**

| Lifting speed  | 70mm per handle turn        |
|----------------|-----------------------------|
| Nominal load   | 120 Kg                      |
| Maximum Load   | 170 Kg on 210mm load centre |
| Lifting height | 82mm to 1100mm              |









The trolley can be used to load master rolls & unload large rewound rolls.



## CG Automatic Converting Equipment Ltd

8 Highmeres Rd Leicester LE4 9LZ England

Ph +44 116 2760206 Fax +44 116 2742995

## Designing, Manufacturing & Supplying

Slitting, Rewinding, Coreless rewinding, Prestretch, Perforators & Special Purpose Machines.

sales@cga-converting.com / www.cga-converting.com