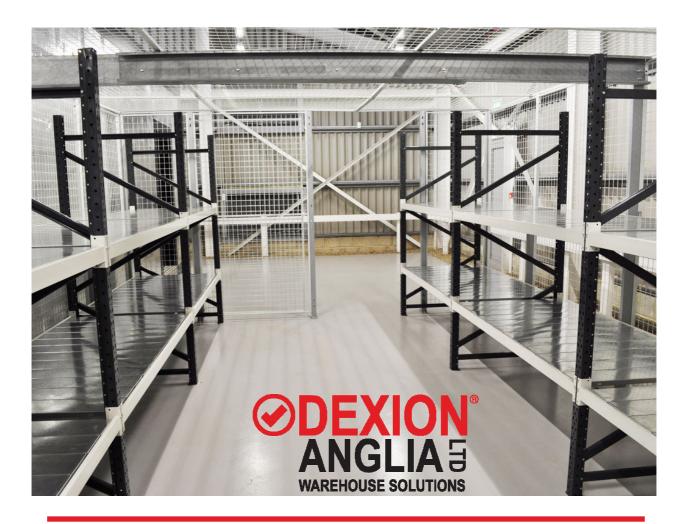

## Introducing Dexion Longspan Shelving.

Dexion Longspan shelving is fast and easy to assemble and uses a modular design that provides the maximum storage capacity, no matter what space is available.

The **Longspan** shelving system allows for the easy adjustment of storage heights and configurations as your requirements change.

The **Longspan** system incorporates a wide range of frame and beam sizes making it simple to customise an installation that meets your exact needs. Medium and long span bays can be combined in the same rack for the efficient storage of a wide range of different items. A bolt free lock-in system ensures that once the support beams have been located, they remain in position improving safety for operatives accessing the installation.