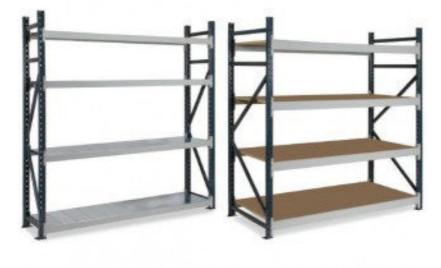

## Steel panels

## Chipboard Shelf (25mm)

### Decking

Chipboard available to fit 2012 & 2412 only Steel shelf panels are available for the full range of frame widths and beam depths.