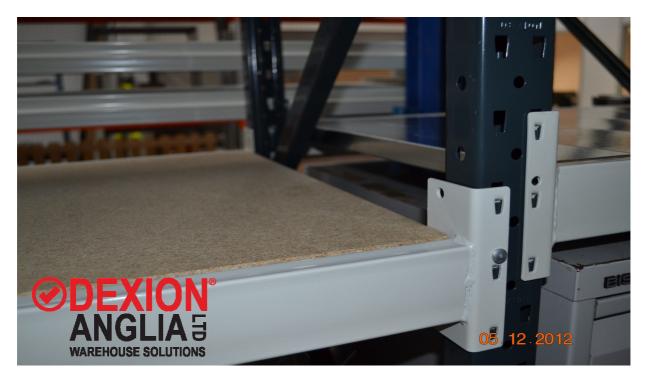

on Longspan Shelving.

Dexion Longspan shelving is fast and easy to assemble and uses a modular design that provides the maximum storage capacity, no matter what space is available.

The **Longspan** shelving system allows for the easy adjustment of storage heights and configurations as your requirements change.

The **Longspan** system incorporates a wide range of frame and beam sizes making it simple to customise an installation that meets your exact needs. Medium and long span bays can be combined in the same rack for the efficient storage of a wide range of different items. A bolt free lock-in system ensures that once the support beams have been located, they remain in position improving safety for operatives accessing the installation.



## Steel panels



## Chipboard Shelf (25mm)



## **Dexion Longspan - Specification.**

## Frame Height (mm)

2000, 2500, 3000 & 5000mm H

Frame Depth (mm) 450, 600, 750, 900 & 1200

## Beams (mm)

Standard Duty Beam 60mm Step - 1012, 1212, 1512, 1812, 2012 & 2412 Heavy Duty Beam 80mm Step - 2412, 2712 & 3012

### Decking

Chipboard available to fit 2012 & 2412 only Steel shelf panels are available for the full range of frame widths and beam depths.

### Finish

Painted Frames: Dark Grey RAL:9002 Painted Beams: Off White RAL:7016

## Loadings

Dexion Longspan shelving has been designed and tested in accordance with the recommendations of the "Federation Europeenne de la Manutention" (FEM) Shelving Design Code 10.2.06 and can support bay loads up to 4500kg and shelf loads ranging from 400kg to 900kg per level.

Starter & Extension bay