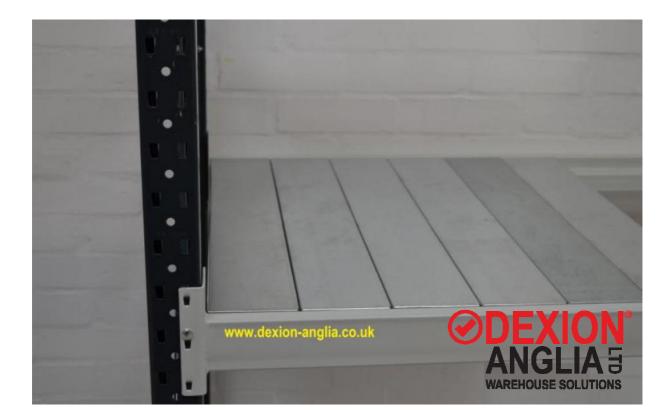

sh







## Introducing Dexion Longspan Shelving.

Dexion Longspan shelving is fast and easy to assemble and uses a modular design that provides the maximum storage capacity, no matter what space is available.

The **Longspan** shelving system allows for the easy adjustment of storage heights and configurations as your requirements change.

The **Longspan** system incorporates a wide range of frame and beam sizes making it simple to customise an installation that meets your exact needs. Medium and long span bays can be combined in the same rack for the efficient storage of a wide range of different items. A bolt free lock-in system ensures that once the support beams have been located, they remain in position improving safety for operatives accessing the installation.



## Steel panels



## Chipboard Shelf (25mm)



## **Dexion Longspan - Specification.**

## Frame Height (mm)

2000, 2500, 3000 & 5000mm H

Frame Depth (mm) 450, 600, 750, 900 & 1200

## Beams (mm)

Standard Duty Beam 60mm Step - 1012, 1212, 1512, 1812, 2012 & 2412 Heavy Duty Beam 80mm Step - 2412, 2712 & 3012

### Decking

Chipboard available to fit 2012 & 2412 only Steel shelf panels are available for the full range of frame widths and beam depths.

### Finish

Painted Frames: Dark Grey RAL:9002 Painted Beams: Off White RAL:7016

## Loadings

Dexion Longspan shelving has been designed and tested in accordance with the recommendations of the "Federation Europeenne de la Manutention" (FEM) Shelving Design Code 10.2.06 and can support bay loads up to 4500kg and shelf loads ranging from 400kg to 900kg per le