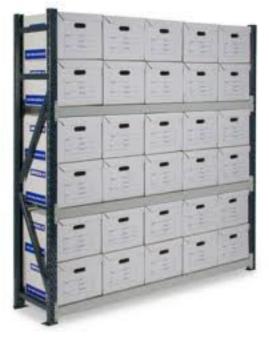

### **Benefits:**

- Perfect for Archive Storage, Long or Bulky items, Heavy Products
- Adjustable beams in increments of 50mm
- Short or Medium span beams available
- Available in Steel or Chipboard decking
- Painted finish

## Introducing Dexion Longspan Shelving.

Dexion Longspan shelving is fast and easy to assemble and uses a modular design that provides the maximum storage capacity, no matter what space is available.

The **Longspan** shelving system allows for the easy adjustment of storage heights and configurations as your requirements change.

The **Longspan** system incorporates a wide range of frame and beam sizes making it simple to customise an installation that meets your exact needs. Medium and long span bays can be combined in the same rack for the efficient storage of a wide range of different items. A bolt free lock-in system ensures that once the support beams have been located, they remain in position improving safety for operatives accessing the installation.