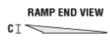

#### LOAD CAPACITY PER TYRE/AXLE

5 Channels Max Load at 70°F (21°C)

Per Tyre 20,150 lbs. (9,140 kg)

Per Axle 40,300 lbs. (18,280 kg)

| MODEL                  | DESCRIPTION & COLOUR                                            | A<br>LENGTH          | B<br>WIDTH               | C<br>HEIGHT           | F<br>WEIGHT             |
|------------------------|-----------------------------------------------------------------|----------------------|--------------------------|-----------------------|-------------------------|
| CPRP-5GD-BLU<br>(Pair) | Ramps for GD5X125<br>(2 Ramps & 4 Connectors)<br>Blue           | 36 in.<br>(914.4 mm) | 21.88 in.<br>(555.75 mm) | 2 in.<br>(50.8 mm)    | 40.00 lbs.<br>(18.1 kg) |
| CPRL-5GD-Y<br>(Each)   | Rail for Guard Dog<br>CPRP-5GD<br>Yellow                        | 2 in.<br>(50.8 mm)   | 55.5 in.<br>(1409.7 mm)  | 2 in.<br>(50.8 mm)    | 12.75 lbs.<br>(5.8 kg)  |
| CPRP-3GD-BLU<br>(Pair) | Ramps for Guard Dog GD3X225<br>(2 Ramps & 4 Connectors)<br>Blue | 36 in.<br>(914.4 mm) | 34.81 in.<br>(884.2 mm)  | 2.88 in.<br>(73.2 mm) | 66 lbs.<br>(30.0 kg)    |