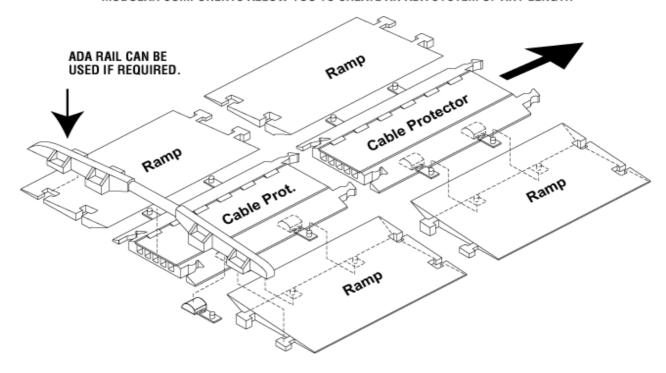

#### Ideal for public, commercial, and industrial areas.

ADA Compliant Ramps and Rails feature a gentle slope and slip resistant ramps to provide a safe crossing point for wheelchairs, carts and vehicles with small wheels. While these ramps and rails are the perfect solution for making events ADA compliant, they still allow users to have access to their cables and cords as needed. These ramps and rails can also be used in conjunction with protector ramps..

#### MODULAR COMPONENTS ALLOW YOU TO CREATE AN ADA SYSTEM OF ANY LENGTH