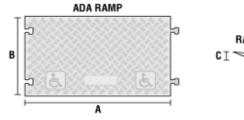

#### LOAD CAPACITY PER TYRE/AXLE

5 Channels Max Load at 70°F (21°C)

Per Tyre 20,150 lbs. (9,140 kg)

Per Axle 40,300 lbs. (18,280 kg)

| MODEL                  | DESCRIPTION & COLOUR                                            | A<br>LENGTH          | B<br>WIDTH               | C<br>HEIGHT           | F<br>WEIGHT             |
|------------------------|-----------------------------------------------------------------|----------------------|--------------------------|-----------------------|-------------------------|
| CPRP-5GD-BLU<br>(Pair) | Ramps for GD5X125<br>(2 Ramps & 4 Connectors)<br>Blue           | 36 in.<br>(914.4 mm) | 21.88 in.<br>(555.75 mm) | 2 in.<br>(50.8 mm)    | 40.00 lbs.<br>(18.1 kg) |
| CPRL-5GD-Y<br>(Each)   | Rail for Guard Dog<br>CPRP-5GD<br>Yellow                        | 2 in.<br>(50.8 mm)   | 55.5 in.<br>(1409.7 mm)  | 2 in.<br>(50.8 mm)    | 12.75 lbs.<br>(5.8 kg)  |
| CPRP-3GD-BLU<br>(Pair) | Ramps for Guard Dog GD3X225<br>(2 Ramps & 4 Connectors)<br>Blue | 36 in.<br>(914.4 mm) | 34.81 in.<br>(884.2 mm)  | 2.88 in.<br>(73.2 mm) | 66 lbs.<br>(30.0 kg)    |