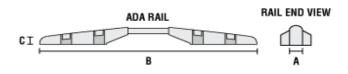

#### LOAD CAPACITY PER TYRE/AXLE

5 Channels Max Load at 70°F (21°C)

Per Tyre 20,150 lbs. (9,140 kg)

Per Axle 40,300 lbs. (18,280 kg)

| MODEL                  | DESCRIPTION & COLOUR                                            | A<br>LENGTH          | B<br>WIDTH               | C<br>HEIGHT           | F<br>WEIGHT             |
|------------------------|-----------------------------------------------------------------|----------------------|--------------------------|-----------------------|-------------------------|
| CPRP-5GD-BLU<br>(Pair) | Ramps for GD5X125<br>(2 Ramps & 4 Connectors)<br>Blue           | 36 in.<br>(914.4 mm) | 21.88 in.<br>(555.75 mm) | 2 in.<br>(50.8 mm)    | 40.00 lbs.<br>(18.1 kg) |
| CPRL-5GD-Y<br>(Each)   | Rail for Guard Dog<br>CPRP-5GD<br>Yellow                        | 2 in.<br>(50.8 mm)   | 55.5 in.<br>(1409.7 mm)  | 2 in.<br>(50.8 mm)    | 12.75 lbs.<br>(5.8 kg)  |
| CPRP-3GD-BLU<br>(Pair) | Ramps for Guard Dog GD3X225<br>(2 Ramps & 4 Connectors)<br>Blue | 36 in.<br>(914.4 mm) | 34.81 in.<br>(884.2 mm)  | 2.88 in.<br>(73.2 mm) | 66 lbs.<br>(30.0 kg)    |