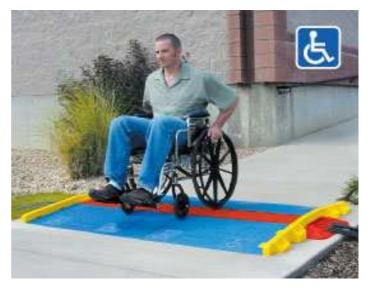

#### Ideal for public, commercial, and industrial areas.

ADA Compliant Ramps and Rails feature a gentle slope and slip resistant ramps to provide a safe crossing point for wheelchairs, carts and vehicles with small wheels. While these ramps and rails are the perfect solution for making events ADA compliant, they still allow users to have access to their cables and cords as needed. These ramps and rails can also be used in conjunction with protector ramps..

#### **Features**

- LOAD CAPACITY: 20,105 lbs/tyre (40,300 lbs/axle)
- Compatible with select Cable Protectors.
- Fits existing cable protectors Lightweight, 36" wide, modular ADA compliant ramps.
- Quick attachment to one or multiple cable protectors.
- Still allows easy accessibility to cables and cords.
- Side rails provide ADA compliant edge protection.
- Add ramps and rails whenever requirements specify.
- One person installation no tools required.