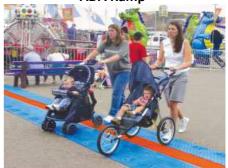

#### Ideal for public, commercial, and industrial areas.

ADA Compliant Ramps and Rails feature a gentle slope and slip resistant ramps to provide a safe crossing point for wheelchairs, carts and vehicles with small wheels. While these ramps and rails are the perfect solution for making events ADA compliant, they still allow users to have access to their cables and cords as needed. These ramps and rails can also be used in conjunction with protector ramps..