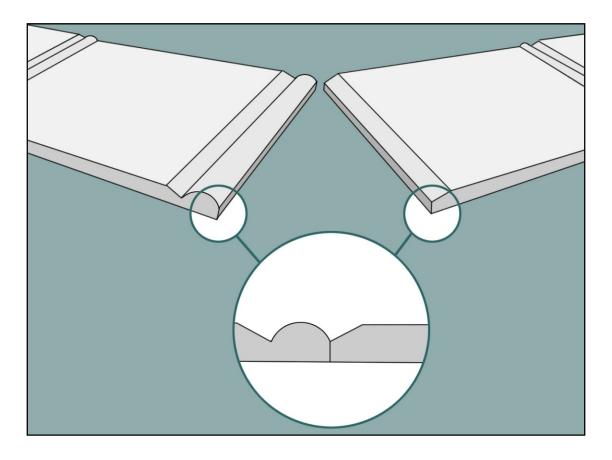

GR416 'V Groove and Bead' has become particularly popular because its visual impact is maintained from whatever angle the profile is viewed.

**Edge Profiles:** A variety of edges are available for various applications. Split-edges are a great feature that enhances the look of the completed job, it means the join between abutting panels is at the bottom of the 'V Groove' on profile G416 rendering it more or less invisible to the eye.