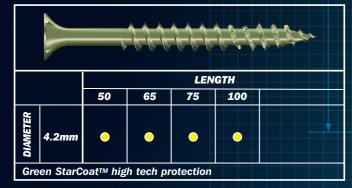

#### **Quick Start**

Sharp point for a quick start, rapidly penetrating into all wood types, including hardwood, treated softwood or wood composites.

The award winning Rapier StarDeck<sup>™</sup> is probably the most efficient weather resistant, exterior screw available. The patented StarForm<sup>™</sup> thread provides lower drive-in torque, quicker assembly times and exceptional holding power.

With a StarDrive<sup>™</sup> recess, partial thread, StarCoat<sup>™</sup> finish and sizes from 50mm to 100mm long, the Rapier StarDeck<sup>™</sup> is the ultimate fixing for today's exterior timber.

Rapier StarDeck<sup>™</sup> offers up to 50% quicker drive-in time, with up to 50% lower torque – without pre-drilling.

## **Long Life Without Staining**

High tech StarCoat<sup>™</sup> protection extends corrosion resistance in the toughest environments, including ACQ treated timber.