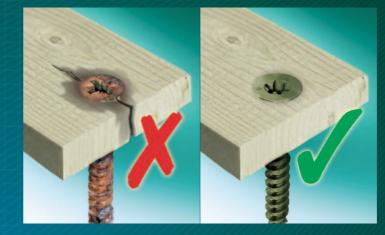

### **Flush Finish**

The ribbed countersunk bugle head ensures a flush finish.

### **No Splitting & Low Torque**

The patented StarForm<sup>™</sup> thread lowers torque and reduces wood splitting.