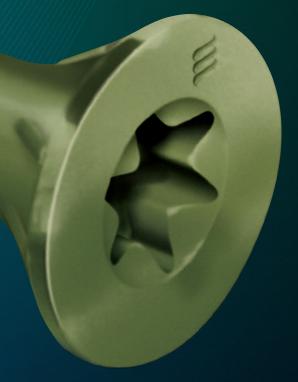

#### Safe

The precision StarDrive<sup>™</sup> recess improves grip when using power tools and drives into even the hardest wood, without mechanical damage.