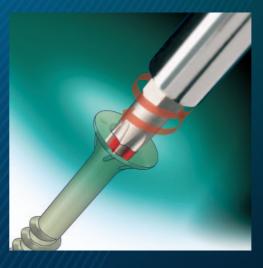

#### Safe

The precision StarDrive<sup>™</sup> recess improves grip when using power tools and drives into even the hardest wood, without mechanical damage.