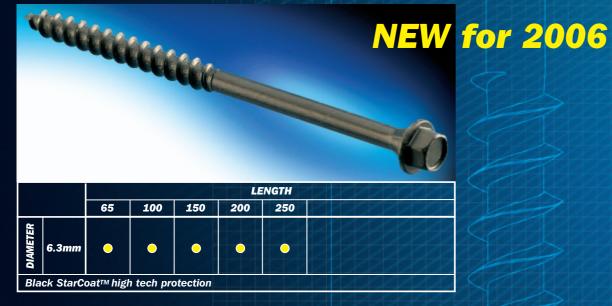

# **StarLok** Heavy Duty Wood Screw Range

The Rapier StarLok<sup>™</sup> makes landscaping projects with timber faster, easier and stronger.

- No pre-drilling, even with large pressure treated beams.
- Non slip, hex head countersinks itself during installation.
- High tech StarCoat<sup>™</sup> protection extends corrosion resistance in the toughest environments, including ACQ treated timber.
- FREE hex driver bit in each box.