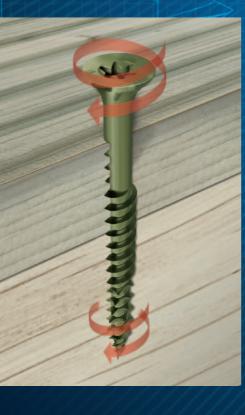

#### **Quick Start**

Sharp point for a quick start, rapidly penetrating into all wood types, including hardwood, treated softwood or wood composites.

The award winning Rapier StarDeck<sup>™</sup> is probably the most efficient weather resistant, exterior screw available. The patented StarForm<sup>™</sup> thread provides lower drive-in torque, quicker assembly times and exceptional holding power.

With a StarDrive<sup>™</sup> recess, partial thread, StarCoat<sup>™</sup> finish and sizes from 50mm to 100mm long, the Rapier StarDeck<sup>™</sup> is the ultimate fixing for today's exterior timber.

Rapier StarDeck<sup>™</sup> offers up to 50% quicker drive-in time, with up to 50% lower torque – without pre-drilling.

### **No Splitting & Low Torque**

The patented StarForm<sup>™</sup> thread lowers torque and reduces wood splitting.