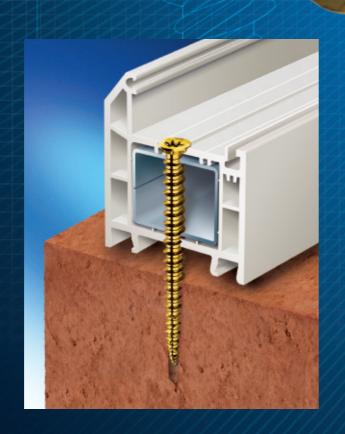

## Safe

The precision StarDrive™ recess provides optimum drive efficiency improving grip and extending bit life.

No need for a plug means a quicker application. StarFix™ direct frame anchors eliminate the wastage associated with nylon installation fixings.

#### Secure

High thread cuts into masonry whilst the low thread compacts loose material for maximum holding power.

The award winning Rapier StarFix™ is probably the most efficient direct frame anchor available. The patented StarForm™ thread provides 30% lower drive-in torque and up to 50% quicker assembly. A cost effective and time saving installation with exceptional holding power.

- No plug required, time saving installation
- Only 6mm pilot hole required through frame, reinforcement and brickwork
- Universal for all common applications
- Long lasting and stress free stand-off fixing
- Cost effective and simple