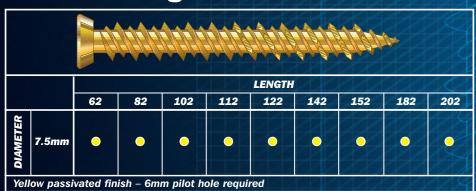

### **Clear Product Information**

Branded, easy to read labels give clear product information, preventing identification errors.



LIFT HERE

Product range

Finish and drive recess

EAN13 bar code simplifies logistics and ensures trouble free stock keeping



YELLOW ST30 6mm Pilot Hole

Direct Frame Anchor Qty 100 (approx)

FFT 7.5 x 112

Batch 12345

Product Illustration showing style of screw and company ID stamp

**Product description** 

**Box quantity** 

Batch traceability to IS09001:2000

Product code and size

# **StarFix** Range



For more details and information on other products please contact:

## **Accessories**



#### **Cover Caps**

Flush fitting against the frame – White or Black available.

## **SDS Drill Bits**

Full range of SDS drill bits available upon request.



UK and Ireland 7 +44(0)870 3003313 F +44(0)870 3003314

#### **Europe**

**7**+49(0)2193 532831 **F**+49(0)2193 532832

www.rapierstar.com



The **RapierStar**® brand stands for high quality, superior performance fixings.

The result of a decade of continual improvement, the patented **RapierStar®** product range ensures complete professional and consumer confidence.

## Safe

The precision StarDrive™ recess provides optimum drive efficiency improving grip and extending bit life.



No need for a plug means a quicker application. StarFix™ d