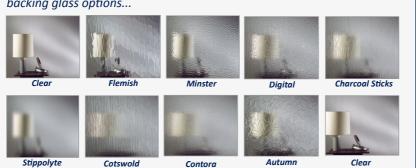

### **Backing Glass Options...**

Our panel range and sidelight options are available with the following backing glass options...