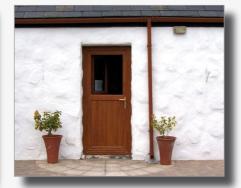

#### **Stable Doors**

Similar to a traditional stable door: sash in top half can open whilst the bottom remains closed.