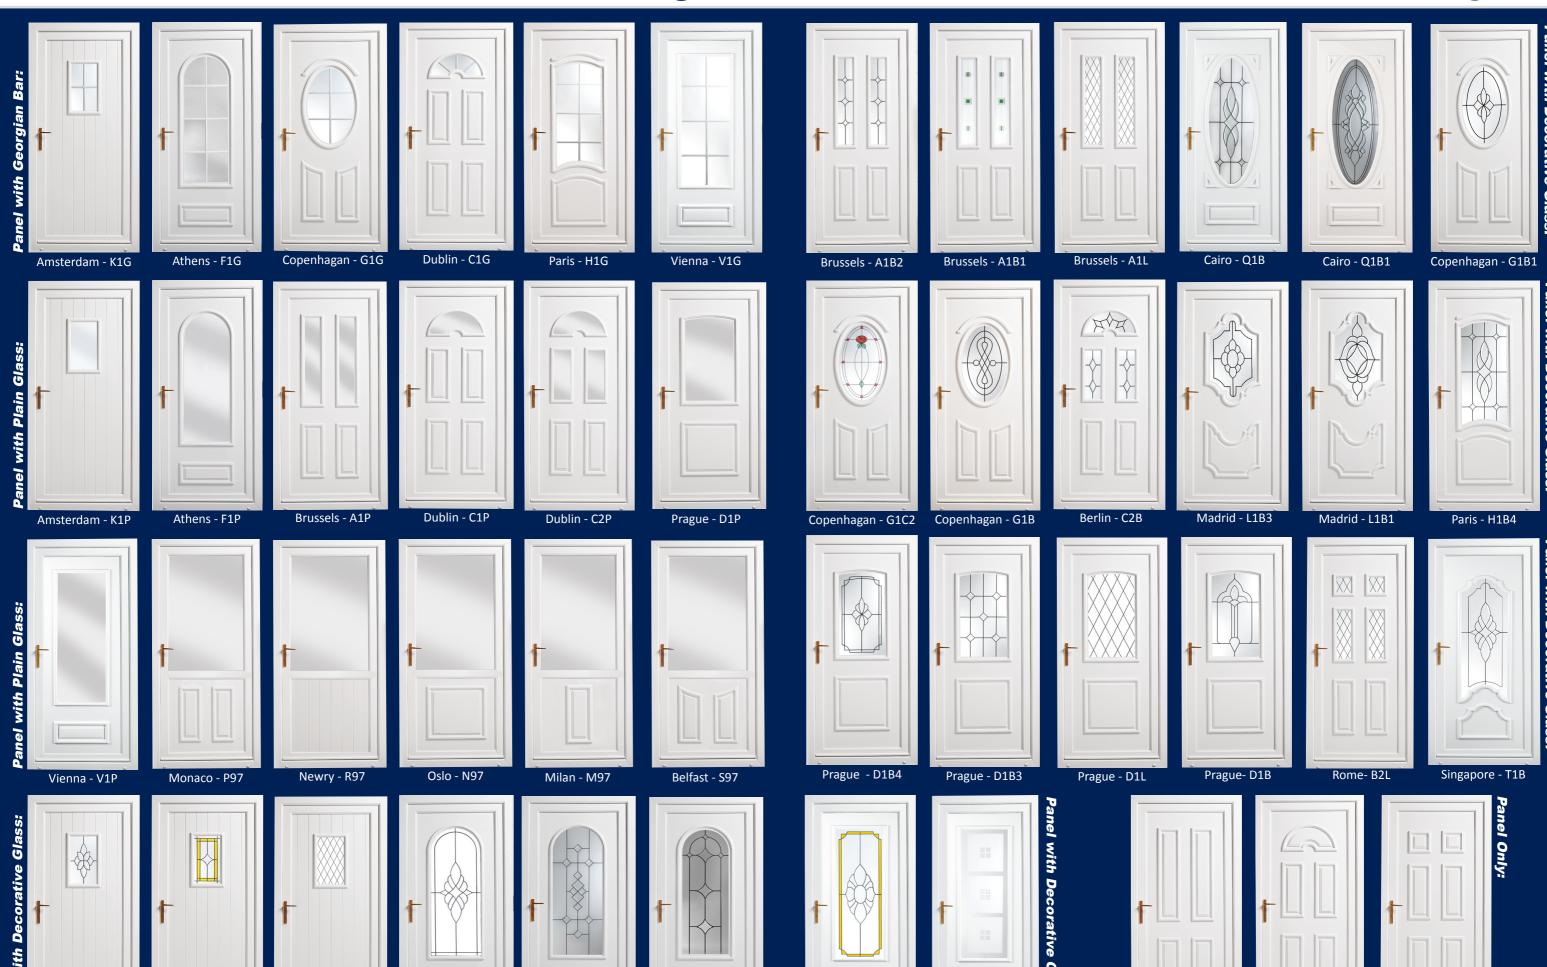

# Panel Door Collection... Bestsellers Range

Athens - F1B4

Amsterdam - K1L

Athens - F1B1

Athens - F1B3

Amsterdam - K1B3 Amsterdam - K1B1

# Panel Door Collection... Bestsellers Range