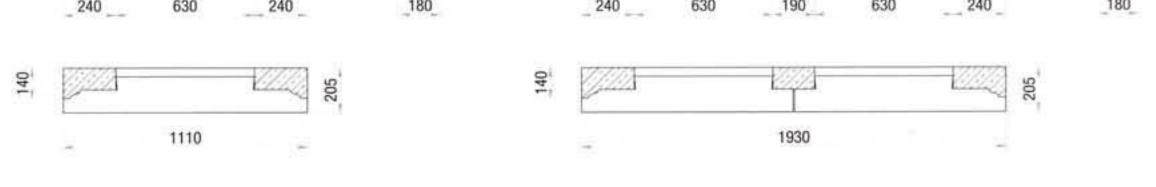

## Window Surrounds

Any window surround can be manufactured to suit the height of the window. Please state height 'A' when placing the order. Jambs/mullions over 1500mm would be supplied in two pieces in line with the recommendations on slenderness ratios in BS 1217 : 1997. All window surrounds are supplied with stainless steel dovetail cramp fixings and dowels. A Technical Data Sheet showing the recommended fixing details of window surrounds is available on request. Sizes to suit standard window openings can also be supplied together with bay surrounds.