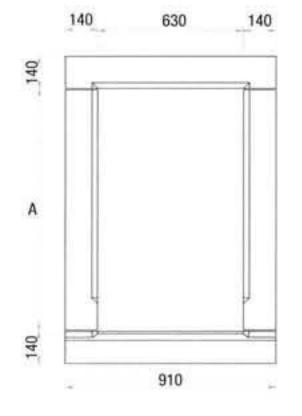

Any window surround can be manufactured to suit the height of the window. Please state height 'A' when placing the order. Jambs/mullions over 1500mm would be supplied in two pieces in line with the recommendations on slenderness ratios in BS 1217 : 1997. All window surrounds are supplied with stainless steel dovetail cramp fixings and dowels. A Technical Data Sheet showing the recommended fixing details of window surrounds is available on request. Sizes to suit standard window openings can also be supplied together with bay surrounds.