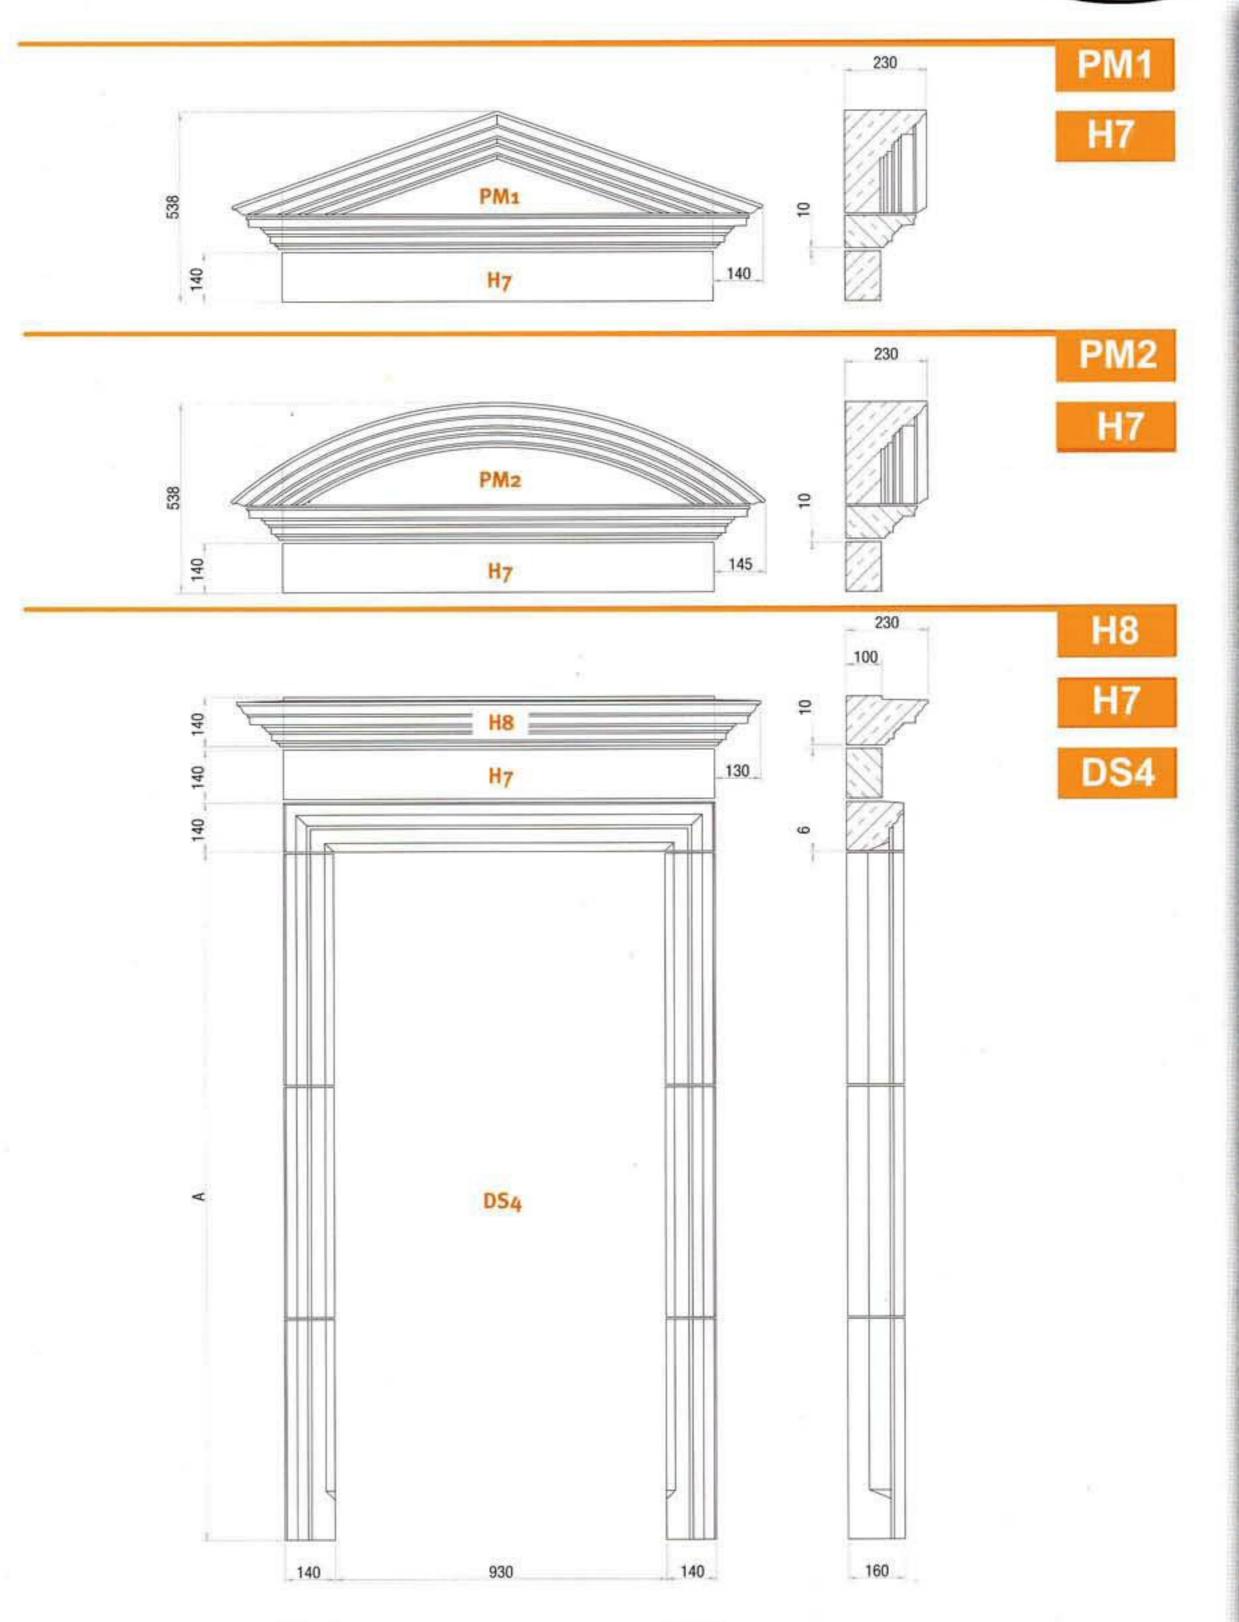

All door surrounds are supplied with stainless steel dovetail cramp fixings and dowels.

Please state dimension A when ordering.

A Technical Data Sheet showing the recommended installation is available on request.

DS3

All door surrounds are supplied with stainless steel dovetail cramp fixings and dowels.

Please state dimension A when ordering.

A Technical Data Sheet showing the recommended installation is available on request.