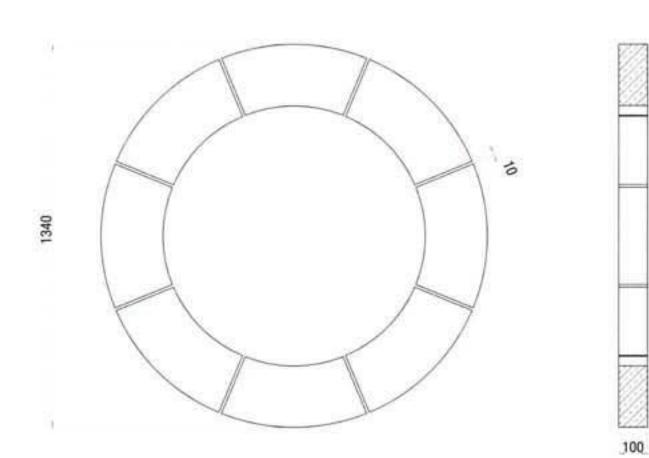

### Total Weight: 70Kg

Total Weight: 91Kg

Total Weight: 125Kg

All circular windows surrounds on this page have been based on a standard 900mm diameter window.

Clip over keystones have been used please see page 31 for details.