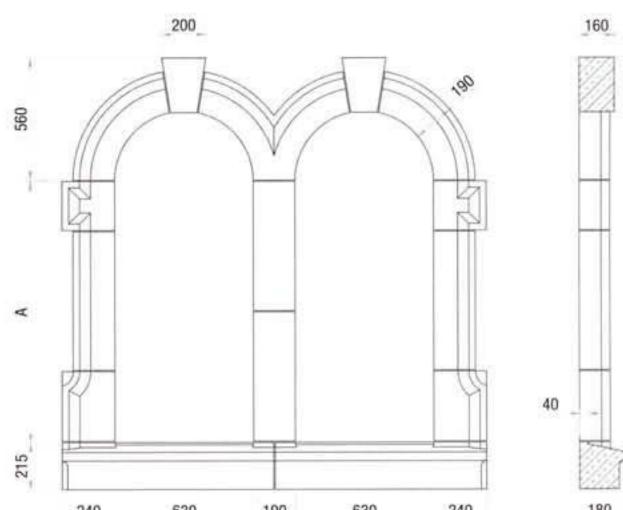

## Window Surrounds

Any window surround can be manufactured to suit the height of the window. Please state height 'A' when placing the order. Jambs/mullions over 1500mm would be supplied in two pieces in line with the recommendations on slenderness ratios in BS 1217 : 1997. All window surrounds are supplied with stainless steel dovetail cramp fixings and dowels. A Technical Data Sheet showing the recommended fixing details of window surrounds is available on request. Sizes to suit standard window openings can also be supplied together with bay surrounds.