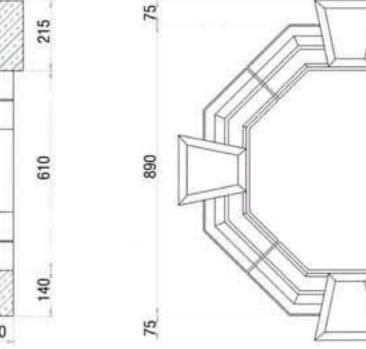

## Octangonal Window Surround

0S1

Total Weight: 96Kg

160

195

**OS4** 

\_130\_\_

1.1

215

140

٤.

215

610

22

890

60