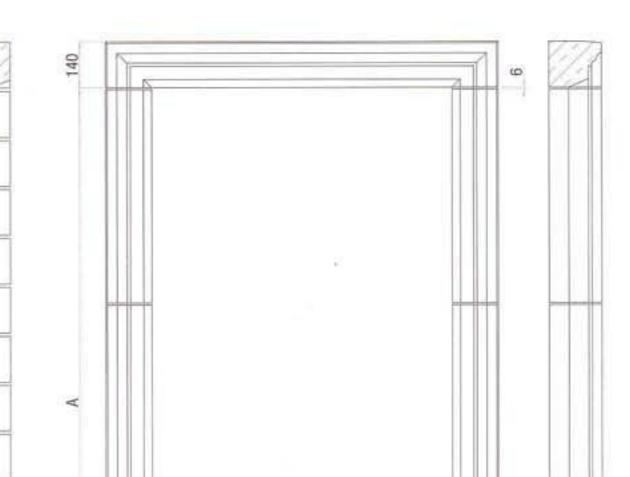

All door surrounds are supplied with stainless steel dovetail cramp fixings and dowels.

Please state dimension A when ordering.

A Technical Data Sheet showing the recommended installation is available on request.