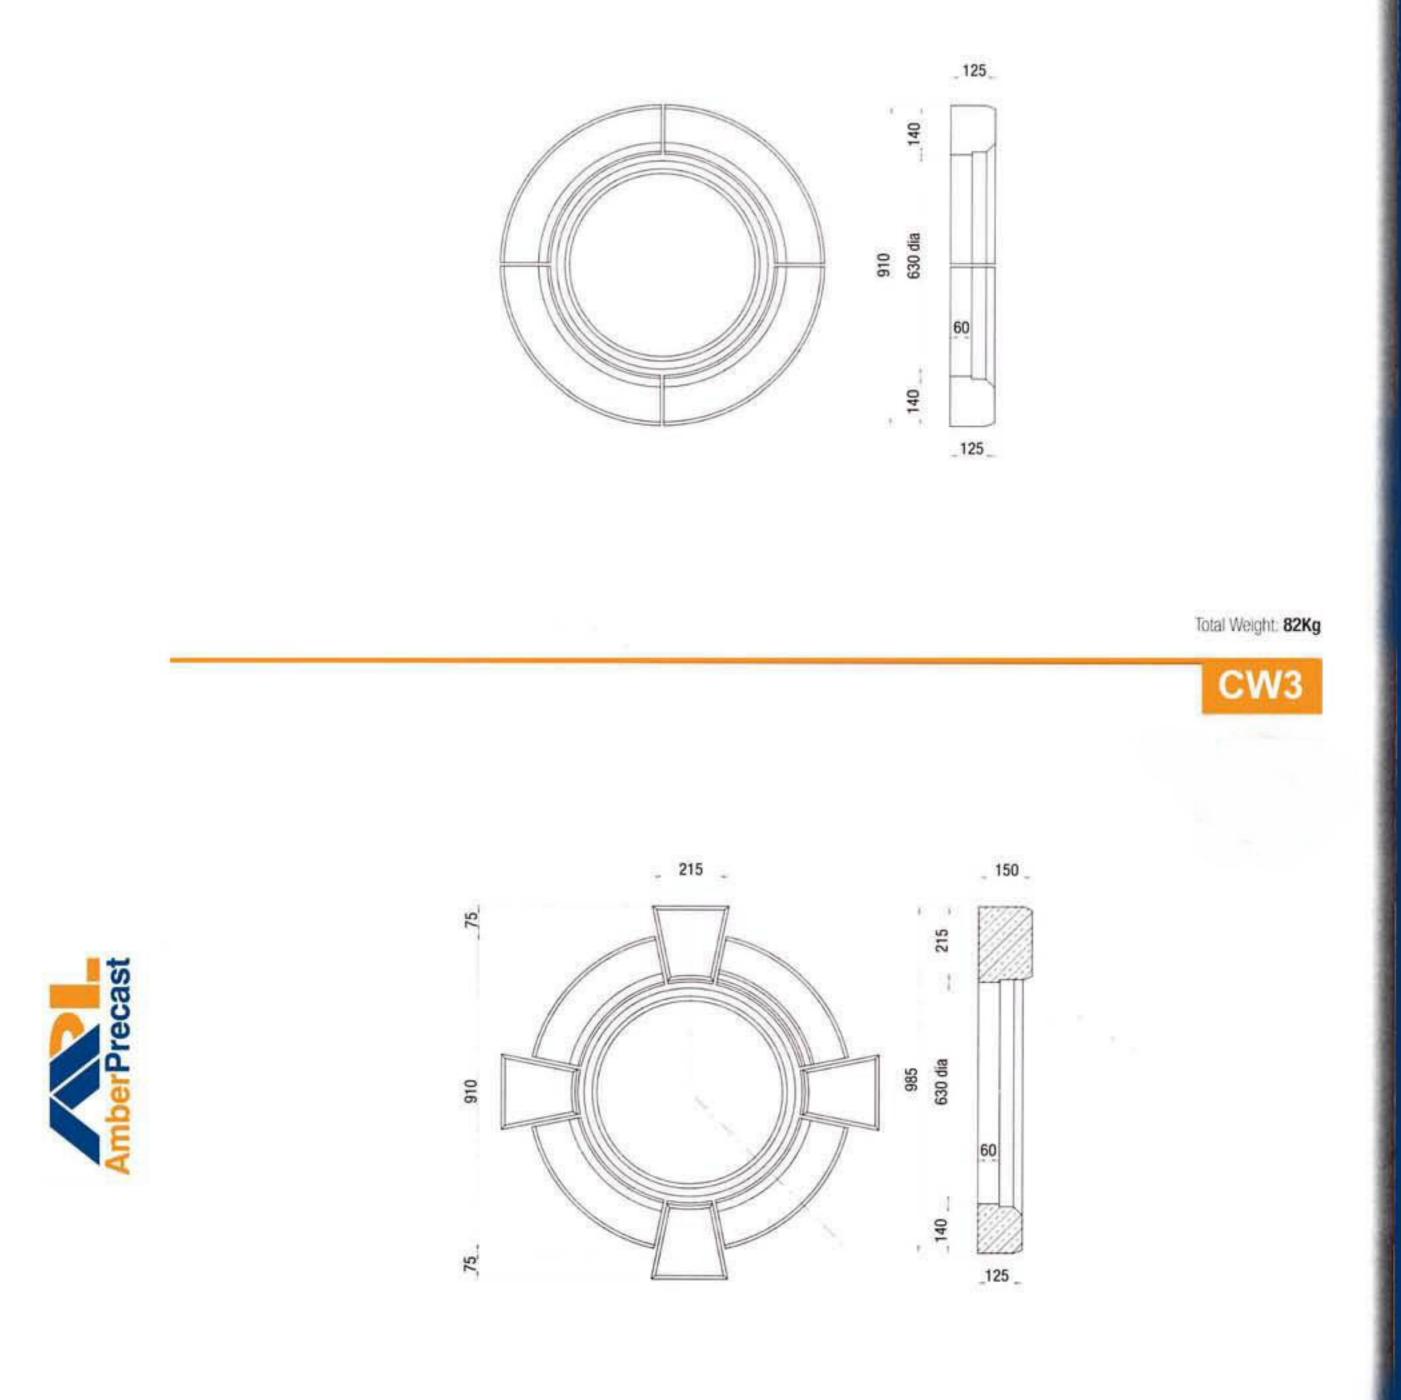

215

1.00

Total Weight: 80Kg

**OS**3

Total Weight: 96Kg

Total Weight: 130Kg

All circular windows surrounds on this page have been based on a standard 600mm diameter window.

CW4