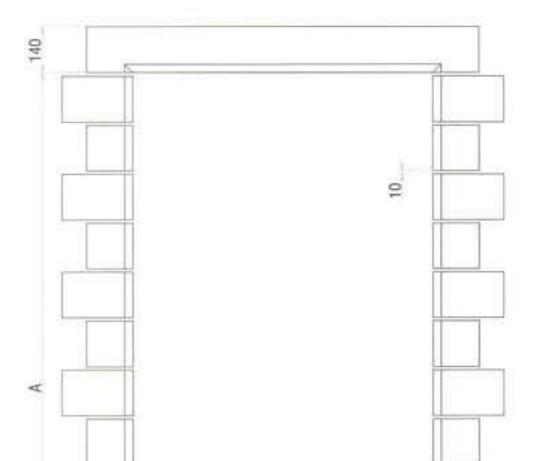

All door surrounds are supplied with stainless steel dovetail cramp fixings and dowels.

Please state dimension A when ordering.

A Technical Data Sheet showing the recommended installation is available on request.