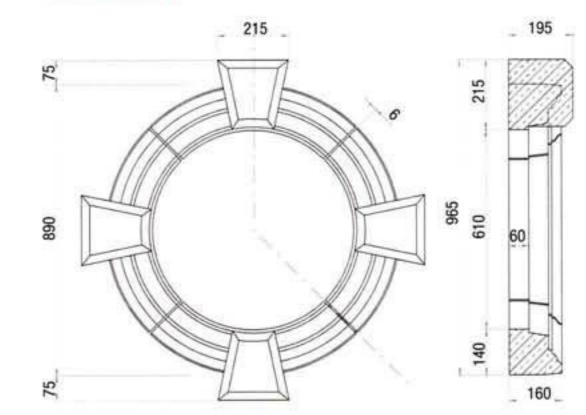

215

1.00

Total Weight: 80Kg

**OS**3

Total Weight: 96Kg

Total Weight: 130Kg

All circular windows surrounds on this page have been based on a standard 600mm diameter window.

CW4