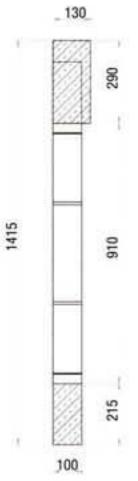

215

910

215

CW10

Total Weight: 160Kg

Total Weight: 169Kg

All circular windows surrounds on this page have been based on a standard 900mm diameter window.

Total Weight: 300Kg