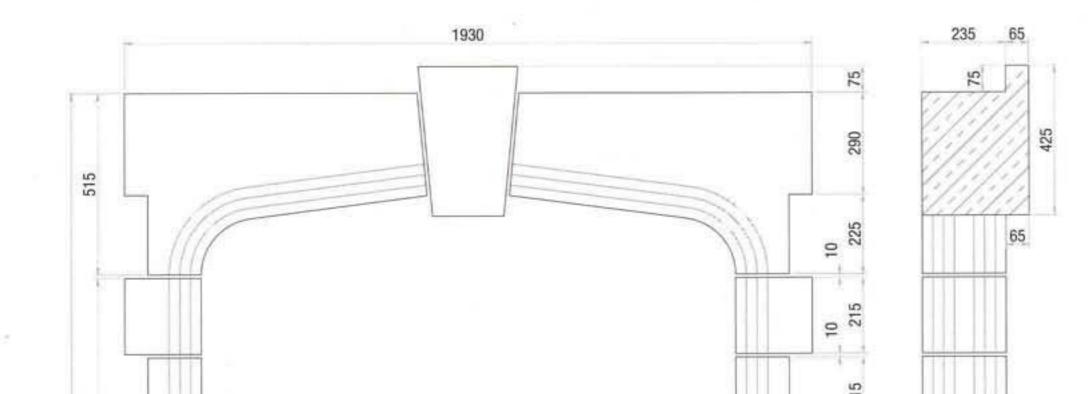

A relieving lintel will be required to carry structure above and to provide support for the centre of the arch.

A Technical Data Sheet showing the recommended installation is available on request.