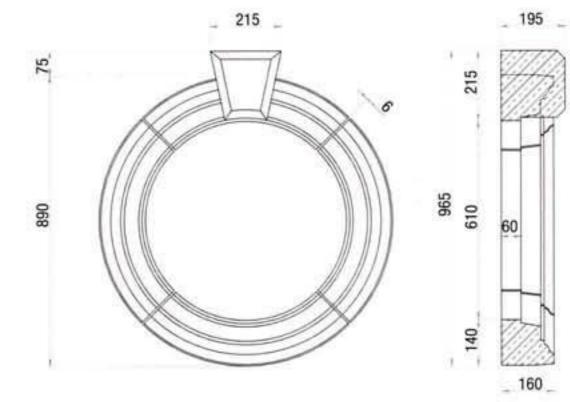

215

1.00

Total Weight: 80Kg

**OS**3

Total Weight: 96Kg

Total Weight: 130Kg

All circular windows surrounds on this page have been based on a standard 600mm diameter window.

CW4

CW7

### Total Weight: 70Kg

Total Weight: 91Kg

Total Weight: 125Kg

All circular windows surrounds on this page have been based on a standard 900mm diameter window.

Clip over keystones have been used please see page 31 for details.