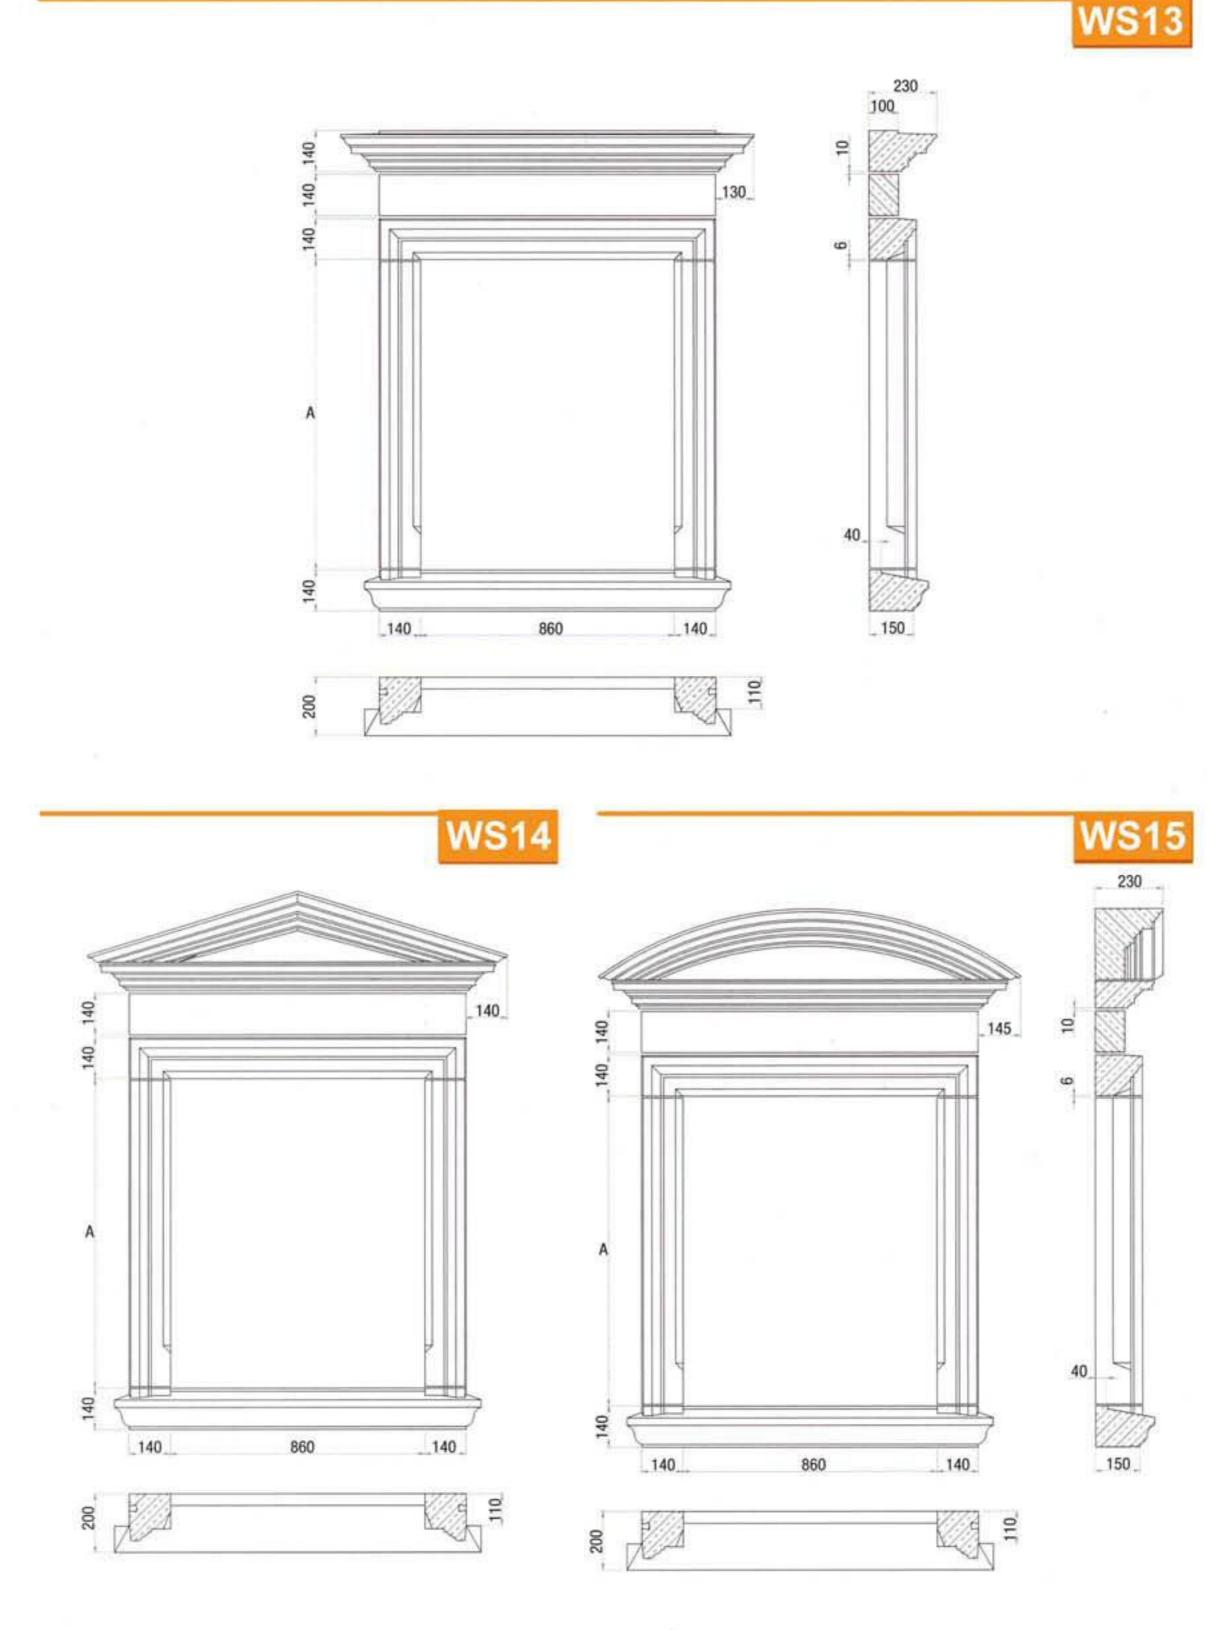

Any window surround can be manufactured to suit the height of the window. Please state height 'A' when placing the order. Jambs/mullions over 1500mm would be supplied in two pieces in line with the recommendations on slenderness ratios in BS 1217 : 1997. All window surrounds are supplied with stainless steel dovetail cramp fixings and dowels. A Technical Data Sheet showing the recommended fixing details of window surrounds is available on request. Sizes to suit standard window openings can also be supplied together with bay surrounds.

## Window Surrounds

Any window surround can be manufactured to suit the height of the window. Please state height 'A' when placing the order. Jambs/mullions over 1500mm would be supplied in two pieces in line with the recommendations on slenderness ratios in BS 1217 : 1997. All window surrounds are supplied with stainless steel dovetail cramp fixings and dowels. A Technical Data Sheet showing the recommended fixing details of window surrounds is available on request. Sizes to suit standard window openings can also be supplied together with bay surrounds.