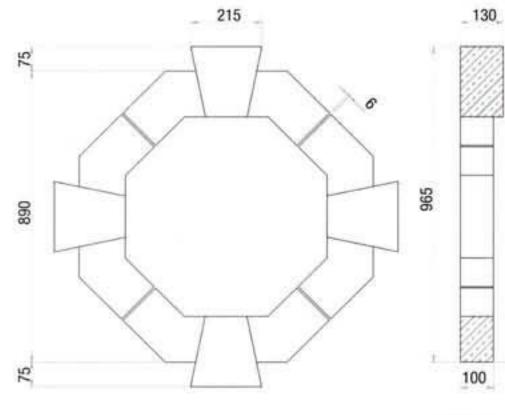

## Octangonal Window Surround

0S1

Total Weight: 96Kg

160

195

**OS4** 

\_130\_\_

1.1