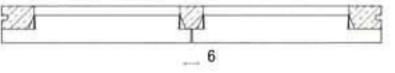

## WS11

Any window surround can be manufactured to suit the height of the window. Please state height 'A' when placing the order. Jambs/mullions over 1500mm would be supplied in two pieces in line with the recommendations on slenderness ratios in BS 1217 : 1997. All window surrounds are supplied with stainless steel dovetail cramp fixings and dowels. A Technical Data Sheet showing the recommended fixing details of window surrounds is available on request. Sizes to suit standard window openings can also be supplied together with bay surrounds.

Any window surround can be manufactured to suit the height of the window. Please state height 'A' when placing the order. Jambs/mullions over 1500mm would be supplied in two pieces in line with the recommendations on slenderness ratios in BS 1217 : 1997. All window surrounds are supplied with stainless steel dovetail cramp fixings and dowels. A Technical Data Sheet showing the recommended fixing details of window surrounds is available on request. Sizes to suit standard window openings can also be supplied together with bay surrounds.