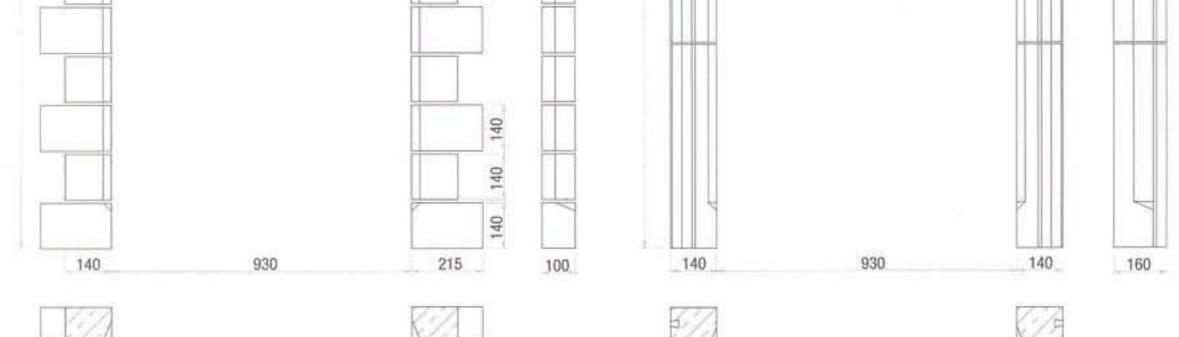

All door surrounds are supplied with stainless steel dovetail cramp fixings and dowels.

Please state dimension A when ordering.

A Technical Data Sheet showing the recommended installation is available on request.