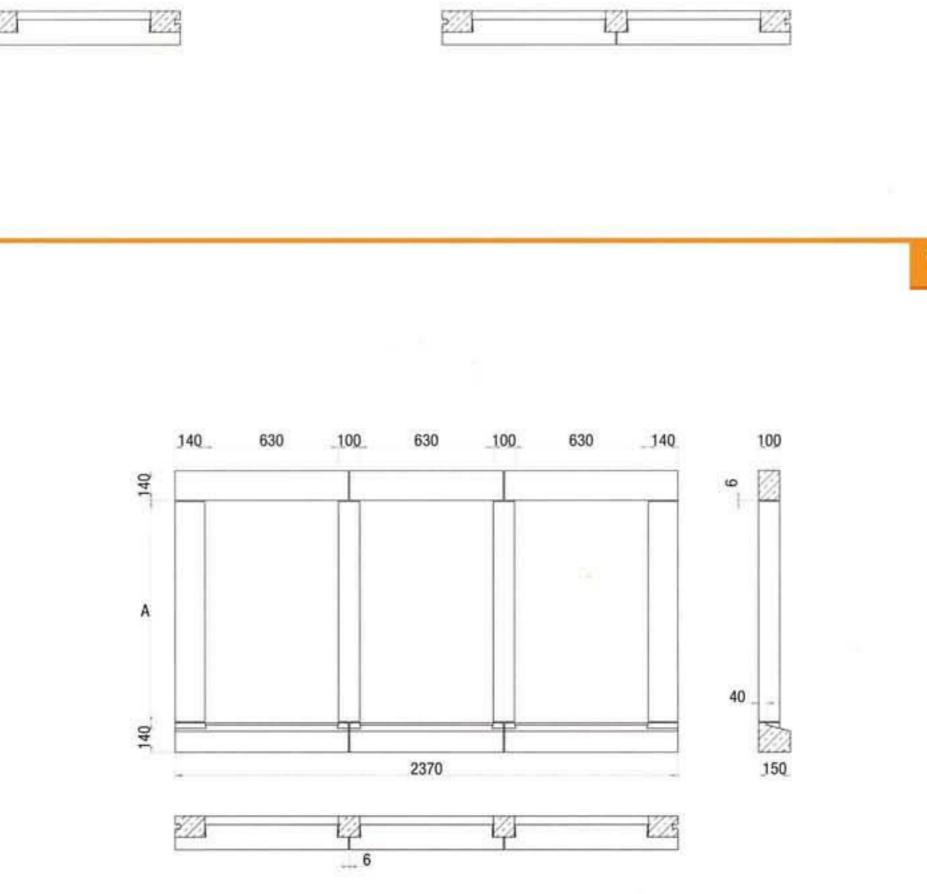

## WS11

Any window surround can be manufactured to suit the height of the window. Please state height 'A' when placing the order. Jambs/mullions over 1500mm would be supplied in two pieces in line with the recommendations on slenderness ratios in BS 1217 : 1997. All window surrounds are supplied with stainless steel dovetail cramp fixings and dowels. A Technical Data Sheet showing the recommended fixing details of window surrounds is available on request. Sizes to suit standard window openings can also be supplied together with bay surrounds.

Any window surround can be manufactured to suit the height of the window. Please state height 'A' when placing the order. Jambs/mullions over 1500mm would be supplied in two pieces in line with the recommendations on slenderness ratios in BS 1217 : 1997. All window surrounds are supplied with stainless steel dovetail cramp fixings and dowels. A Technical Data Sheet showing the recommended fixing details of window surrounds is available on request. Sizes to suit standard window openings can also be supplied together with bay surrounds.