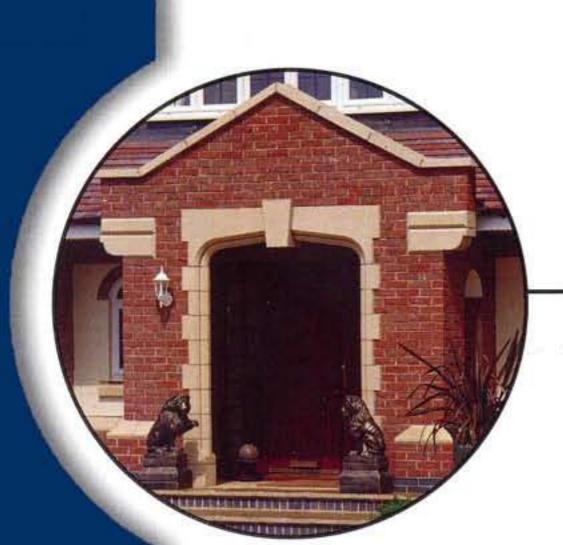

A relieving lintel will be required to carry structure above and to provide support for the centre of the arch.

A Technical Data Sheet showing the recommended installation is available on request.