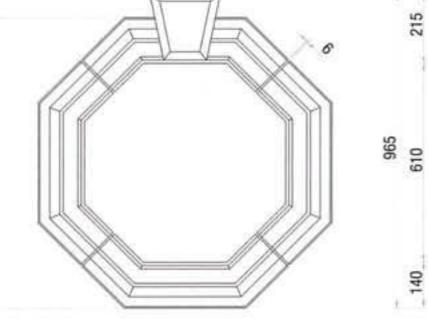

## Octangonal Window Surround

0S1

Total Weight: 96Kg

160

195

**OS4** 

\_130\_\_

1.1

215

140

٤.

215

610

22

890

60