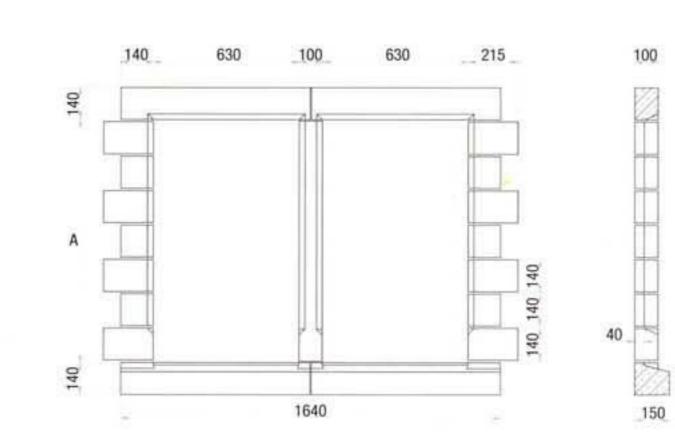

Any window surround can be manufactured to suit the height of the window. Please state height 'A' when placing the order. Jambs/mullions over 1500mm would be supplied in two pieces in line with the recommendations on slenderness ratios in BS 1217 : 1997. All window surrounds are supplied with stainless steel dovetail cramp fixings and dowels. A Technical Data Sheet showing the recommended fixing details of window surrounds is available on request. Sizes to suit standard window openings can also be supplied together with bay surrounds.

WS8

5