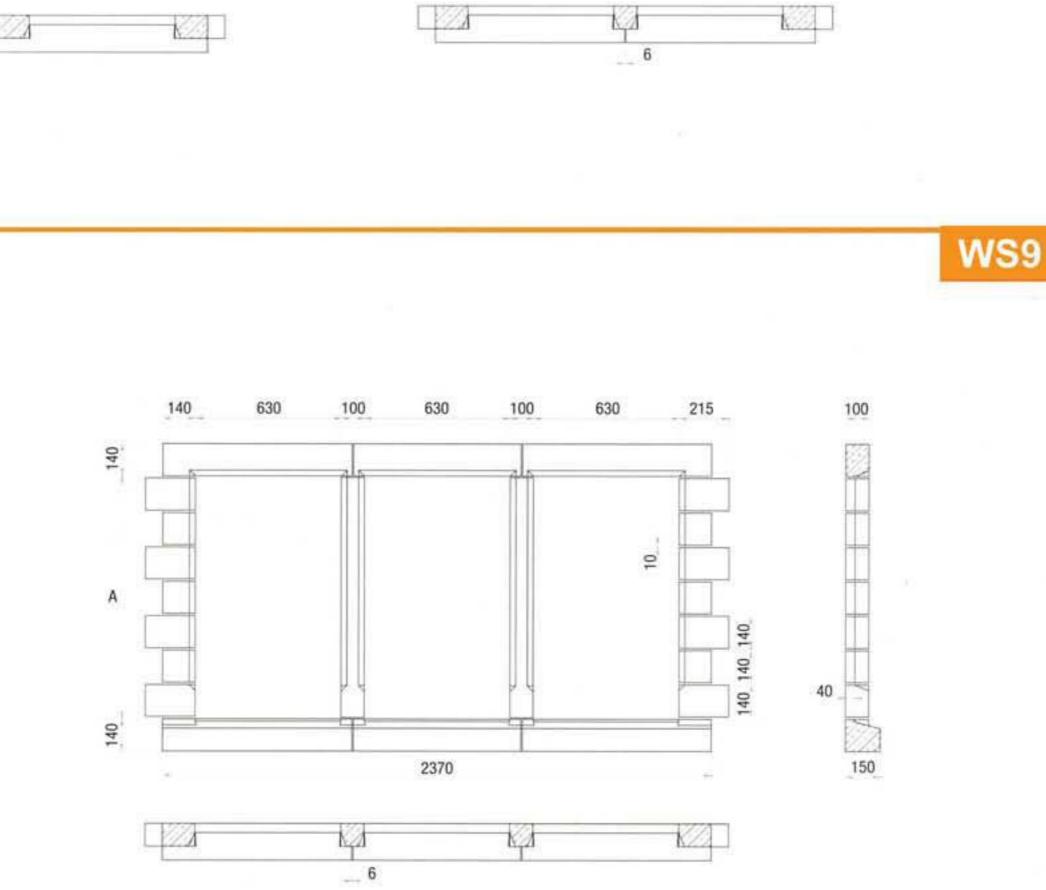

## Window Surrounds

Any window surround can be manufactured to suit the height of the window. Please state height 'A' when placing the order. Jambs/mullions over 1500mm would be supplied in two pieces in line with the recommendations on slenderness ratios in BS 1217 : 1997. All window surrounds are supplied with stainless steel dovetail cramp fixings and dowels. A Technical Data Sheet showing the recommended fixing details of window surrounds is available on request. Sizes to suit standard window openings can also be supplied together with bay surrounds.

WS10