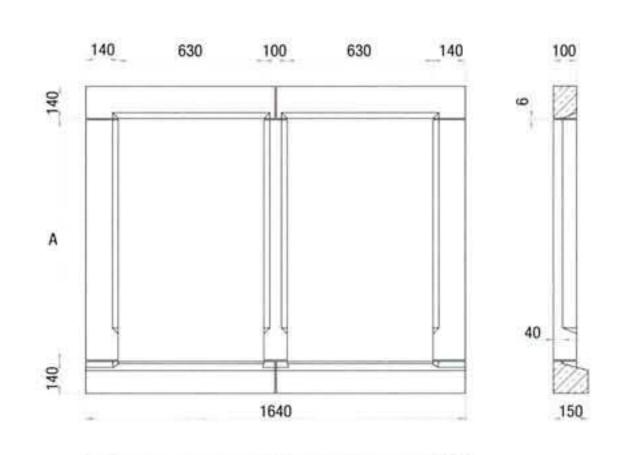

## Window Surrounds

Any window surround can be manufactured to suit the height of the window. Please state height 'A' when placing the order. Jambs/mullions over 1500mm would be supplied in two pieces in line with the recommendations on slenderness ratios in BS 1217 : 1997. All window surrounds are supplied with stainless steel dovetail cramp fixings and dowels. A Technical Data Sheet showing the recommended fixing details of window surrounds is available on request. Sizes to suit standard window openings can also be supplied together with bay surrounds.

WS10