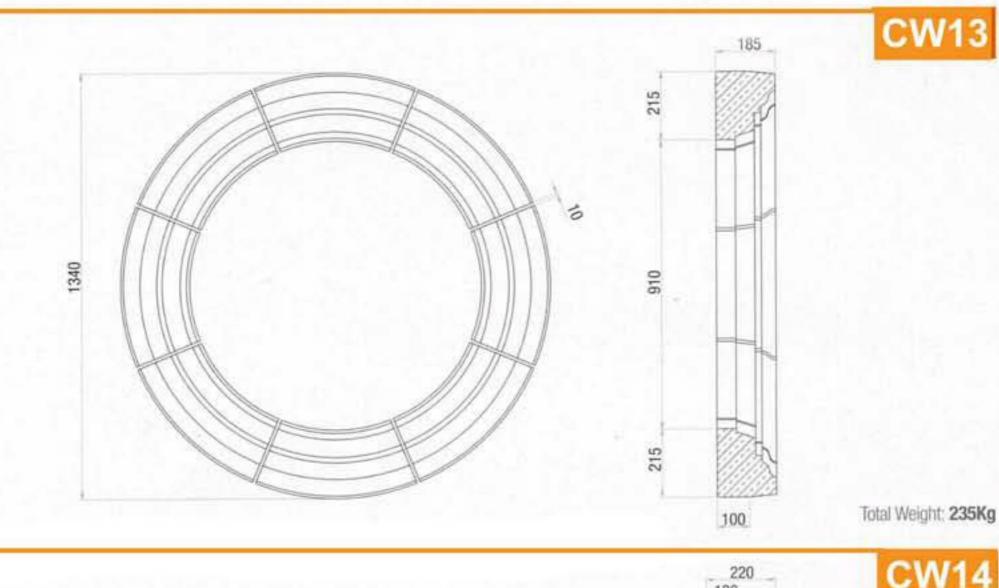

215

1.00

Total Weight: 80Kg

**OS**3

Total Weight: 96Kg

Total Weight: 130Kg

All circular windows surrounds on this page have been based on a standard 600mm diameter window.

CW4

215

910

215

CW10

Total Weight: 160Kg

Total Weight: 169Kg

All circular windows surrounds on this page have been based on a standard 900mm diameter window.

Total Weight: 300Kg