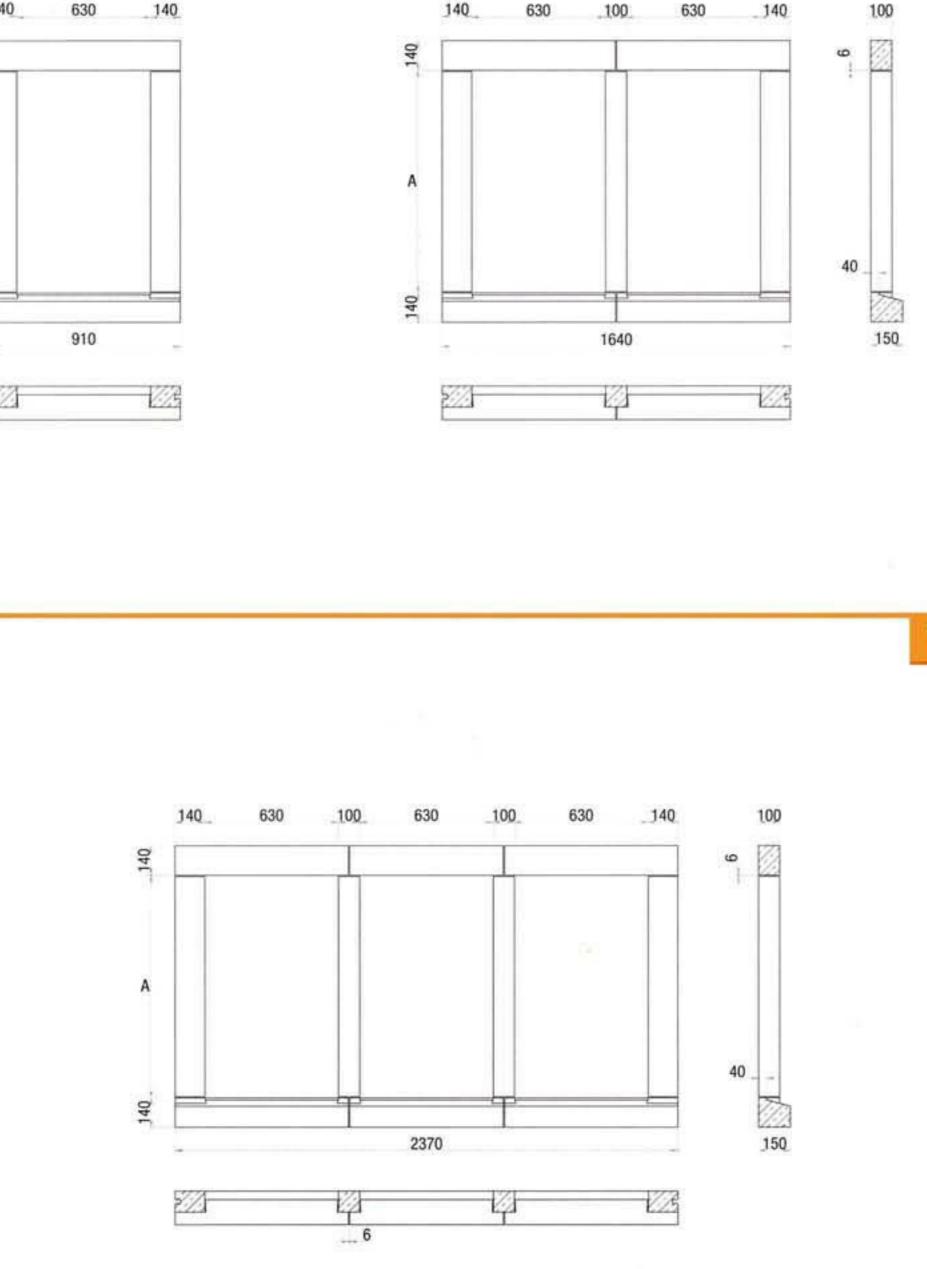

## Window Surrounds

Any window surround can be manufactured to suit the height of the window. Please state height 'A' when placing the order. Jambs/mullions over 1500mm would be supplied in two pieces in line with the recommendations on slenderness ratios in BS 1217 : 1997. All window surrounds are supplied with stainless steel dovetail cramp fixings and dowels. A Technical Data Sheet showing the recommended fixing details of window surrounds is available on request. Sizes to suit standard window openings can also be supplied together with bay surrounds.