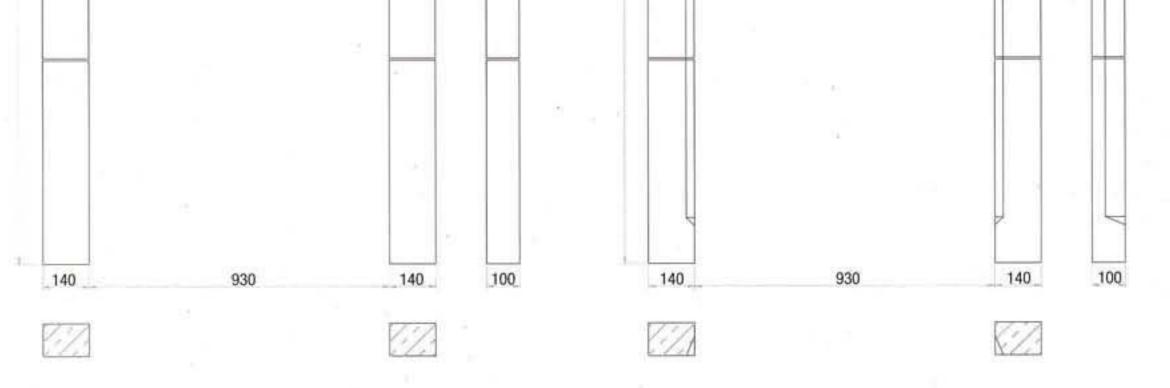

All door surrounds are supplied with stainless steel dovetail cramp fixings and dowels.

Please state dimension A when ordering.

A Technical Data Sheet showing the recommended installation is available on request.