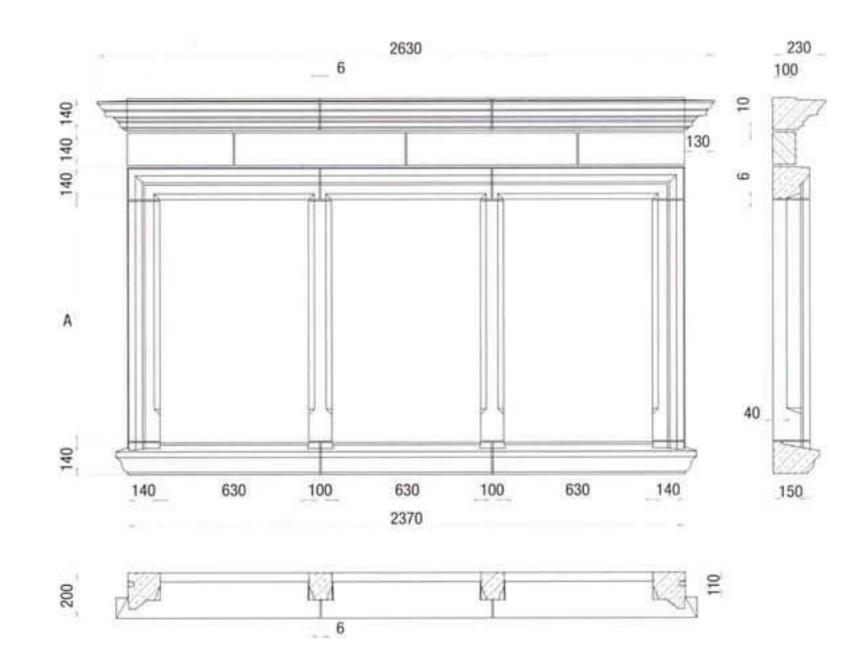

Any window surround can be manufactured to suit the height of the window. Please state height 'A' when placing the order. Jambs/mullions over 1500mm would be supplied in two pieces in line with the recommendations on slenderness ratios in BS 1217 : 1997. All window surrounds are supplied with stainless steel dovetail cramp fixings and dowels. A Technical Data Sheet showing the recommended fixing details of window surrounds is available on request. Sizes to suit standard window openings can also be supplied together with bay surrounds.