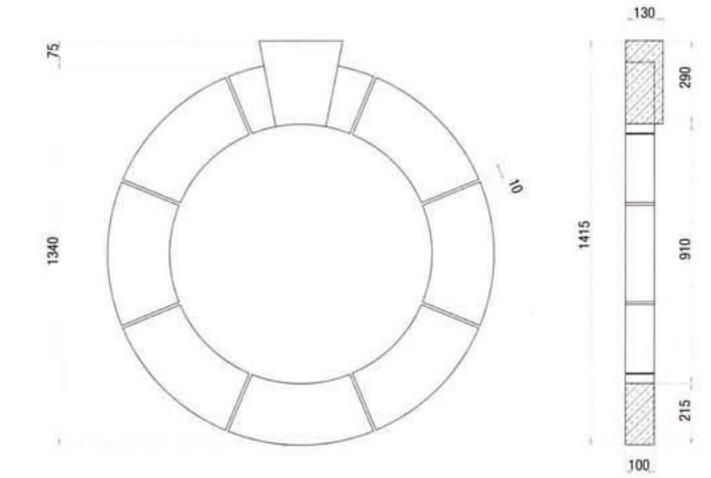

215

910

215

CW10

Total Weight: 160Kg

Total Weight: 169Kg

All circular windows surrounds on this page have been based on a standard 900mm diameter window.

Total Weight: 300Kg