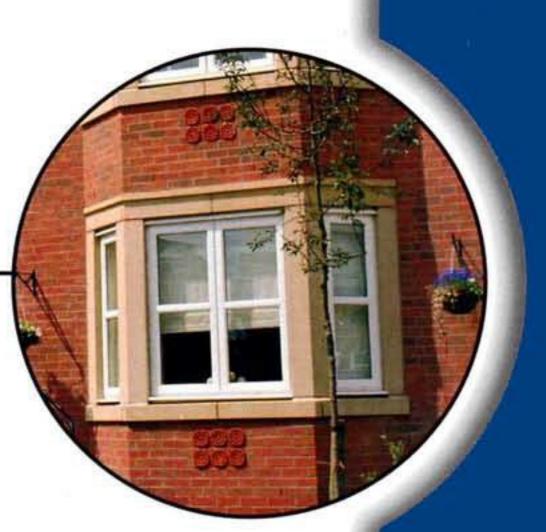

## Window Surrounds

Any window surround can be manufactured to suit the height of the window. Please state height 'A' when placing the order. Jambs/mullions over 1500mm would be supplied in two pieces in line with the recommendations on slenderness ratios in BS 1217 : 1997. All window surrounds are supplied with stainless steel dovetail cramp fixings and dowels. A Technical Data Sheet showing the recommended fixing details of window surrounds is available on request. Sizes to suit standard window openings can also be supplied together with bay surrounds.