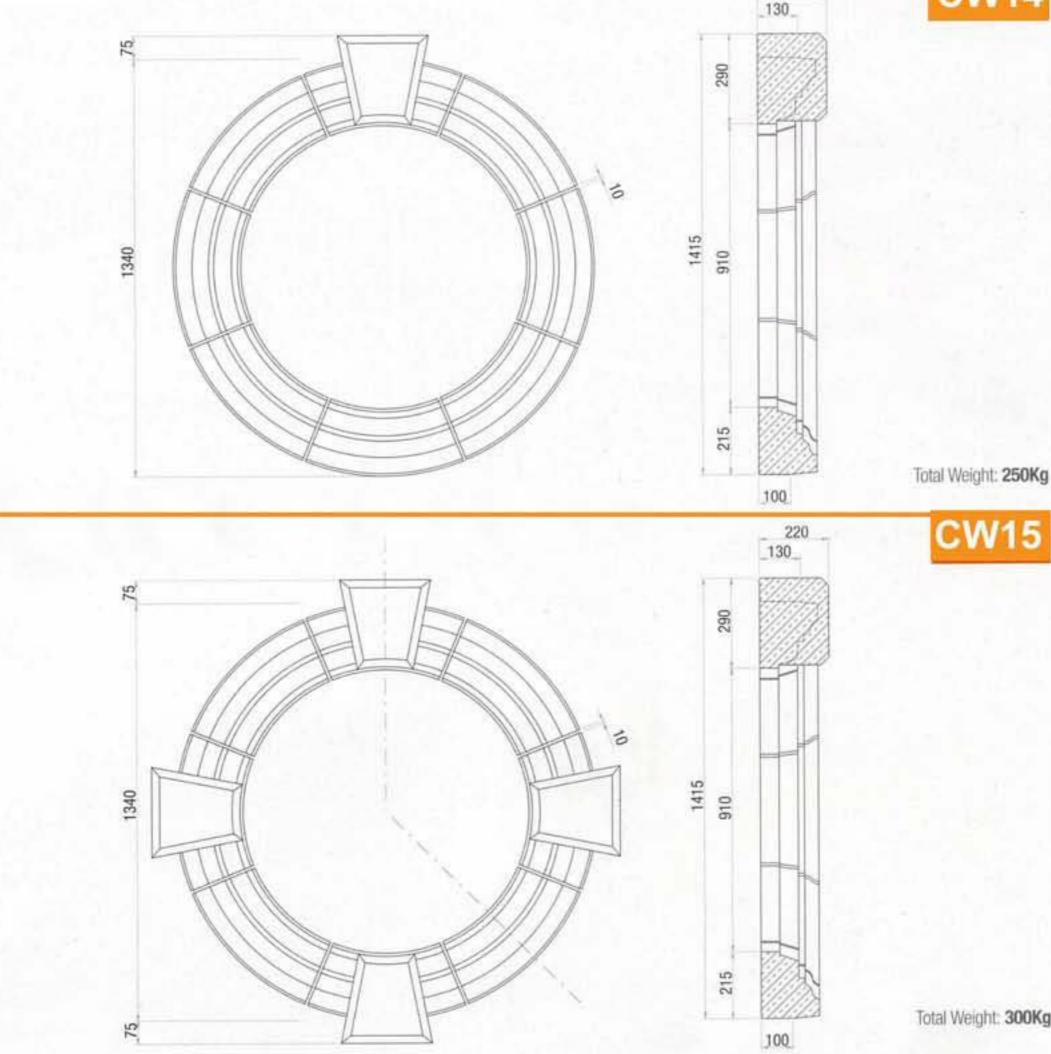

215

910

215

CW10

Total Weight: 160Kg

Total Weight: 169Kg

All circular windows surrounds on this page have been based on a standard 900mm diameter window.

Total Weight: 300Kg