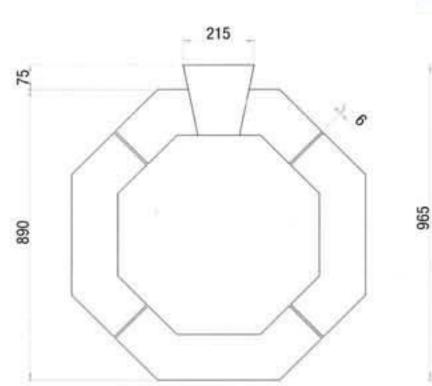

## Octangonal Window Surround

0S1

Total Weight: 96Kg

160

195

**OS4** 

\_130\_\_

1.1

215

140

٤.

215

610

22

890

60