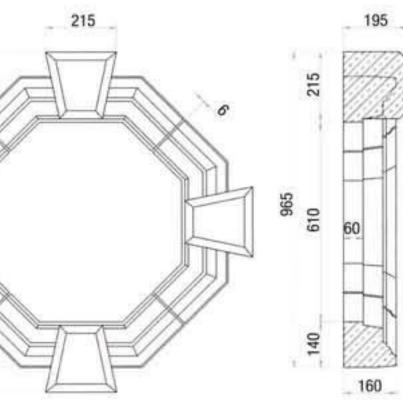

## Octangonal Window Surround

0S1

Total Weight: 96Kg

160

195

**OS4** 

\_130\_\_

1.1

215

140

٤.

215

610

22

890

60

215

1.00

Total Weight: 80Kg

**OS**3

Total Weight: 96Kg

Total Weight: 130Kg

All circular windows surrounds on this page have been based on a standard 600mm diameter window.

CW4