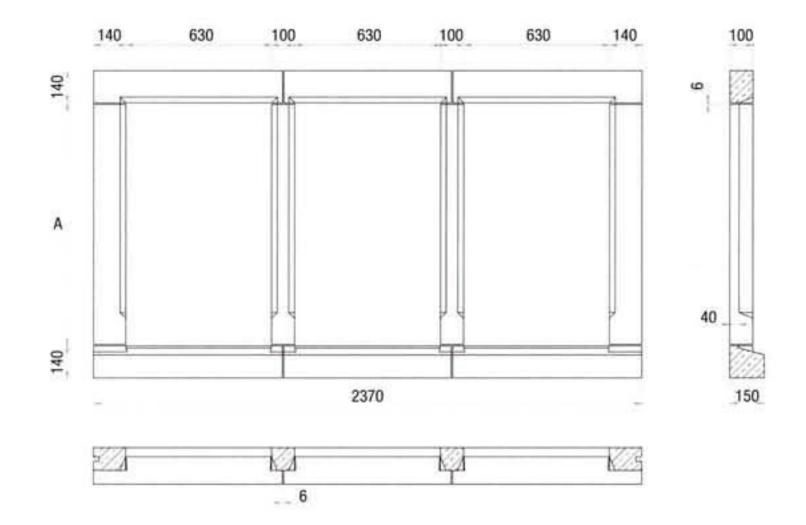

----------------------------------------------------------------------------|----|
| ESCA                                                                                                                                                                                                                                                                                                                                                                                                                                                                                                                                                                                                                                                                                                | 12 |
| and the second se |    |









Any window surround can be manufactured to suit the height of the window. Please state height 'A' when placing the order. Jambs/mullions over 1500mm would be supplied in two pieces in line with the recommendations on slenderness ratios in BS 1217 : 1997. All window surrounds are supplied with stainless steel dovetail cramp fixings and dowels. A Technical Data Sheet showing the recommended fixing details of window surrounds is available on request. Sizes to suit standard window openings can also be supplied together with bay surrounds.

WS8











5

# <image>

## Window Surrounds

Any window surround can be manufactured to suit the height of the window. Please state height 'A' when placing the order. Jambs/mullions over 1500mm would be supplied in two pieces in line with the recomm