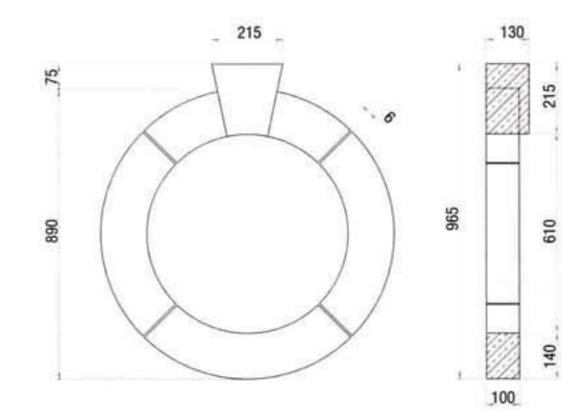

## Octangonal Window Surround

0S1

Total Weight: 96Kg

160

195

**OS4** 

\_130\_\_

1.1

215

1.00

Total Weight: 80Kg

**OS**3

Total Weight: 96Kg

Total Weight: 130Kg

All circular windows surrounds on this page have been based on a standard 600mm diameter window.

CW4