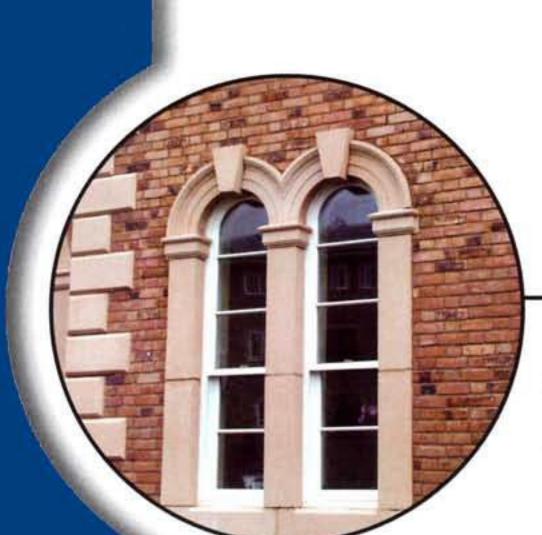

## Window Surrounds

Any window surround can be manufactured to suit the height of the window. Please state height 'A' when placing the order. Jambs/mullions over 1500mm would be supplied in two pieces in line with the recommendations on slenderness ratios in BS 1217 : 1997. All window surrounds are supplied with stainless steel dovetail cramp fixings and dowels. A Technical Data Sheet showing the recommended fixing details of window surrounds is available on request. Sizes to suit standard window openings can also be supplied together with bay surrounds.