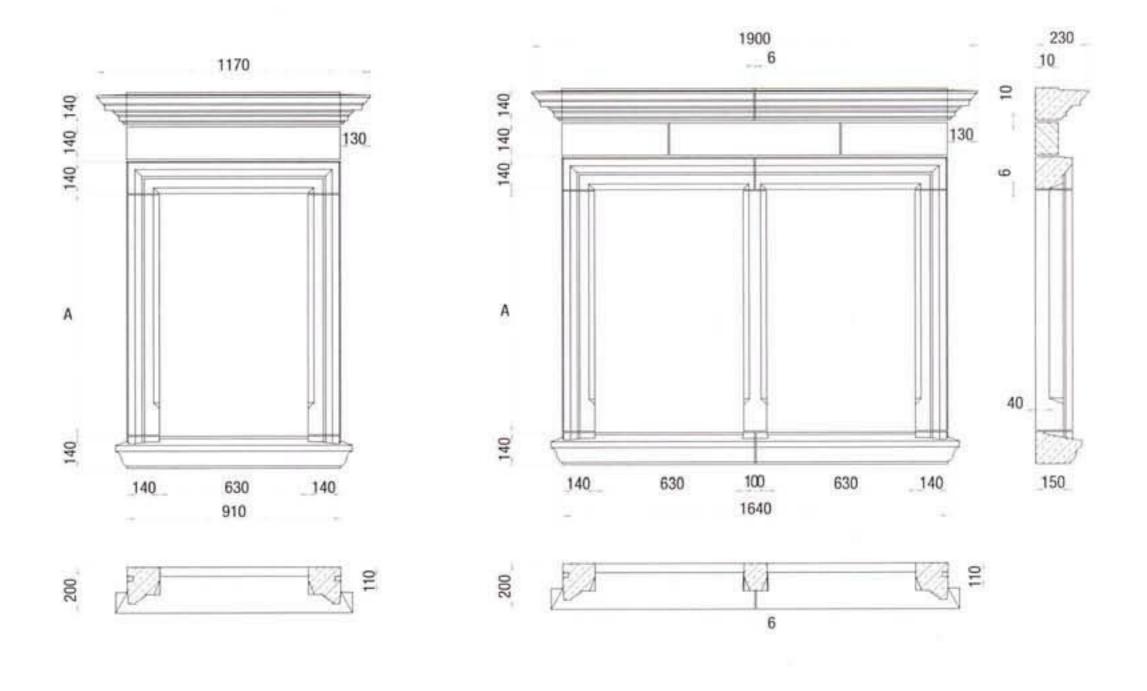

## WS11

Any window surround can be manufactured to suit the height of the window. Please state height 'A' when placing the order. Jambs/mullions over 1500mm would be supplied in two pieces in line with the recommendations on slenderness ratios in BS 1217 : 1997. All window surrounds are supplied with stainless steel dovetail cramp fixings and dowels. A Technical Data Sheet showing the recommended fixing details of window surrounds is available on request. Sizes to suit standard window openings can also be supplied together with bay surrounds.

Any window surround can be manufactured to suit the height of the window. Please state height 'A' when placing the order. Jambs/mullions over 1500mm would be supplied in two pieces in line with the recommendations on slenderness ratios in BS 1217 : 1997. All window surrounds are supplied with stainless steel dovetail cramp fixings and dowels. A Technical Data Sheet showing the recommended fixing details of window surrounds is available on request. Sizes to suit standard window openings can also be supplied together with bay surrounds.