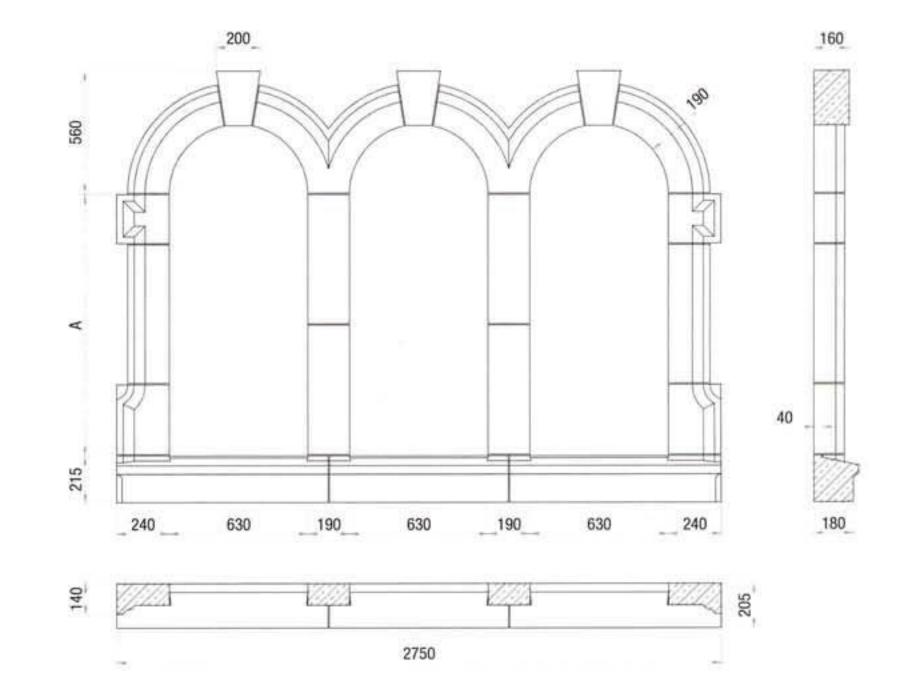

## Window Surrounds

Any window surround can be manufactured to suit the height of the window. Please state height 'A' when placing the order. Jambs/mullions over 1500mm would be supplied in two pieces in line with the recommendations on slenderness ratios in BS 1217 : 1997. All window surrounds are supplied with stainless steel dovetail cramp fixings and dowels. A Technical Data Sheet showing the recommended fixing details of window surrounds is available on request. Sizes to suit standard window openings can also be supplied together with bay surrounds.