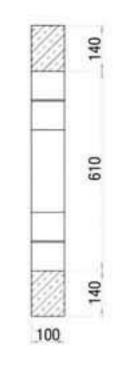

## Window Surrounds

Any window surround can be manufactured to suit the height of the window. Please state height 'A' when placing the order. Jambs/mullions over 1500mm would be supplied in two pieces in line with the recommendations on slenderness ratios in BS 1217 : 1997. All window surrounds are supplied with stainless steel dovetail cramp fixings and dowels. A Technical Data Sheet showing the recommended fixing details of window surrounds is available on request. Sizes to suit standard window openings can also be supplied together with bay surrounds.