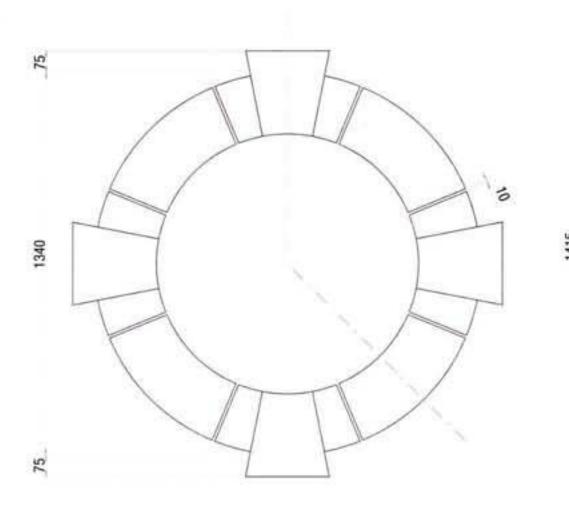

215

910

215

CW10

Total Weight: 160Kg

Total Weight: 169Kg

All circular windows surrounds on this page have been based on a standard 900mm diameter window.

Total Weight: 300Kg