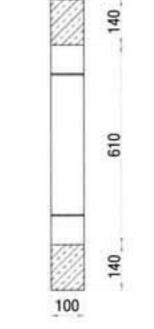

215

1.00

Total Weight: 80Kg

**OS**3

Total Weight: 96Kg

Total Weight: 130Kg

All circular windows surrounds on this page have been based on a standard 600mm diameter window.

CW4