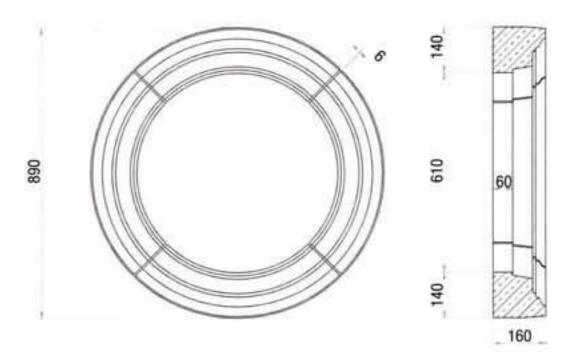

215

1.00

Total Weight: 80Kg

**OS**3

Total Weight: 96Kg

Total Weight: 130Kg

All circular windows surrounds on this page have been based on a standard 600mm diameter window.

CW4