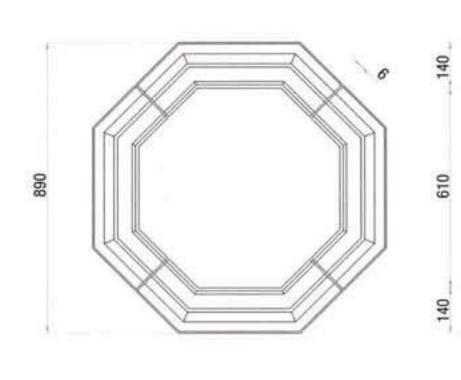

## Octangonal Window Surround

0S1

Total Weight: 96Kg

160

195

**OS4** 

\_130\_\_

1.1