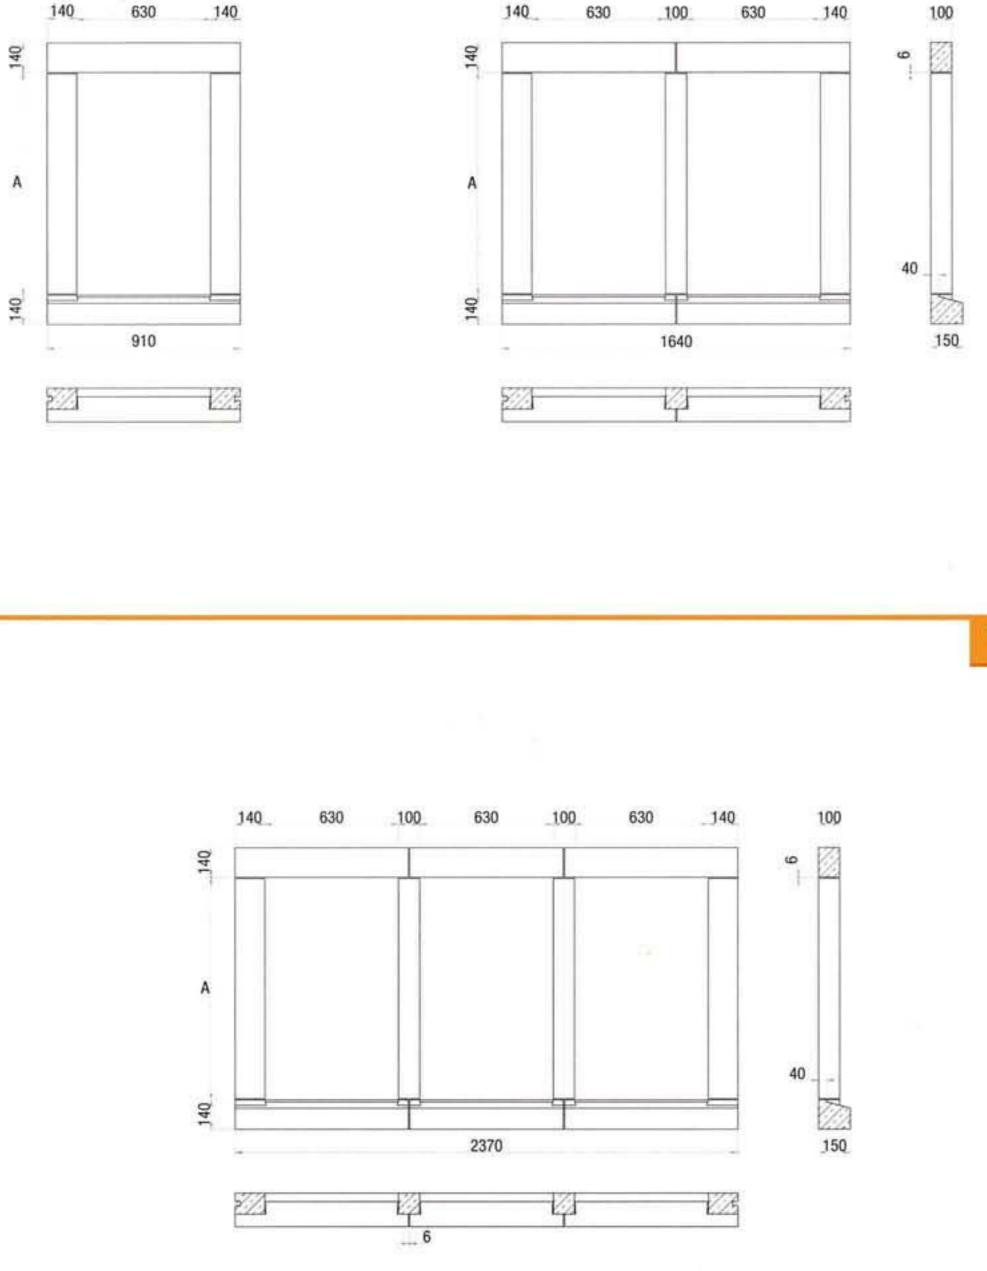

Any window surround can be manufactured to suit the height of the window. Please state height 'A' when placing the order. Jambs/mullions over 1500mm would be supplied in two pieces in line with the recommendations on slenderness ratios in BS 1217 : 1997. All window surrounds are supplied with stainless steel dovetail cramp fixings and dowels. A Technical Data Sheet showing the recommended fixing details of window surrounds is available on request. Sizes to suit standard window openings can also be supplied together with bay surrounds.