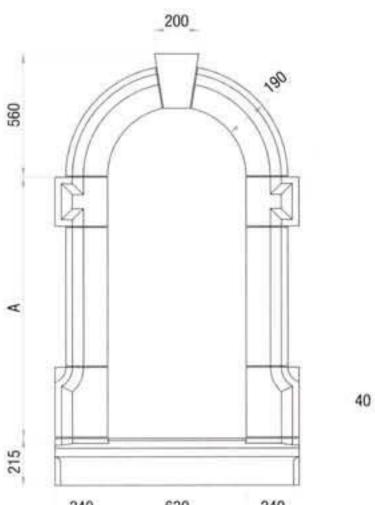

## Window Surrounds

Any window surround can be manufactured to suit the height of the window. Please state height 'A' when placing the order. Jambs/mullions over 1500mm would be supplied in two pieces in line with the recommendations on slenderness ratios in BS 1217 : 1997. All window surrounds are supplied with stainless steel dovetail cramp fixings and dowels. A Technical Data Sheet showing the recommended fixing details of window surrounds is available on request. Sizes to suit standard window openings can also be supplied together with bay surrounds.