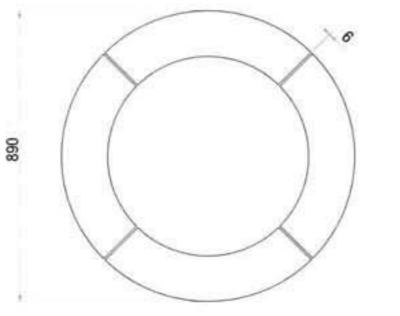

215

1.00

Total Weight: 80Kg

**OS**3

Total Weight: 96Kg

Total Weight: 130Kg

All circular windows surrounds on this page have been based on a standard 600mm diameter window.

CW4