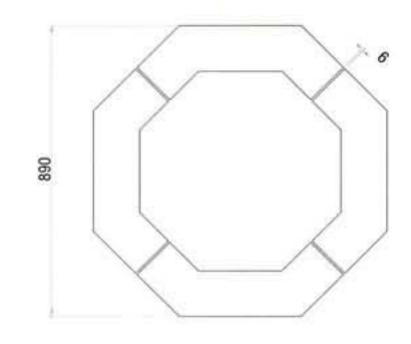

## Octangonal Window Surround

0S1

Total Weight: 96Kg

160

195

**OS4** 

\_130\_\_

1.1