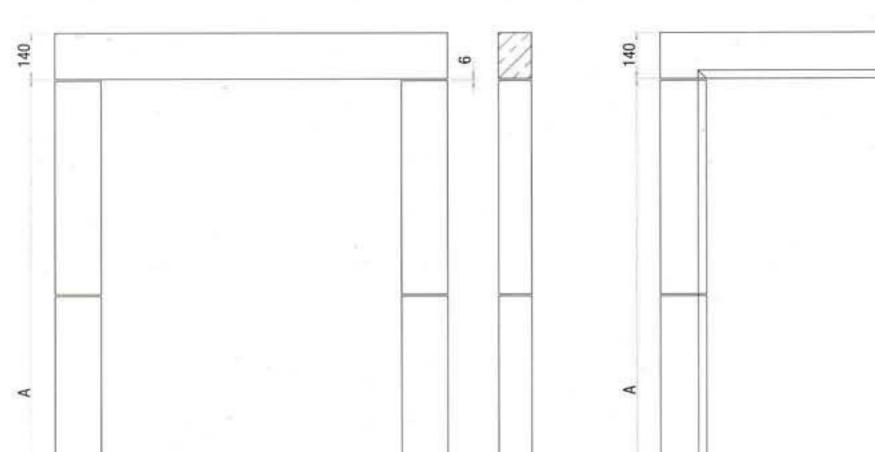

All door surrounds are supplied with stainless steel dovetail cramp fixings and dowels.

Please state dimension A when ordering.

A Technical Data Sheet showing the recommended installation is available on request.