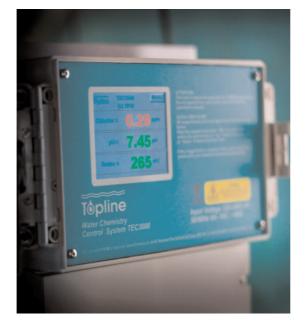

# Amperometric free chlorine/Bromine and pH control system suitable for domestic and commercial applications

A simple touch screen colour interface gives you access to a range of functions including:

- ☐ Ease of use through a simple menu structure
- □ Full proportional control of the dosing pumps or CO₂
- ☐ The ability to define chemical control levels
- ☐ Time out overfeed protection
- ☐ Protection against no flow

The TEC 3500 easily enables you to monitor, control and manage your facility and safely achieve accurate chemical levels. The controller, including our sample