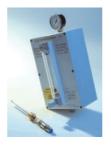

### **TEC 3500**

cell with integrated flow switch, is supplied factory mounted on an acrylic backboard to aid installation. Each unit is covered by a twelve-month back to base warranty.

The TEC 3500 easily enables you to monitor, control and manage your facility and safely achieve accurate chemical levels. The controller, including our sample

## **TEC 3500**

TECHNICAL DATA TEC3500 Control System

**Dimensions** Width 365mm, Height

500mm, Depth 110mm

**Power Requirement** 240 VAC single phase 50 Hz.

Power Consumption 20 watts (excluding feeders)

Operating Temperature 0-40 degrees centigrade