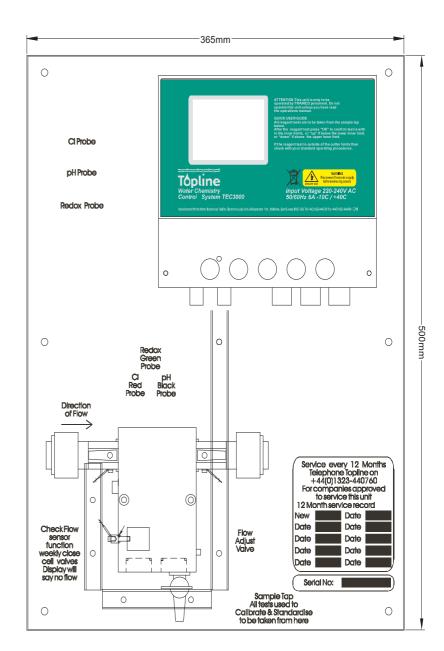

## **TEC 3500**

TECHNICAL DATA TEC3500 Control System

**Dimensions** Width 365mm, Height

500mm, Depth 110mm

**Power Requirement** 240 VAC single phase 50 Hz.

Power Consumption 20 watts (excluding feeders)

Operating Temperature 0-40 degrees centigrade

Enclosure Plastic IP54

Front control panel Polyester membrane

**Display** Touch screen colour

**Chlorine sensor** Amperometric 3 electrode

system

Measuring range 0-40 mg/l

pH sensor Glass with internal reference

Measuring Range 0-14 pH

Redox sensor (option) +/- 2v

Outputs Chemical feeder outputs are

3 x 240 VAC 2amps switched

Chlorine or Bromine, Acid

and Alkali

**Energy Control System** 

(option)

**Inputs** 3 analogue

1 digital flow sensor Colour touch screen

Unit A8 Ropemaker Park Diplocks Way Industrial Estate Hailsham, East Sussex BN27 3GU

Tel: 01323 440760 Fax: 01323 844508

Email: sales@topline.uk.net Internet: www.topline.uk.net