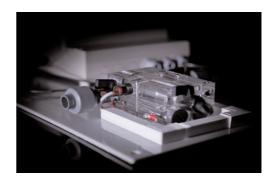

### **TEC 3500**

cell with integrated flow switch, is supplied factory mounted on an acrylic backboard to aid installation. Each unit is covered by a twelve-month back to base warranty.

The TEC 3500 easily enables you to monitor, control and manage your facility and safely achieve accurate chemical levels. The controller, including our sample