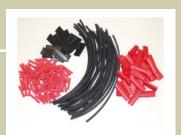

#### Wires

Cut and prepared wires - semi and fully automated cutting, stripping and tinning for single wires and multi-core cables. We are able to supply assemblies from 0.114mm² - 240mm².