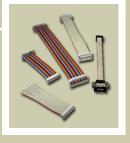

#### Ribbon Assemblies

We can process many types of ribbon assemblies such as IDT, IDC, and crimp assemblies. Our Kioos automatic machine is capable of producing single end IDT assemblies automatically.