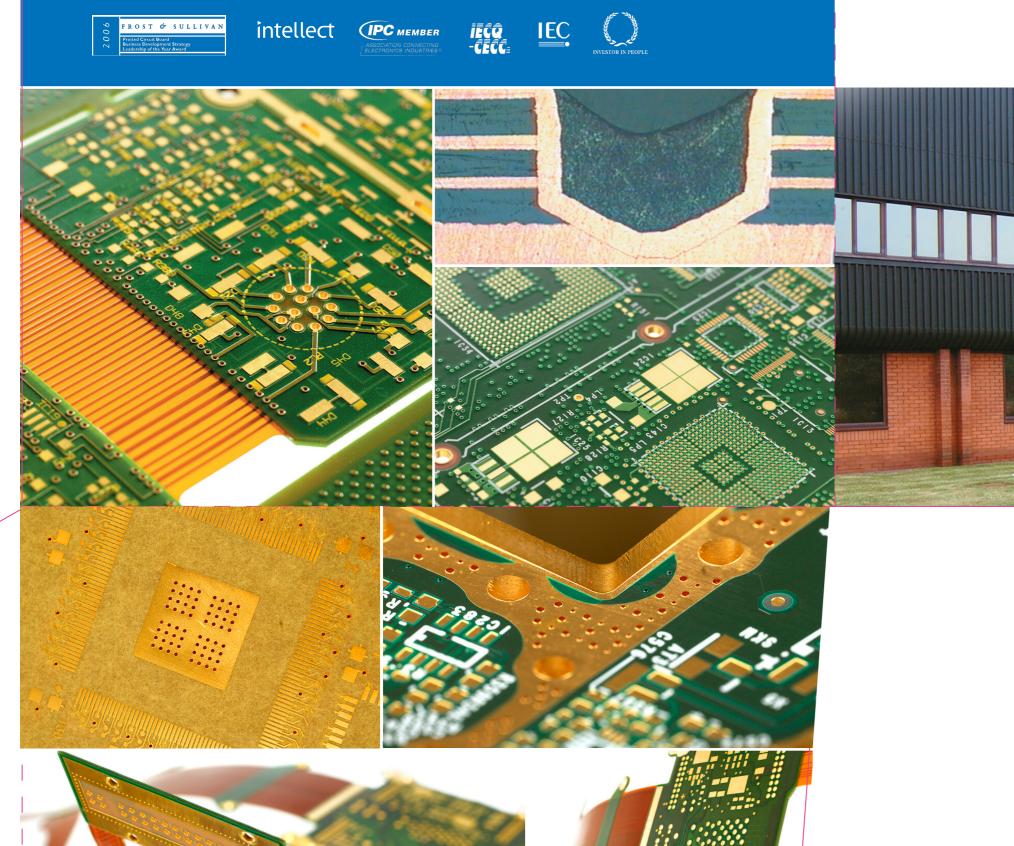

#### Products

Invotec manufactures a wide range of PTH, Multilayer, HDI, Backplane and Flexi-Rigid PCBs in a variety of advanced materials, finishes and technologies to exacting customer specifications.

## High performance materials

In-depth knowledge and proven track record across a wide range of substrates including:

- High Tg FR4
- Polyimide
- Polyaramid
- BT
- Getek
- Rogers
- Cyanate Ester
- PTFE, Halogen Free
- Carbon
- Copper-Invar
- Molybdenum thermal cores