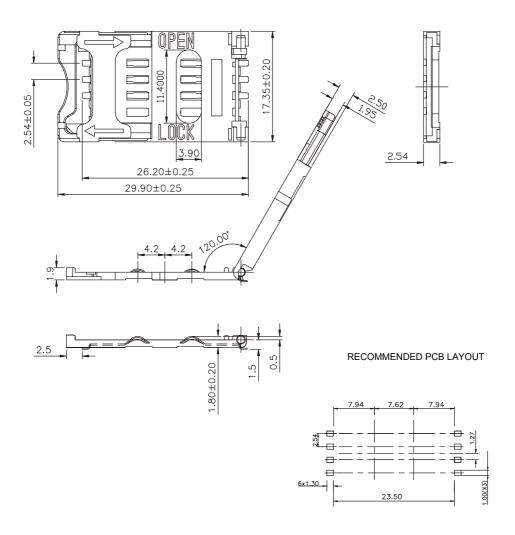

#### **Dimensional Information**

### Ordering and Dimensional Information

| Circuit Size | Part Number |
|--------------|-------------|
| 6            | 2440-1306   |
| 8            | 2440-1308   |

FULL LINE CATALOGUE XX