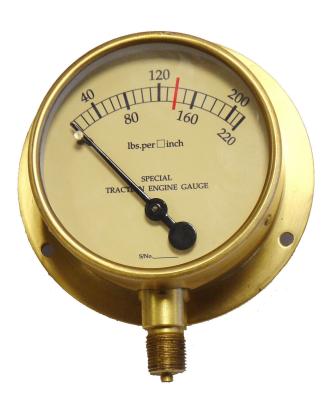

## All Brass Eccentric Bourdon Tube Gauge

**Application:** These gauges are built for the railways and traction engine enthusiasts.

Nominal Dial Size: - 100mm, 150mm Accuracy: - +/- 1% FSD

Range:- To suit customer requirements

## **Specification**

**Connection:** 

**Brass** 

Bourdon tube: Phosphor bronze

**Movement:** 

**Brass** 

Dial:

White aluminium, with black markings.

Special Dial:

Ranges different from standard, custom artwork, available on request.

Pointer:

Balanced, aluminium

Case:

Brass.

Window:

3 mm glass

**Connection Size:** 

3/8"bsp