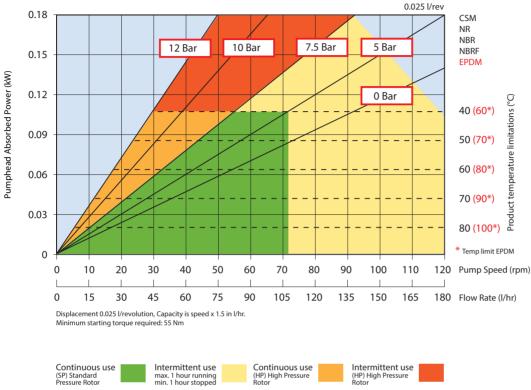

## **Verderflex** VF10

Flows are typical and were measured with water at 20°C with no suction lift or discharge pressure. Actual flows will vary according to suction conditions, discharge pressure and normal component production tolerances.