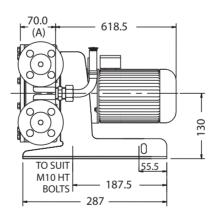

| Powder Coated       |
| Lubricant                | Verderlube - Glycerine based compound<br>Verdersil - Silicone oil                                                                                                                           |                     |
| Hose                     | Natural Rubber (NR) Options: Nitrile Buna Rubber (NBR) Ethylene Propylene Diene Monomer (EPDM), Food Grade Nitrile Buna (NBRF) and Hypalon® (CSM)                                           |                     |
| Typical Pump Unit Weight | Aluminium Pump: 22 - 31 kg<br>Cast Iron Pump: 29 - 40 kg                                                                                                                                    |                     |







All dimensions are in mm. All dimensions and weights are for guidance only.

## **Verderflex** VF10





Flows are typical and were measured with water at 20°C with no suction lift or discharge pressure. Actual flows will vary according to suction conditions, discharge pressure and normal component production tolerances.

## Find your local supplier at www.verderflex.com