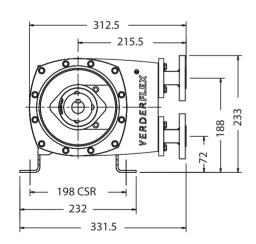

| Powder Coated       |
| Lubricant                | Verderlube - Glycerine based compound<br>Verdersil - Silicone oil                                                                                                                           |                     |
| Hose                     | Natural Rubber (NR) Options: Nitrile Buna Rubber (NBR) Ethylene Propylene Diene Monomer (EPDM), Food Grade Nitrile Buna (NBRF) and Hypalon® (CSM)                                           |                     |
| Typical Pump Unit Weight | Aluminium Pump: 22 - 31 kg<br>Cast Iron Pump: 29 - 40 kg                                                                                                                                    |                     |







All dimensions are in mm. All dimensions and weights are for guidance only.

## **Verderflex** VF10





Flows are typical and were measured with water at 20°C with no suction lift or discharge pressure. Actual flows will vary according to suction conditions, discharge pressure and normal component production tolerances.

## Find your local supplier at www.verderflex.com