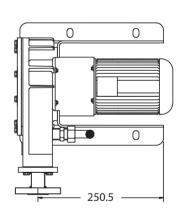

| Powder Coated       |
| Lubricant                | Verderlube - Glycerine based compound<br>Verdersil - Silicone oil                                                                                                                           |                     |
| Hose                     | Natural Rubber (NR) Options: Nitrile Buna Rubber (NBR) Ethylene Propylene Diene Monomer (EPDM), Food Grade Nitrile Buna (NBRF) and Hypalon® (CSM)                                           |                     |
| Typical Pump Unit Weight | Aluminium Pump: 22 - 31 kg<br>Cast Iron Pump: 29 - 40 kg                                                                                                                                    |                     |







All dimensions are in mm. All dimensions and weights are for guidance only.

## **Verderflex** VF10





Flows are typical and were measured with water at 20°C with no suction lift or discharge pressure. Actual flows will vary according to suction conditions, discharge pressure and normal component production tolerances.

## Find your local supplier at www.verderflex.com