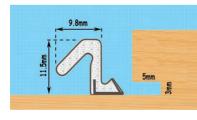

## Aquatex A10 Weatherseal

A popular door & window seal which can be painted or stained and has a long, elastic memory.

Seals between the door and window frame.

Seals gaps from 5mm to 7mm.

| Colour: | Length: | Order Codes: |
|---------|---------|--------------|
| White   | 100m    | 18989        |
| White   | 250m    | 18990        |
| Brown   | 100m    | 18991        |
| Brown   | 250m    | 18992        |
|         |         |              |