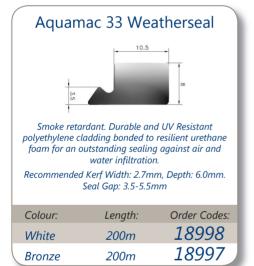

# Aquamac 63 Weatherseal





Impervious to both paint and stain. High wear resistance unaffected by rot or mould. Excellent memory and compression set. Water repellent foam that will not freeze. Immune to the affects of uv light or ozone. Easily installed with rigid foot. Compensates for any sash or frame movement. High performance over a temperature range. Suitable for most timber applications.

Use in conjunction with Aquamac Recesser (26281).

| Colour: | Length: | Order Codes: |
|---------|---------|--------------|
| Black   | 25m     | 18995        |
| Black   | 250m    | 18996        |
| White   | 25m     | 19004        |
| White   | 300m    | 19002        |
| Bronze  | 25m     | 19003        |
| Bronze  | 300m    | 19001        |
| _       |         |              |



42















Impervious to both paint and stain. High wear resistance unaffected by rot or mould. Excellent memory and compression set. Water repellent foam that will not freeze. Immune to the affects of uv light or ozone. Easily installed with rigid foot. Compensates for any sash or frame movement. High performance over a temperature range.

| Colour: | Length: | Order Codes: |
|---------|---------|--------------|
| White   | 2.1m    | 19049/1      |
| Brown   | 2.1m    | 19049        |