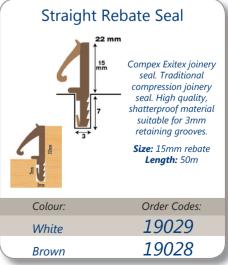

| Colour: | Length: | Order Codes: |
|---------|---------|--------------|
| White   | 2.1m    | 19049/1      |
| Brown   | 2.1m    | 19049        |