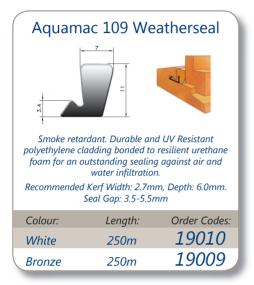

42

Impervious to both paint and stain. High wear resistance unaffected by rot or mould. Excellent memory and compression set. Water repellent foam that will not freeze. Immune to the affects of uv light or ozone. Easily installed with rigid foot. Compensates for any sash or frame movement. High performance over a temperature range.