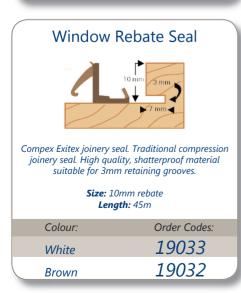

| Colour: | Length: | Order Codes: |
|---------|---------|--------------|
| White   | 2.1m    | 19049/1      |
| Brown   | 2.1m    | 19049        |