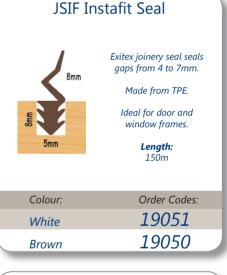

|---------|---------|--------------|
| Black   | 25m     | 18995        |
| Black   | 250m    | 18996        |
| White   | 25m     | 19004        |
| White   | 300m    | 19002        |
| Bronze  | 25m     | 19003        |
| Bronze  | 300m    | 19001        |
| _       |         |              |



42















Impervious to both paint and stain. High wear resistance unaffected by rot or mould. Excellent memory and compression set. Water repellent foam that will not freeze. Immune to the affects of uv light or ozone. Easily installed with rigid foot. Compensates for any sash or frame movement. High performance over a temperature range.

| Colour: | Length: | Order Codes: |
|---------|---------|--------------|
| White   | 2.1m    | 19049/1      |
| Brown   | 2.1m    | 19049        |