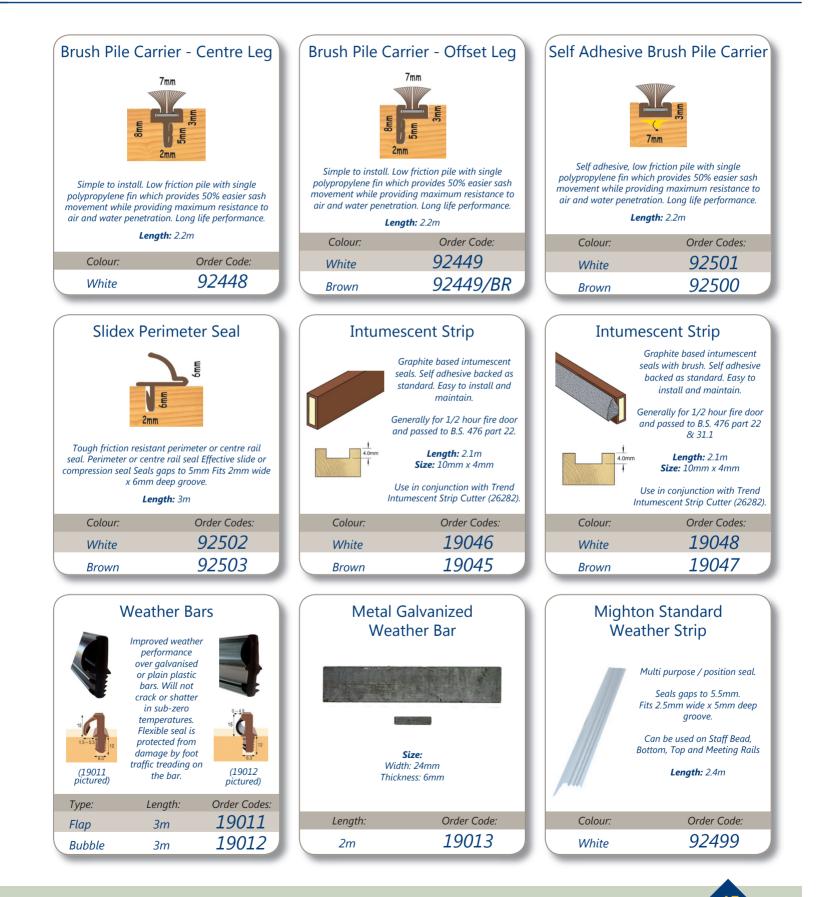

- aquamac weatherseals page 42-43
- aquatex weatherseals page 42
- rebate seals page 43
- draft seals page 44
- glazing tapes page 44
- dry glaze page 44
- brush pile carriers page 45
- fire & smoke seals page 45
- weather bars & strips page 45