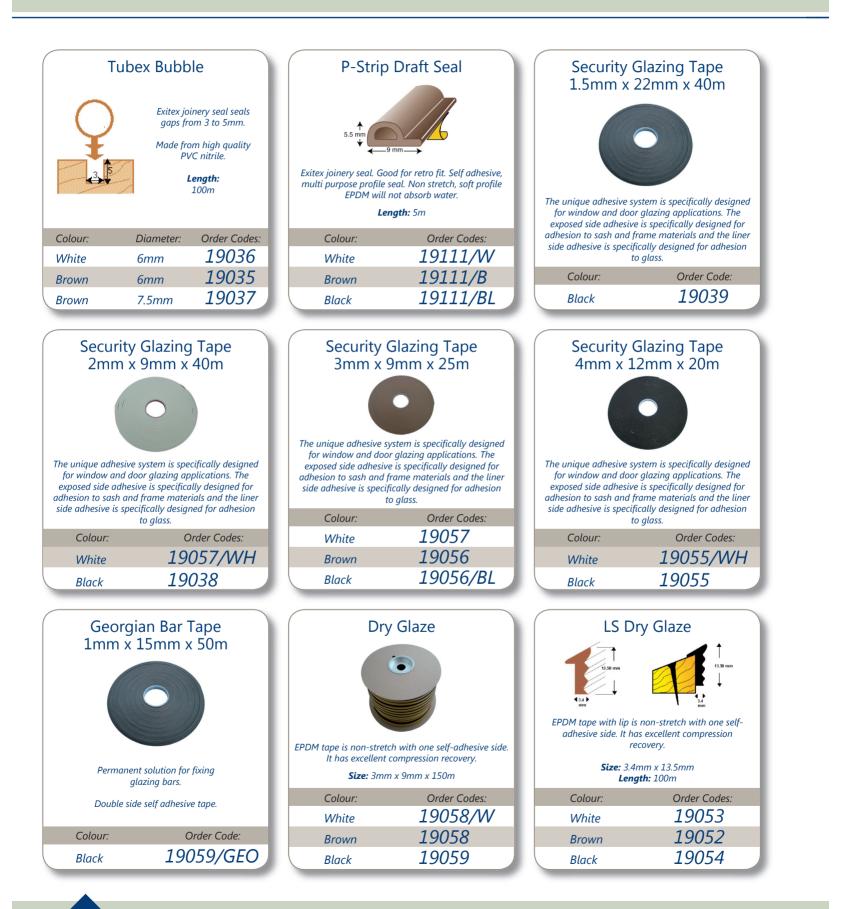

# <image><image><image><text><text>

| Calarin | l ava attas | Ouden Cadaa  |
|---------|-------------|--------------|
| Colour: | Length:     | Order Codes: |
| Black   | 25m         | 18993        |
| Black   | 250m        | 18994        |
| White   | 25m         | 19008        |
| White   | 250m        | 19006        |
| Bronze  | 25m         | 19007        |
| Bronze  | 250m        | 19005        |
|         |             |              |

## Aquatex A10 Weatherseal

A popular door & window seal which can be painted or stained and has a long, elastic memory.

Seals between the door and window frame.

Seals gaps from 5mm to 7mm.

| Colour: | Length: | Order Codes: |
|---------|---------|--------------|
| White   | 100m    | 18989        |
| White   | 250m    | 18990        |
| Brown   | 100m    | 18991        |
| Brown   | 250m    | 18992        |
|         |         |              |

### Aquamac 63 Weatherseal

Impervious to both paint and stain. High wear resistance unaffected by rot or mould. Excellent memory and compression set. Water repellent foam that will not freeze. Immune to the affects of uv light or ozone. Easily installed with rigid foot. Compensates for any sash or frame movement. High performance over a temperature range. Suitable for most timber applications.

Use in conjunction with Aquamac Recesser (26281).

| Colour: | Length: | Order Codes: |
|---------|---------|--------------|
| Black   | 25m     | 18995        |
| Black   | 250m    | 18996        |
| White   | 25m     | 19004        |
| White   | 300m    | 19002        |
| Bronze  | 25m     | 19003        |
| Bronze  | 300m    | 19001        |
| _       |         |              |

42

Impervious to both paint and stain. High wear resistance unaffected by rot or mould. Excellent memory and compression set. Water repellent foam that will not freeze. Immune to the affects of uv light or ozone. Easily installed with rigid foot. Compensates for any sash or frame movement. High performance over a temperature range.