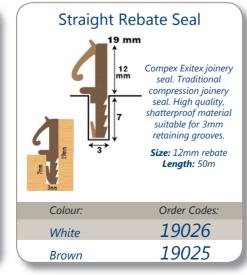

|
|---------|---------|--------------|
| Black   | 25m     | 18995        |
| Black   | 250m    | 18996        |
| White   | 25m     | 19004        |
| White   | 300m    | 19002        |
| Bronze  | 25m     | 19003        |
| Bronze  | 300m    | 19001        |
| _       |         |              |



42















Impervious to both paint and stain. High wear resistance unaffected by rot or mould. Excellent memory and compression set. Water repellent foam that will not freeze. Immune to the affects of uv light or ozone. Easily installed with rigid foot. Compensates for any sash or frame movement. High performance over a temperature range.

| Colour: | Length: | Order Codes: |
|---------|---------|--------------|
| White   | 2.1m    | 19049/1      |
| Brown   | 2.1m    | 19049        |