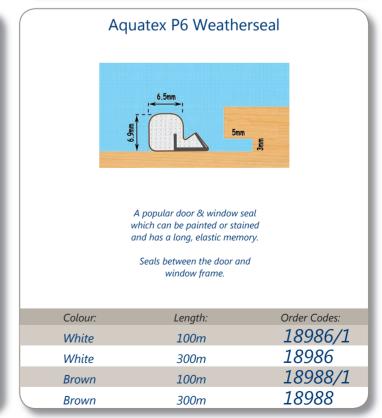

# <image><image><image><text><text>

| Calarin | l ava attas | Ouden Cadaa  |
|---------|-------------|--------------|
| Colour: | Length:     | Order Codes: |
| Black   | 25m         | 18993        |
| Black   | 250m        | 18994        |
| White   | 25m         | 19008        |
| White   | 250m        | 19006        |
| Bronze  | 25m         | 19007        |
| Bronze  | 250m        | 19005        |
|         |             |              |