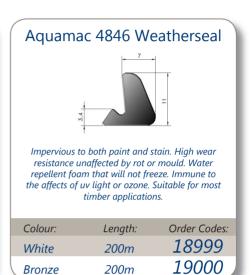

### Aquamac 63 Weatherseal





Impervious to both paint and stain. High wear resistance unaffected by rot or mould. Excellent memory and compression set. Water repellent foam that will not freeze. Immune to the affects of uv light or ozone. Easily installed with rigid foot. Compensates for any sash or frame movement. High performance over a temperature range. Suitable for most timber applications.

Use in conjunction with Aquamac Recesser (26281).

| Colour: | Length: | Order Codes: |
|---------|---------|--------------|
| Black   | 25m     | 18995        |
| Black   | 250m    | 18996        |
| White   | 25m     | 19004        |
| White   | 300m    | 19002        |
| Bronze  | 25m     | 19003        |
| Bronze  | 300m    | 19001        |
| _       |         |              |



42















Impervious to both paint and stain. High wear resistance unaffected by rot or mould. Excellent memory and compression set. Water repellent foam that will not freeze. Immune to the affects of uv light or ozone. Easily installed with rigid foot. Compensates for any sash or frame movement. High performance over a temperature range.

| Colour: | Length: | Order Codes: |
|---------|---------|--------------|
| White   | 2.1m    | 19049/1      |
| Brown   | 2.1m    | 19049        |