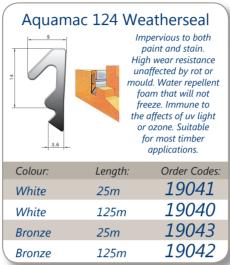

### Aquamac 63 Weatherseal

Impervious to both paint and stain. High wear resistance unaffected by rot or mould. Excellent memory and compression set. Water repellent foam that will not freeze. Immune to the affects of uv light or ozone. Easily installed with rigid foot. Compensates for any sash or frame movement. High performance over a temperature range. Suitable for most timber applications.

Use in conjunction with Aquamac Recesser (26281).

| Colour: | Length: | Order Codes: |
|---------|---------|--------------|
| Black   | 25m     | 18995        |
| Black   | 250m    | 18996        |
| White   | 25m     | 19004        |
| White   | 300m    | 19002        |
| Bronze  | 25m     | 19003        |
| Bronze  | 300m    | 19001        |
| _       |         |              |