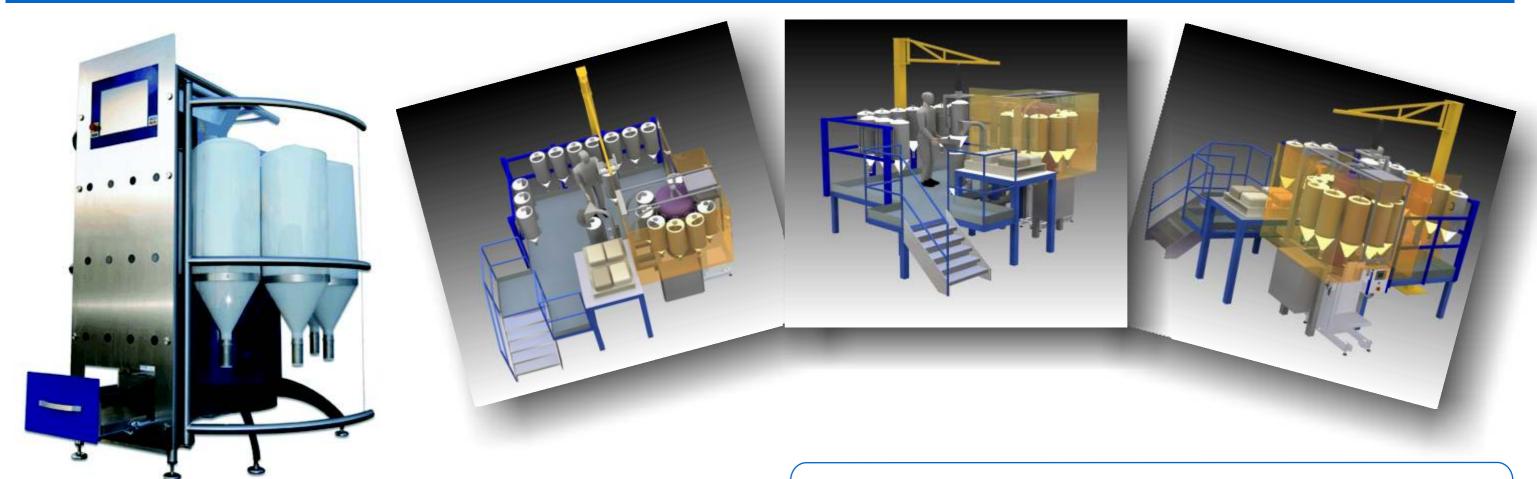

## System includes:-

- Flexi-Batch Micro and safety guarding
- Sack clamp and weigh frame
- Vacuum lifter for bottle manipulation
- Separate bottle storage rack
- Bottle filling point
- Access platform
- Pallet platform

(Dust extraction is required but not shown)
Approximate system dimensions 5m(W) x 5m(L) x 4m(H)