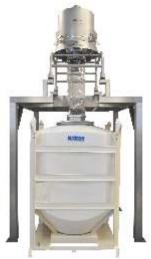

## FLEXI-BATCH MICRO

- Automatic PC controlled recipe formulation
- Up to 10 ingredients per recipe
- Two dosing operations per minute (typical)
- ✓ Dosing to ± 4g accuracy (material dependent)
- Typical minimum dosage 200g
- Cost effective solution
- Easy to change plastic bottles (60 litres each)

Illustration shows formulation into sacks.

## System includes:-

- Flexi-Batch Micro and safety guarding
- Sack clamp and weigh frame
- Vacuum lifter for bottle manipulation
- Separate bottle storage rack
- Bottle filling point
- Access platform
- Pallet platform