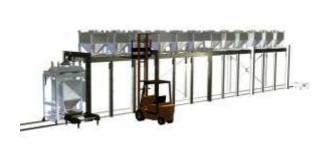

## System includes:-

- Flexi-Batch Micro and safety guarding
- Sack clamp and weigh frame
- Vacuum lifter for bottle manipulation
- Separate bottle storage rack
- Bottle filling point
- Access platform
- Pallet platform

(Dust extraction is required but not shown)
Approximate system dimensions 5m(W) x 5m(L) x 4m(H)