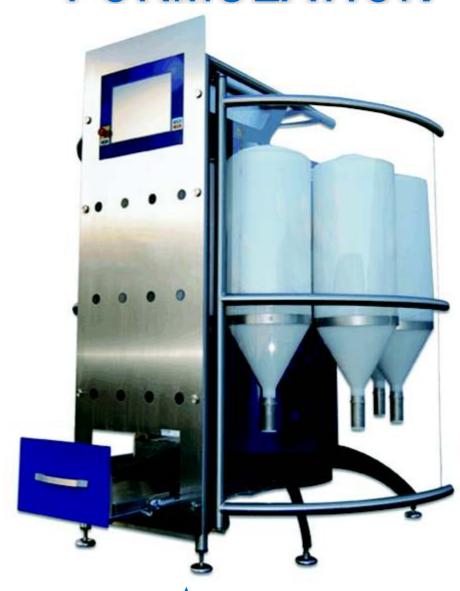

## FLEXI-BATCH MICRO

- Automatic PC controlled recipe formulation
- Up to 10 ingredients per recipe
- Two dosing operations per minute (typical)
- ✓ Dosing to ± 4g accuracy (material dependent)
- Typical minimum dosage 200g
- Cost effective solution
- Easy to change plastic bottles (60 litres each)

Illustration shows formulation into sacks.

## System includes:-

- Flexi-Batch Micro and safety guarding
- Sack clamp and weigh frame
- Vacuum lifter for bottle manipulation
- Separate bottle storage rack
- Bottle filling point
- Access platform
- Pallet platform