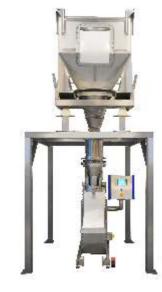

Illustration shows formulation into sacks.

## System includes:-

- Flexi-Batch Micro and safety guarding
- Sack clamp and weigh frame
- Vacuum lifter for bottle manipulation
- Separate bottle storage rack
- Bottle filling point
- Access platform
- Pallet platform