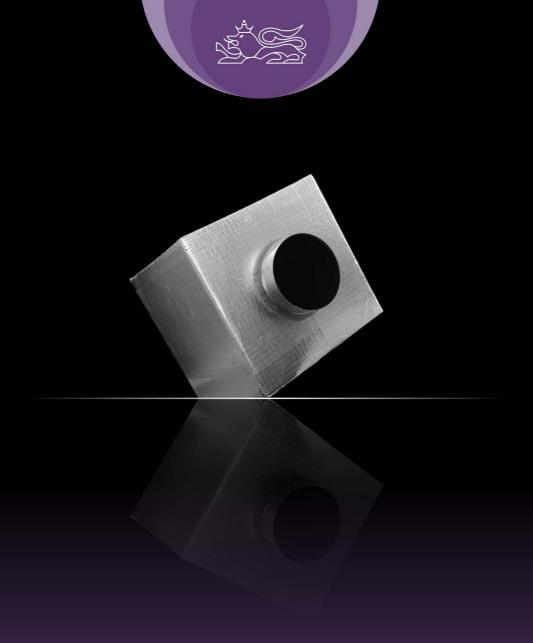

# Cheaper. Lighter. Easier. Sterling plenum boxes are the perfect solution.

Sterling pre-insulated plenum boxes are made from Kingspan KoolDuct® Plenum panels. These boxes replace the traditional lagged sheet metal plenums and have many advantages.

Offering a lightweight solution for air distribution, they come in the form of pre-assembled units, requiring only one person to install.

These plenum boxes generally need no other support, sitting immediately upon the available ceiling grid, thanks to their exceptionally light weight. Combined with their ease of installation, and excellent insulation properties, savings in both cost and installation time can be expected.

#### easy to integrate

- · Boxes pre-assembled complete with spigot connection
- · Non standard and bespoke boxes available to order
- Precision engineered by computerised machinery and hand assembled
- · Compatible with any grille, diffuser, fan coil or VRF unit
- · Can be supplied with integral balancing dampers