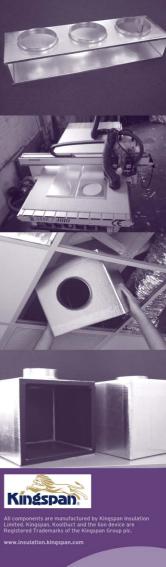

Offering a lightweight solution for air distribution, they come in the form of pre-assembled units, requiring only one person to install.

These plenum boxes generally need no other support, sitting immediately upon the available ceiling grid, thanks to their exceptionally light weight. Combined with their ease of installation, and excellent insulation properties, savings in both cost and installation time can be expected.

#### easy to integrate

- · Boxes pre-assembled complete with spigot connection
- · Non standard and bespoke boxes available to order
- Precision engineered by computerised machinery and hand assembled
- · Compatible with any grille, diffuser, fan coil or VRF unit
- · Can be supplied with integral balancing dampers